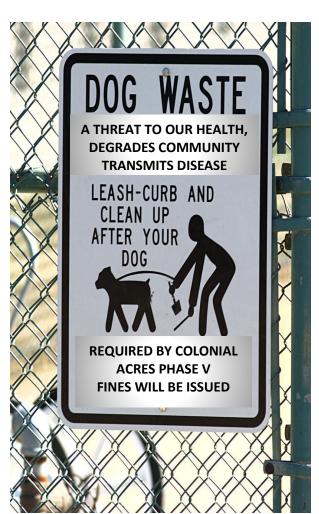

- **3.** The new sign at 11 Mile for *No Through Traffic* will remain at the height it is, headlights hit it. & can been seen just fine.
- **4.** The 3 new dog waste stations have been installed for the winter. Thanks George & Sue for making sure these got in before the ground froze. In the Spring we'll need to cement them for permanent placement.
- 5. The RV parking was discussed, should we allow more parking time in residents spots for loading & unloading or have designated parking overnight. Alexandria has extra street parking & they have 2 spots that RV's could park overnight. Sue asked several Alexandria members if they would object to that & they wouldn't.

Thanks also to George B. for installing our three dog stations, as well as to Ron W. and Joe W. for volunteering to maintain them.

Donna Tilley thanked everyone for the support she received when her husband passed away. She stated this is a wonderful community to live in.

Why should dog waste be picked up? Most of us pick up our dog waste as a courtesy to our neighbors & concern for our environment. It makes our common areas more enjoyable for everyone. There is another **BIG** reason to pick up after your pet: **WATER**!

When pet waste is left behind it washes into storm drains & ditches. From there, it heads straight to our local rivers & water ways. **NO filter, NO cleansing!** Swimming anyone!!!

Be a good citizen & neighbor; **STOP-SCOOP-DROP** baggies in the trash or our new doggie waste containers. Help protect our water quality.