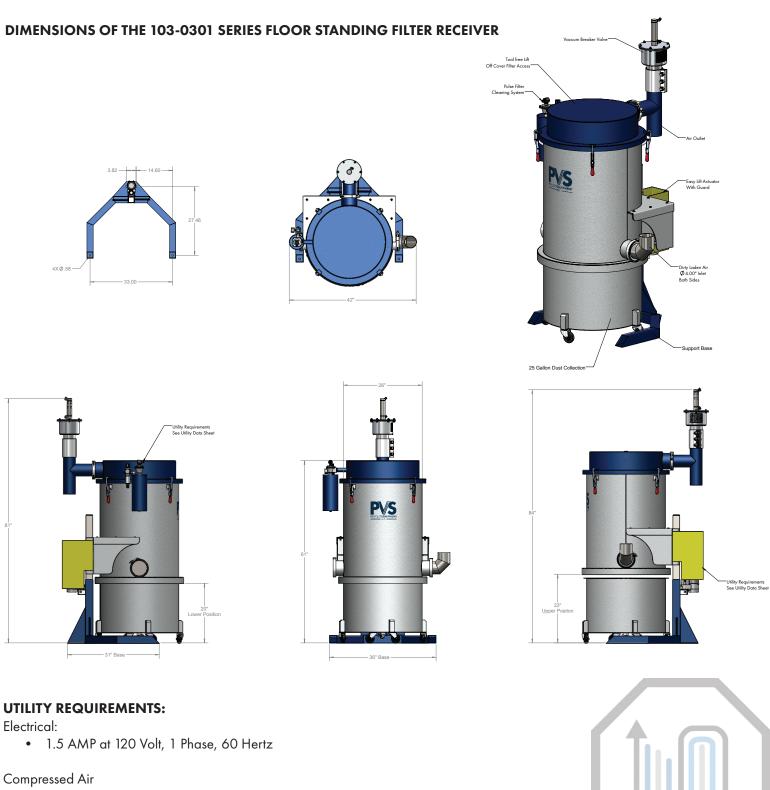

#### DESIGN

The Series 103-0301 has a quick access cover for easy filter inspection. The ergonomic electric lift allows for easy access to the drum below the filters without the use of straps, bands or clamps. A variety of inlet/outlet combinations are available up to 6" diameter. A vacuum equalization kit allows for the use of standard size bags for dust collection. Height adjustable to accommodate up to a 55 gallon drum. Dual inlet ports allow for installation flexibility.

### STANDARD SPECIFICATIONS

- Heavy Duty Structural Tube Base
- 12 Ga. Carbon Steel Housing
- Electric Lift for Cleaning & Inspection
- Tool-Less Access to Clean Side Filters
- Pulse Filter Cleaning System
- High Level Sensor
- Dual Inlets Up To 6" Diameter
- Top Removal Bag or Cartridge Filters
- Spun-Bond Polyester Media with Teflon Coating
- 20 Gallon Drum with gasket

### DRY MATERIAL HANDLING & INDUSTRIAL AIR FILTRATION

Drawing data is for general reference ONLY. Certified drawings for your application available upon request.

- 2 CFM at 90 PSI (Intermittent Duty)
  - o Clean & Dry, Free of Oil & Dirt
- Utility connections at control panel, field located