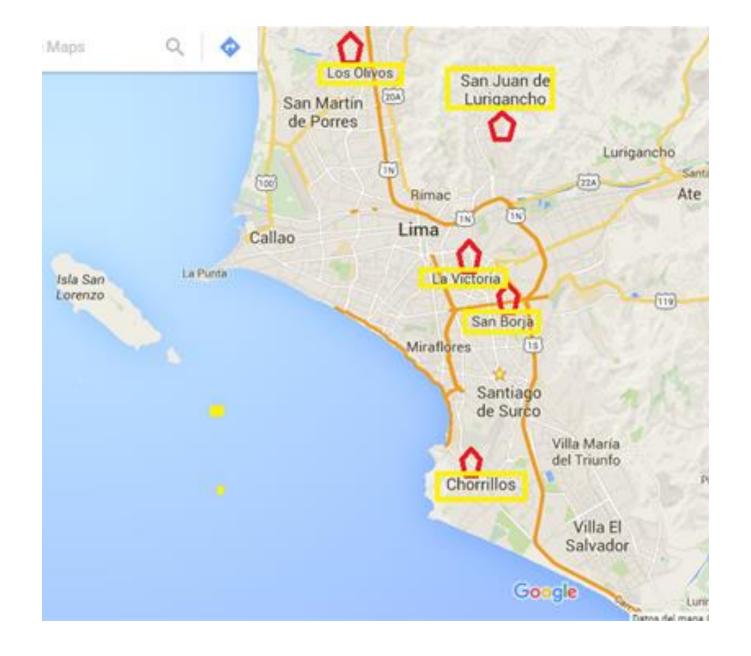

### Peru

- Now in 5 areas two new areas
- Missionaries Herb Burch, Joshua Gale, Eddie Hosch, Caitlin Worden, DCE
- Our first missionary team will be going down this summer from Pulaski
- More opportunities coming