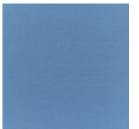

WIDTH: 46" / 116.84 cm REPEAT: n/a CONTENT: 100% Sunbrella® acrylic

### SELVEDGE POSITION: Left / Right

**RECOMMENDED USES:** 

Awning / Marine exterior

SWATCH SIZE SHOWN ~ 8" x 8"

#### CARE AND CLEANING:

Brush off loose dirt. Wash with a mild soap and lukewarm water solution. Rinse thoroughly. Allow to air dry. For more information visit www.sunbrella.com/cleaning

### WARRANTY: 10-year

For more information visit www.sunbrella.com/warranty

**46" Sky Blue** 4624-0000

## **UPHOLSTERY COORDINATES**



**54" Canvas Sky Blue** 5424-0000



56001-0000

# **AWNING COORDINATES**



**46" Hartwell Lagoon** 4974-0000



**46" Baycrest Sky** 4992-0000

#### DISCLAIMER

Monitor/printer colors may vary. Please refer to an actual fabric swatch before making your final decision.

Sunbrella® is a registered trademark of Glen Raven, Inc.