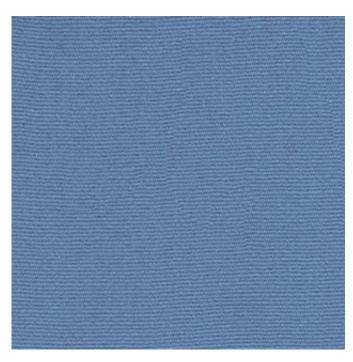

WIDTH: 46" / 116.84 cm REPEAT: n/a CONTENT: 100% Sunbrella® acrylic

### SELVEDGE POSITION: Left / Right

**RECOMMENDED USES:** 

Awning / Marine exterior

SWATCH SIZE SHOWN ~ 8" x 8"

### WARRANTY: 10-year

For more information visit www.sunbrella.com/warranty

**46" Sky Blue** 4624-0000