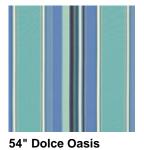

# **AWNING COORDINATES**

**46" Hartwell Lagoon** 4974-0000

**46" Baycrest Sky** 4992-0000