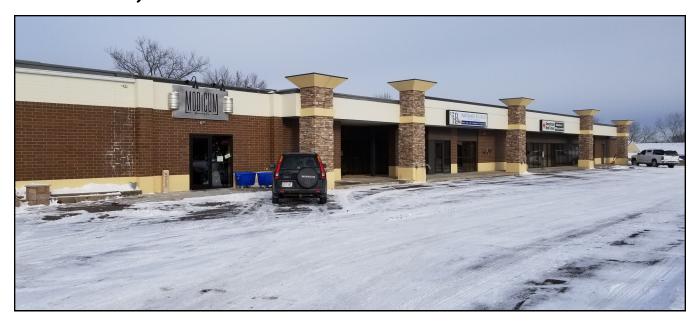

## MID TOWN PLAZA

Spooner Avenue - Atloona, Wisconsin 250 TO 3,000 SQUARE FEET AVAILABLE FOR LEASE

## Flex Use—Retail/Showroom, Warehouse or Office

Easy Access at Signalized
Intersection
Convenient Location on Major Highway
Between Eau Claire and Altoona

**Aerial View of Building** 