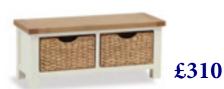

W1400 x H860 x D420mm

3+4 DRAWER CHEST

£660

3+4 DRAWER CHEST WITH BASKETS W1400 x H860 x D420mm

SMALL BENCH WITH BASKETS

W1100 x H455 x D400mm

£430

TALLBOY WITH BASKETS W550 x H1290 x D360mm