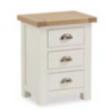

£215

BEDSIDE WITH BASKET W500 x H650 x D375mm

£215

BEDSIDE W500 x H650 xD375mm

£230

LAUNDRY BASKET W550 x H730 x D430mm

£625

2+3 DRAWER CHEST W1000 x H1090 x D420mm