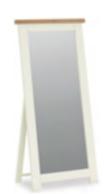

£195

CHEVAL MIRROR W710 x H1690 x D40mm

SLATTED LOW BED 4'6 £595 W1490 x H1140 x D2070mm

SLATTED BED 5' £650 W1640 x H1140 x D2190mm

SLATTED BED 6' £755 W1940 x H1140 x D2190mm

GENTS WARDROBE W1070 x H1980 x D570mm