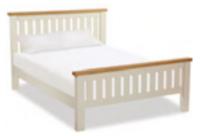

£195

CHEVAL MIRROR W710 x H1690 x D40mm

SLATTED LOW BED 4'6 £595 W1490 x H1140 x D2070mm

SLATTED BED 5' £650 W1640 x H1140 x D2190mm

SLATTED BED 6' £755 W1940 x H1140 x D2190mm

GENTS WARDROBE W1070 x H1980 x D570mm