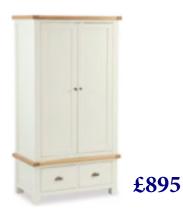

W1400 x H860 x D420mm

3+4 DRAWER CHEST

£660

3+4 DRAWER CHEST WITH BASKETS W1400 x H860 x D420mm

SMALL BENCH WITH BASKETS

W1100 x H455 x D400mm

£430

TALLBOY WITH BASKETS W550 x H1290 x D360mm