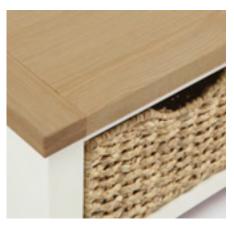

This painted bedroom furniture collection, is lacquered in a soft buttermilk colour and paired with tops. The accents of handcrafted water hyacinth baskets and silver satin finished handles, gives the collection a blend of contemporary and country styles.

£215

BEDSIDE WITH BASKET W500 x H650 x D375mm

£215

BEDSIDE W500 x H650 xD375mm

£230

LAUNDRY BASKET W550 x H730 x D430mm

£625

2+3 DRAWER CHEST W1000 x H1090 x D420mm