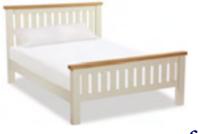

£195

CHEVAL MIRROR W710 x H1690 x D40mm

SLATTED LOW BED 4'6 £595 W1490 x H1140 x D2070mm

SLATTED BED 5' £650 W1640 x H1140 x D2190mm

SLATTED BED 6' £755 W1940 x H1140 x D2190mm

GENTS WARDROBE W1070 x H1980 x D570mm