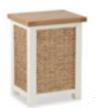

£215

BEDSIDE WITH BASKET W500 x H650 x D375mm

£215

BEDSIDE W500 x H650 xD375mm

£230

LAUNDRY BASKET W550 x H730 x D430mm

£625

2+3 DRAWER CHEST W1000 x H1090 x D420mm