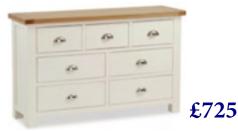

W1400 x H860 x D420mm

3+4 DRAWER CHEST

£660

3+4 DRAWER CHEST WITH BASKETS W1400 x H860 x D420mm

SMALL BENCH WITH BASKETS

W1100 x H455 x D400mm

£430

TALLBOY WITH BASKETS W550 x H1290 x D360mm