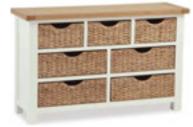

W1400 x H860 x D420mm

3+4 DRAWER CHEST

£660

3+4 DRAWER CHEST WITH BASKETS W1400 x H860 x D420mm

SMALL BENCH WITH BASKETS

W1100 x H455 x D400mm

£430

TALLBOY WITH BASKETS W550 x H1290 x D360mm