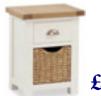

£215

BEDSIDE WITH BASKET W500 x H650 x D375mm

£215

BEDSIDE W500 x H650 xD375mm

£230

LAUNDRY BASKET W550 x H730 x D430mm

£625

2+3 DRAWER CHEST W1000 x H1090 x D420mm