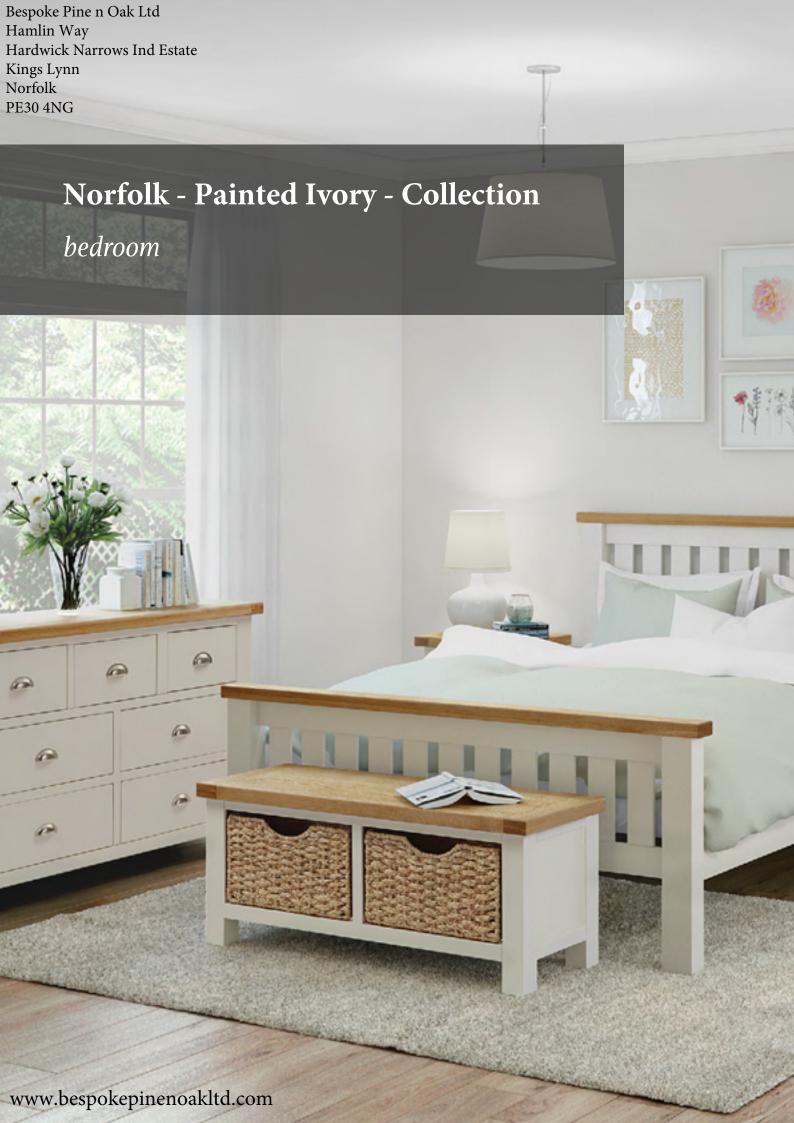

This painted bedroom furniture collection, is lacquered in a soft buttermilk colour and paired with tops. The accents of handcrafted water hyacinth baskets and silver satin finished handles, gives the collection a blend of contemporary and country styles.