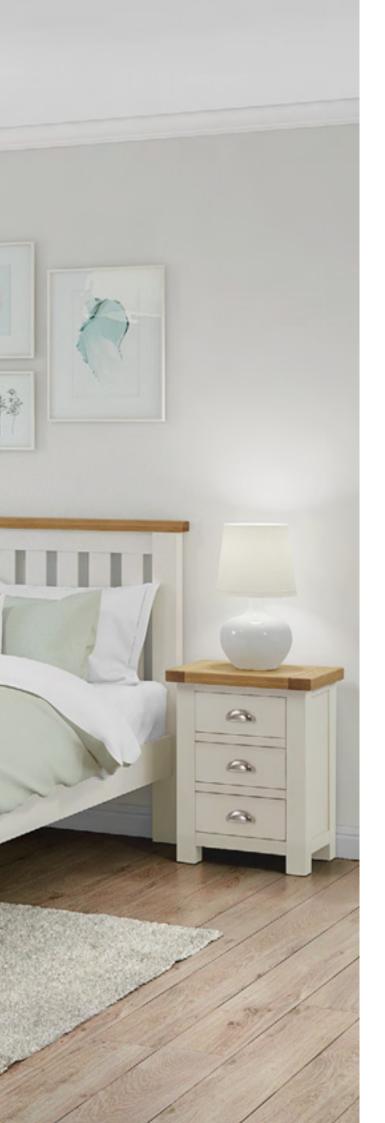

£215

BEDSIDE WITH BASKET W500 x H650 x D375mm

£215

BEDSIDE W500 x H650 xD375mm

£230

LAUNDRY BASKET W550 x H730 x D430mm

£625

2+3 DRAWER CHEST W1000 x H1090 x D420mm