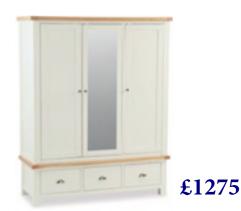

colour and paired with tops. The accents of handcrafted water hyacinth baskets and silver satin finished handles, gives the collection a blend of contemporary and country styles.



£215

BEDSIDE WITH BASKET W500 x H650 x D375mm



£215

BEDSIDE W500 x H650 xD375mm



£230

LAUNDRY BASKET W550 x H730 x D430mm



£625

2+3 DRAWER CHEST W1000 x H1090 x D420mm



W1400 x H860 x D420mm

3+4 DRAWER CHEST



£660

3+4 DRAWER CHEST WITH BASKETS W1400 x H860 x D420mm



SMALL BENCH WITH BASKETS

W1100 x H455 x D400mm



£430

TALLBOY WITH BASKETS W550 x H1290 x D360mm



£195

CHEVAL MIRROR W710 x H1690 x D40mm



SLATTED LOW BED 4'6 £595 W1490 x H1140 x D2070mm



SLATTED BED 5' £650 W1640 x H1140 x D2190mm



SLATTED BED 6' £755 W1940 x H1140 x D2190mm



GENTS WARDROBE W1070 x H1980 x D570mm



MIRRORED TRIPLE WARDROBE W1600 x H1980 x D570mm