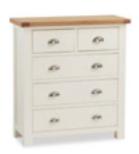

£215

BEDSIDE WITH BASKET W500 x H650 x D375mm

£215

BEDSIDE W500 x H650 xD375mm

£230

LAUNDRY BASKET W550 x H730 x D430mm

£625

2+3 DRAWER CHEST W1000 x H1090 x D420mm