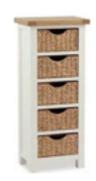

W1400 x H860 x D420mm

3+4 DRAWER CHEST

£660

3+4 DRAWER CHEST WITH BASKETS W1400 x H860 x D420mm

SMALL BENCH WITH BASKETS

W1100 x H455 x D400mm

£430

TALLBOY WITH BASKETS W550 x H1290 x D360mm