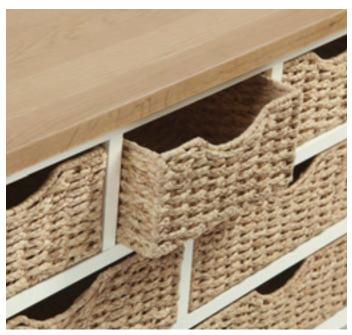

This painted bedroom furniture collection, is lacquered in a soft buttermilk colour and paired with tops. The accents of handcrafted water hyacinth baskets and silver satin finished handles, gives the collection a blend of contemporary and country styles.