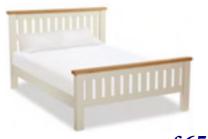

£195

CHEVAL MIRROR W710 x H1690 x D40mm

SLATTED LOW BED 4'6 £595 W1490 x H1140 x D2070mm

SLATTED BED 5' £650 W1640 x H1140 x D2190mm

SLATTED BED 6' £755 W1940 x H1140 x D2190mm

GENTS WARDROBE W1070 x H1980 x D570mm