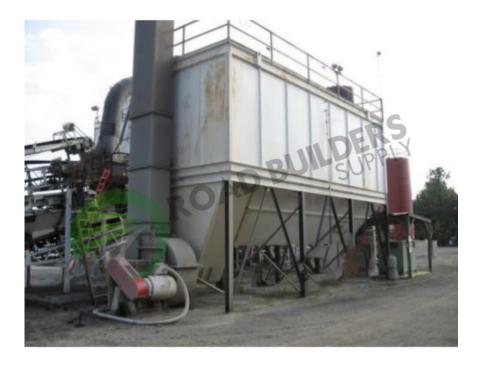

## BH020 Astec 50K CFM Pulsejet Baghouse

ID: BH020

## **Details:**

- Age-1986
- 50,000 CFM
- 200HP heat size 44 series 40C fan
- 640 10' snap top bags (approx. 8373 ft^2 cloth)

- RBS strives to ensure the accuracy of all listings, but all listings are "as-is, where-is," with no implied warranty.
- All buyers are encouraged to inspect equipment personally to verify accuracy.
- All information contained in this listing sheet is confidential. It is the property of RBS and is not to be shared.
  - Road Builders Supply, LLC accepts no liability for the accuracy of the above listing.