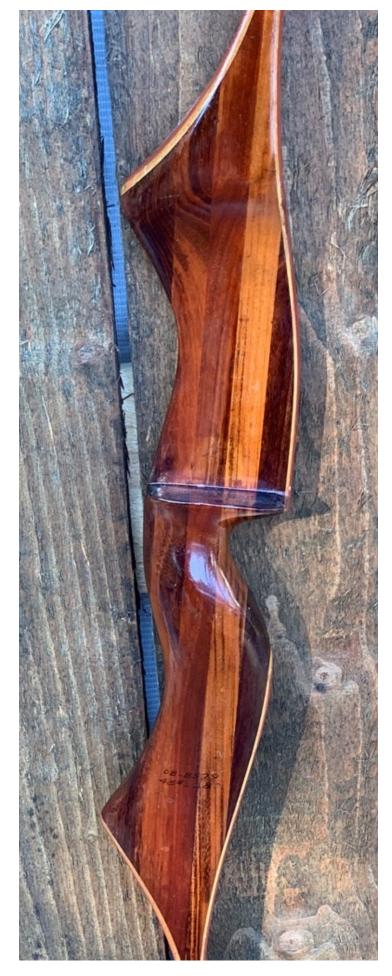

**TOTAL COST: \$158.00** 

DESCRIPTION: Great looking and performing recurve. Olla wood riser. It has no delamination; no cracks; limbs are straight. Overlays and tips are in great condition. Three filled sight holes on the face (see pic). No chips, dings or cracks. One superficial stress line on the lower back limb running from the grip to the decal (see pic). No stress lines in the working area of the limbs. No crazing. There is a 2" scratch on the face near the drill holes (see pic). A few other scratches and scuffs here and there. Decal is in good shape. Overall, this is a serviceable field/hunting bow.