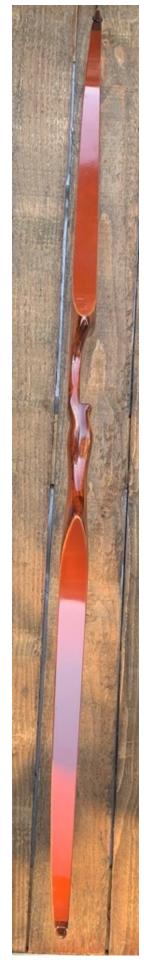

**TOTAL COST: \$158.00** 

DESCRIPTION: Great looking and performing recurve. Olla wood riser. It has no delamination; no cracks; limbs are straight. Overlays and tips are in great condition. Three filled sight holes on the face (see pic). No chips, dings or cracks. One superficial stress line on the lower back limb running from the grip to the decal (see pic). No stress lines in the working area of the limbs. No crazing. There is a 2" scratch on the face near the drill holes (see pic). A few other scratches and scuffs here and there. Decal is in good shape. Overall, this is a serviceable field/hunting bow.