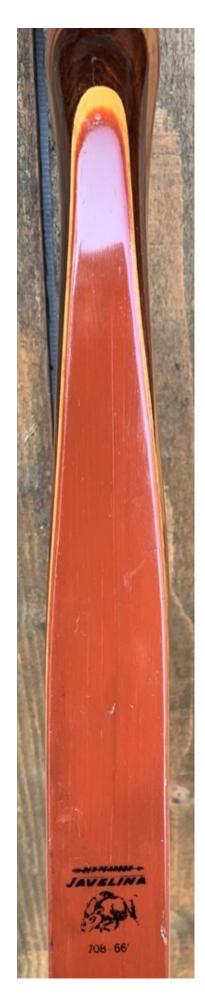

YEAR: 1966

MAKE: Ben Pearson

MODEL: Javelina 708

HAND: Right

DRAW WEIGHT: 45# (marked; 48# actual)

AMO LENGTH: 66"

PRICE: \$119.00

SHIPPING AND HANDLING: \$39.00

**TOTAL COST: \$158.00** 

DESCRIPTION: Great looking and performing recurve. Olla wood riser. It has no delamination; no cracks; limbs are straight. Overlays and tips are in great condition. Three filled sight holes on the face (see pic). No chips, dings or cracks. One superficial stress line on the lower back limb running from the grip to the decal (see pic). No stress lines in the working area of the limbs. No crazing. There is a 2" scratch on the face near the drill holes (see pic). A few other scratches and scuffs here and there. Decal is in good shape. Overall, this is a serviceable field/hunting bow.