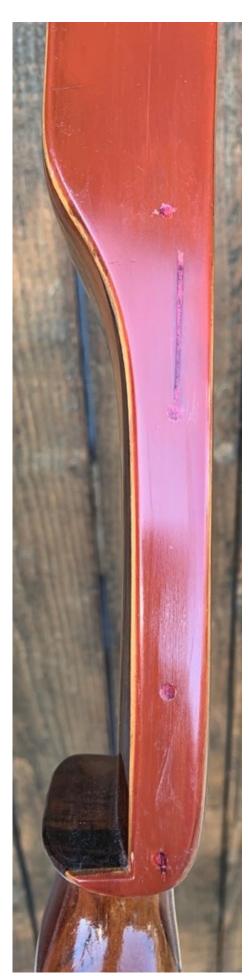

**TOTAL COST: \$158.00** 

DESCRIPTION: Great looking and performing recurve. Olla wood riser. It has no delamination; no cracks; limbs are straight. Overlays and tips are in great condition. Three filled sight holes on the face (see pic). No chips, dings or cracks. One superficial stress line on the lower back limb running from the grip to the decal (see pic). No stress lines in the working area of the limbs. No crazing. There is a 2" scratch on the face near the drill holes (see pic). A few other scratches and scuffs here and there. Decal is in good shape. Overall, this is a serviceable field/hunting bow.