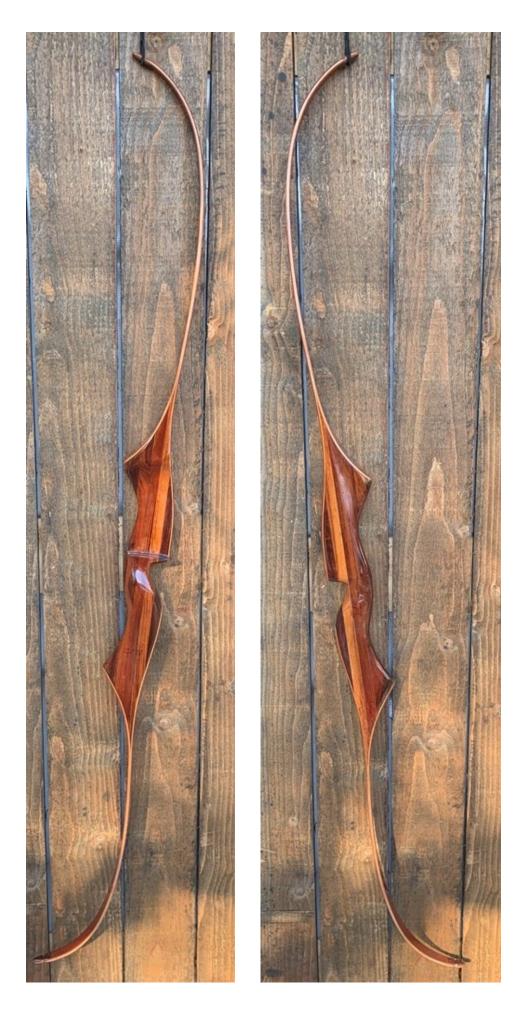

**TOTAL COST: \$158.00** 

DESCRIPTION: Great looking and performing recurve. Olla wood riser. It has no delamination; no cracks; limbs are straight. Overlays and tips are in great condition. Three filled sight holes on the face (see pic). No chips, dings or cracks. One superficial stress line on the lower back limb running from the grip to the decal (see pic). No stress lines in the working area of the limbs. No crazing. There is a 2" scratch on the face near the drill holes (see pic). A few other scratches and scuffs here and there. Decal is in good shape. Overall, this is a serviceable field/hunting bow.