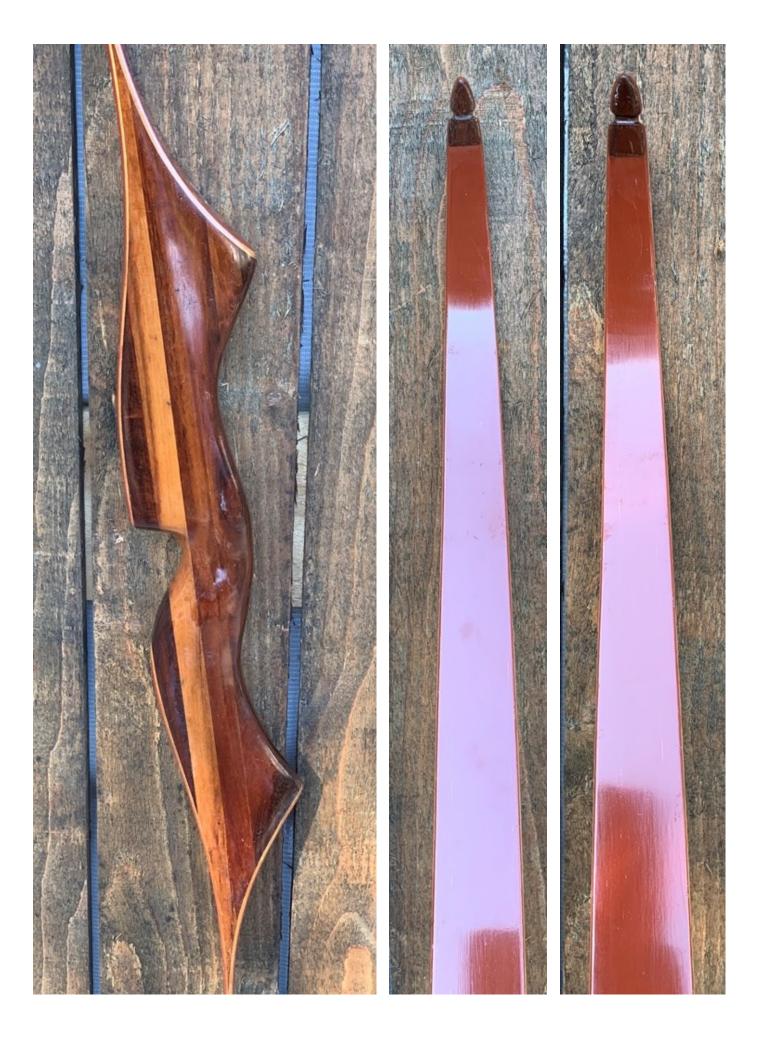

**TOTAL COST: \$158.00** 

DESCRIPTION: Great looking and performing recurve. Olla wood riser. It has no delamination; no cracks; limbs are straight. Overlays and tips are in great condition. Three filled sight holes on the face (see pic). No chips, dings or cracks. One superficial stress line on the lower back limb running from the grip to the decal (see pic). No stress lines in the working area of the limbs. No crazing. There is a 2" scratch on the face near the drill holes (see pic). A few other scratches and scuffs here and there. Decal is in good shape. Overall, this is a serviceable field/hunting bow.