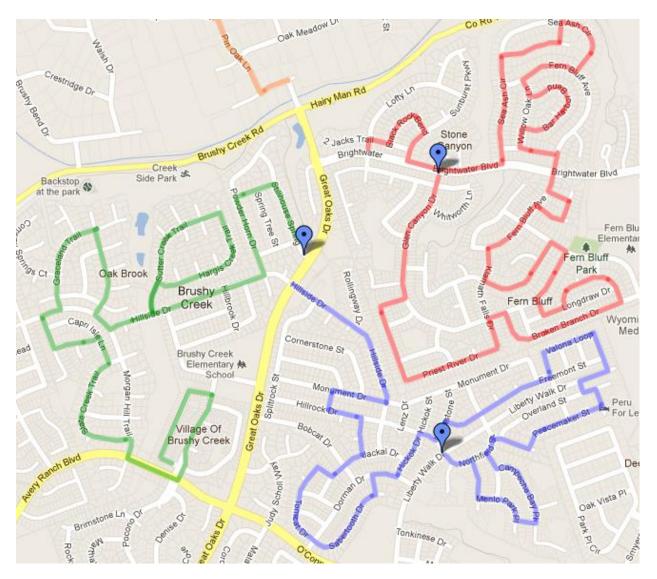

Sam Bass Fire Department Santa Run Day 2

## 2<sup>nd</sup> Saturday in December @ 10:00 AM

The following neighborhoods will be visited by Santa in the following order starting at 10:00 AM.

- 1. Brushy Creek South
- 2. Fern Bluff Central 1
- 3. Fern Bluff Central 2