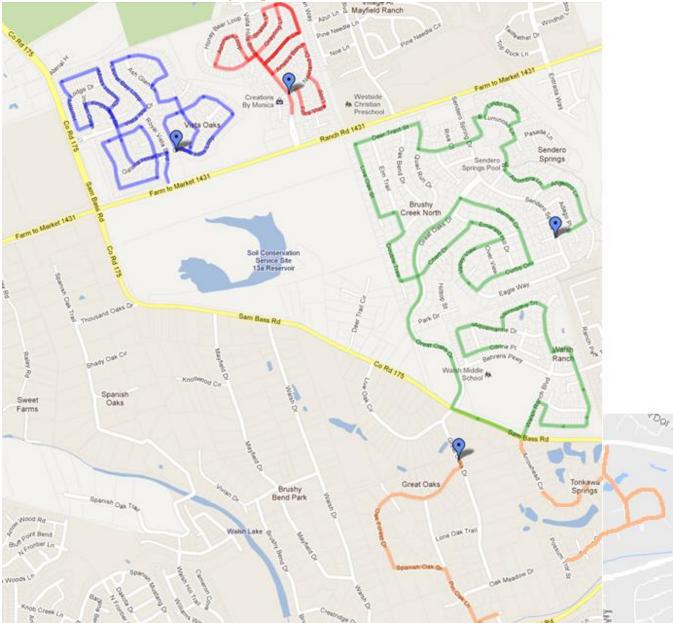

Sam Bass Fire Department Santa Run Day 1

## 1<sup>st</sup> Saturday in December @ 10:00 AM

The following neighborhoods will be visited by Santa in the following order starting at 10:00 AM.

- 1. Vista Oaks 1
- 2. Vista Oaks 2
- 3. Brushy Creek North
- 4. Great Oaks/Tonkawa Springs