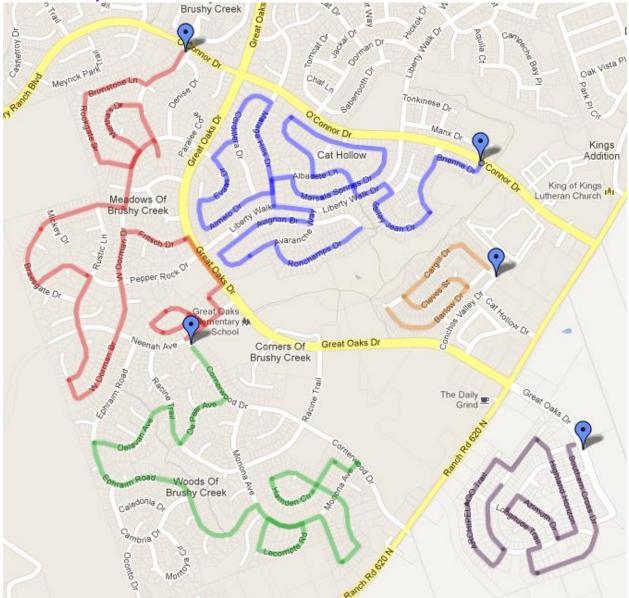

Sam Bass Fire Department Santa Run Day 3

## 3<sup>rd</sup> Saturday in December @ 10:00 AM

The following neighborhoods will be visited by Santa in the following order starting at 10:00 AM.

- 1. Brushy Creek South 1
- 2. Brushy Creek South 2
- 3. Brushy Creek South 3
- 4. Brushy Creek South 4
- 5. Brushy Creek South 5