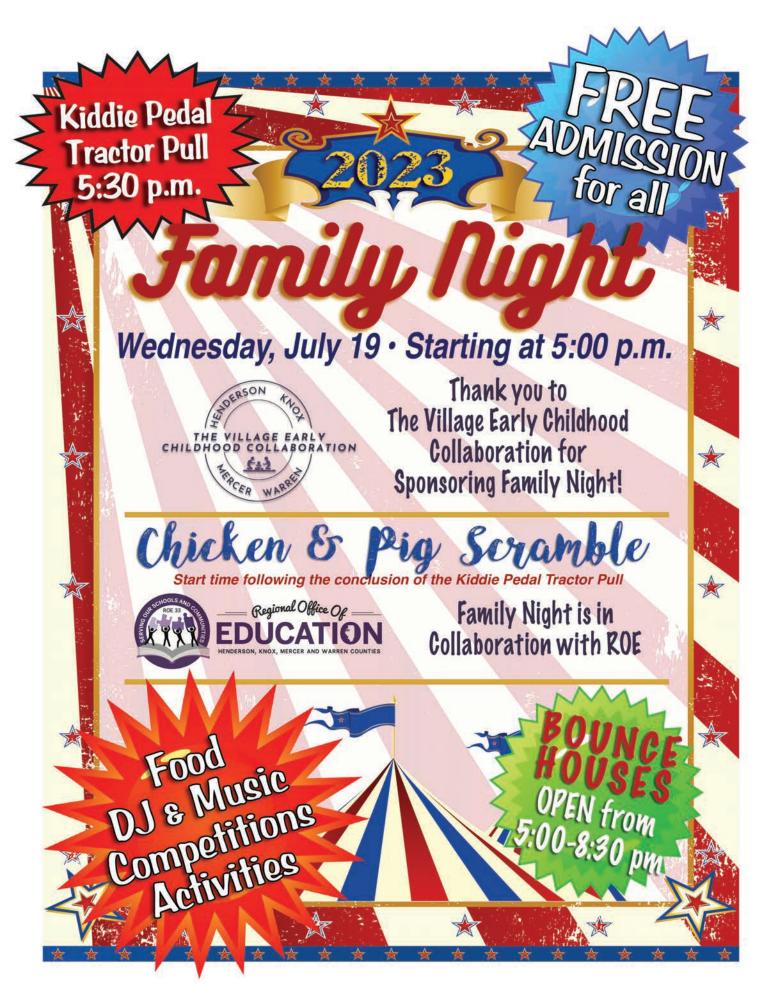

### **SATURDAY • JULY 15**

| MISS WARREN COUNTY QUEEN, JR. MISS AND LITTLE MISS PAGEAN | <b>NT</b> 5:30 p.m.                    |
|-----------------------------------------------------------|----------------------------------------|
| FOOD – The Warren County Fair Board                       | Starting at 5:00 p.m.                  |
| v                                                         |                                        |
| SUNDAY • JULY 16                                          |                                        |
| Church in the Park                                        | 10:00 a.m.                             |
| Church in the Park                                        | 1:00 p.m.                              |
| FOOD - The Warren County Fairboard                        | Starting at 1:00 p.m.                  |
| TUESDAY • JULY 18                                         |                                        |
| 4-H Set up at the Fair Grounds                            | 8:30 a.m.                              |
|                                                           |                                        |
| WEDNESDAY • JULY 19                                       |                                        |
| 4-H Poultry & Rabbit Check-In                             | 8:30 a.m.                              |
| 4-H Poultry Show                                          | 9:00 a.m.                              |
| 4-H Rabbit ShowI                                          | Immediately following the Poultry Show |

### THURSDAY • JULY 20 4-H Breeding Beef Show ...... Immediately following 4-H Recognition Program Master Showmanship will be at the conclusion of each species showmanship class and the winners will be announced at the conclusion of the 4-H Steer Show. (4-H ONLY Livestock who DO NOT wish to exhibit in Junior Show may leave at conclusion of 4-H Beef Show) The Warren County 19th Annual Livestock Premium Auction 6:00 p.m. - Swine Show Ring (All Exhibitors will be required to exhibit their animal) FRIDAY • JULY 21 Department H-G – Junior Barrow Show ......8:00 a.m. Department H-G – Junior Swine Show .......Following Jr. Barrow Show Department O – Open Dairy, Apiary & Culinary ......9:00 a.m. Bounce House Inflatables 6:00 - 9:00 p.m. **SATURDAY • JULY 22** Department H-A – Junior Steer Show......Immediately following the Open Bucket Calf Show