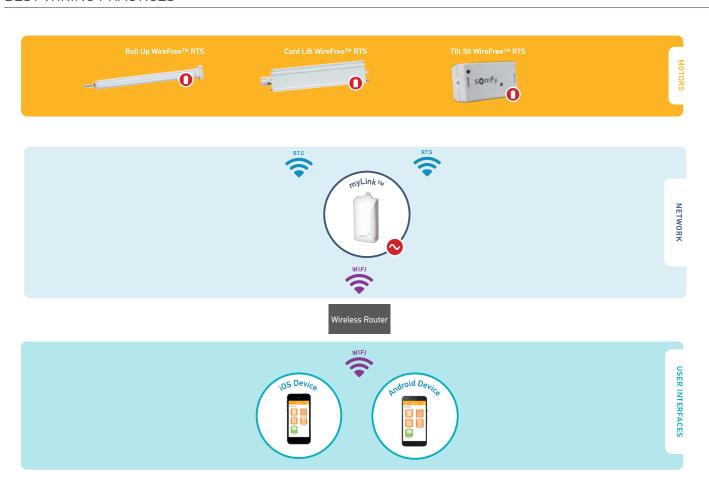

|
| Setup Button  | Engages setup mode                                                                                                                                                                                           |
| Status LED    | Solid Red: setup mode and is ready to connect to LAN Solid Green: connected to LAN Blinking Green: searching for/connecting to a LAN Flashing Red: RTS signal transmission Solid Amber: firmware update mode |
| AC Prongs     | AC prongs                                                                                                                                                                                                    |





## **DIMENSIONS:**



### **BEST WIRING PRACTICES**