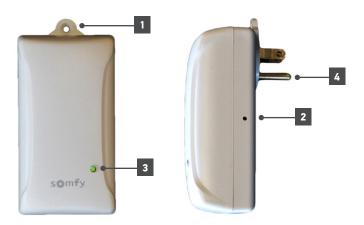

#### CONNECTIONS AND INDICATORS:

| ELEMENT       | FUNCTION                                                                                                                                                                                                     |
|---------------|--------------------------------------------------------------------------------------------------------------------------------------------------------------------------------------------------------------|
| Hold Down Tab | Allows device to be secured to outlet                                                                                                                                                                        |
| Setup Button  | Engages setup mode                                                                                                                                                                                           |
| Status LED    | Solid Red: setup mode and is ready to connect to LAN Solid Green: connected to LAN Blinking Green: searching for/connecting to a LAN Flashing Red: RTS signal transmission Solid Amber: firmware update mode |
| AC Prongs     | AC prongs                                                                                                                                                                                                    |