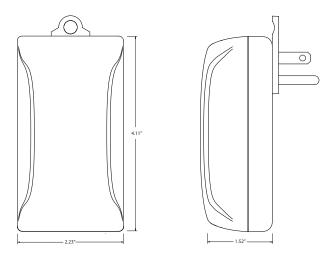

#### **TECHNICAL SPECIFICATIONS:**

- 110V AC: 50-60Hz
- Ultra Low Power Wi-Fi (802.11 b/g/n)
- 4.11L x 2.23W x 1.52H in.
- Radio Frequency:
  - RTS 433.32 MHz
  - WiFi: 2.4 GHz
- iOS Version: 7 and higher
- Android Version: Jelly Bean and higher
- Operating Temp: 0-45 degrees C
- Rated Current (Amps): 10 milliamps AC max
- Insulation Class: Class II
- For Indoor Use Only
- Enclosure:
  - ABS
  - UL94V-0 flame rating
  - RoHS compliant
  - UL listed (4)
- Shipping Weight: 1lb

## **DIMENSIONS:**