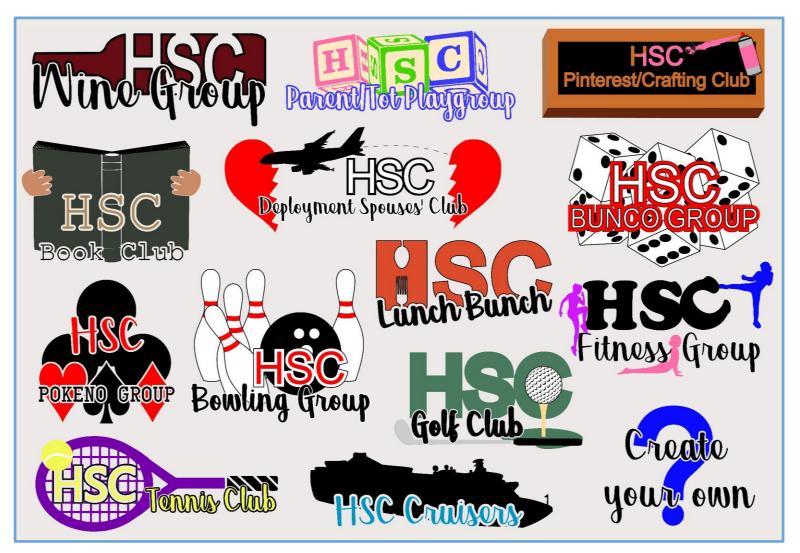

 April 2018 -- Hurlburt Spouses' Club -- The Sound -- Page 3

HSC's Special Activities Groups are smaller groups of HSC members that meet regularly to share in a similar activity or focus. These are social groups that usually meet once a month and are led by an HSC member. Come join the fun or start your own Special Activities Group (e.g. Canning Club, Girls' Night Out, etc.)

Check out the list below. What interests you? For more information or if you'd like to join one or more of the groups (or start your own), please contact <u>hsc.specactivities@gmail.com</u>.

April 2018 -- Hurlburt Spouses' Club -- The Sound -- Page 4