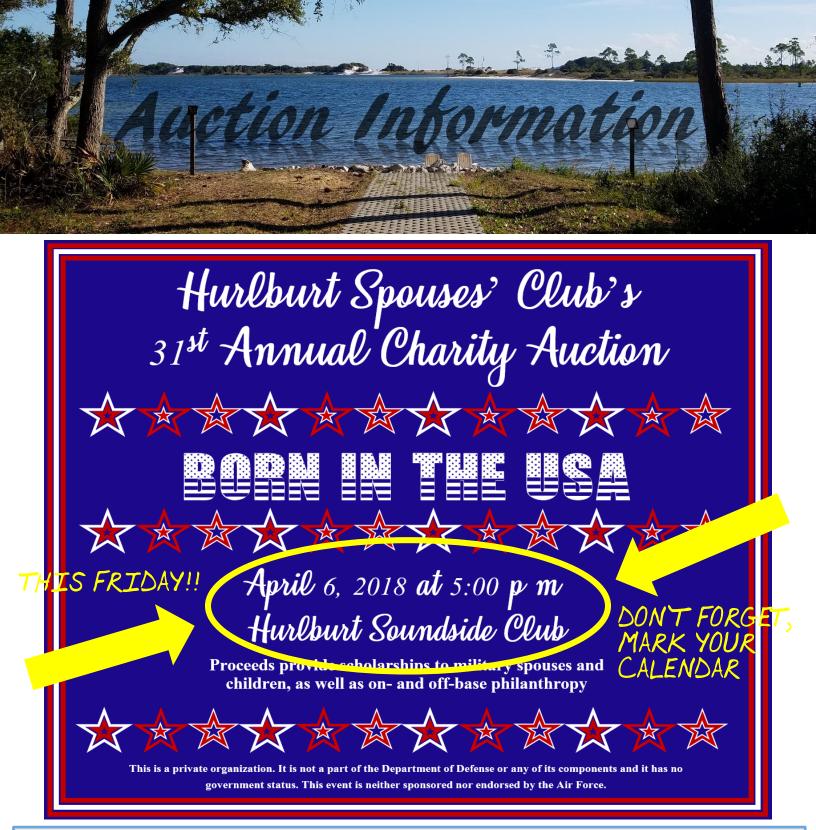

As always, it has been an amazing year so far and I have truly enjoyed serving as your President. I'm looking forward to seeing you at our events coming up.

Respectfully,

IT'S ALMOST HERE!! The Hurlburt Spouses' Club's 31<sup>st</sup> Annual Charity Auction will be on Friday, April 6, 2018 at 5:00pm at the Soundside Club. Single tickets for this event will be available at the door for \$25. Be sure to mark your calendar, mark your spouse's calendar, mark your friends' calendars and have them mark their friends' calendars. This is sure to be a fun event!

\* **April 6** @ **6 PM**: 31st Annual HSC Charity Auction at The Soundside Club ... Join us for the 31st Annual HSC Charity Auction, titled "Born in the USA", where there will be good food, great friends and amazing items to bid on. There will be a live auction as well as a silent auction. Every dollar raised during this auction will be put towards military families and the local community.