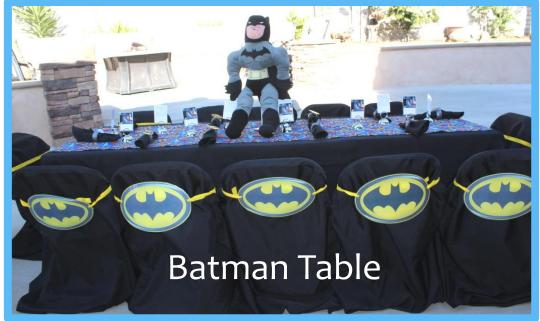

## **Table Pricing:**

| For 16: \$85   |
|----------------|
| For 18: \$125  |
| For 20: \$130  |
| For 22: \$135  |
| For 24: \$ 140 |
|                |

NOTE: Parties of more than 16 will require 2 tables.

Table settings include the following: child sized tables & chairs, chair covers with chair emblems, table cloth, themed table runner, themed centerpiece, napkins with themed napkin ring holders and themed place cards with place card holders.