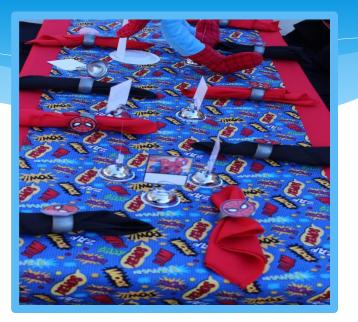

Table settings include the following: child sized tables & chairs, chair covers with chair emblems, table cloth, themed table runner, themed centerpiece, napkins with themed napkin ring holders and themed place cards with place card holders.