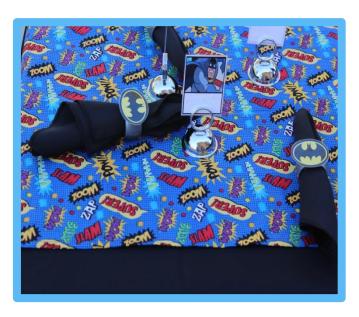

Table settings include the following: child sized tables & chairs, chair covers with chair emblems, table cloth, themed table runner, themed centerpiece, napkins with themed napkin ring holders and themed place cards with place card holders.