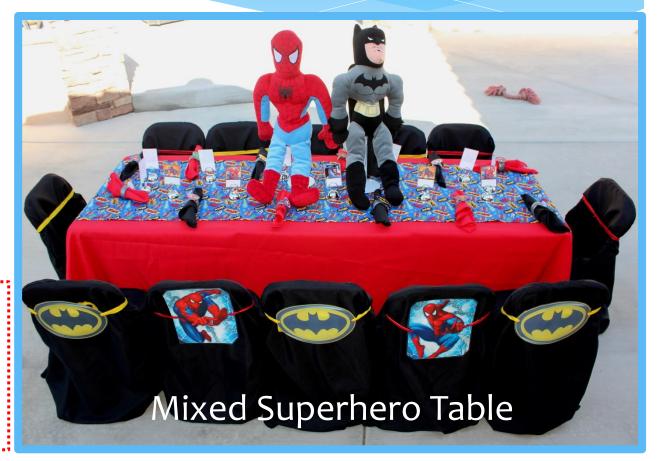

## **SUPERHERO** scroll down for pricing and options

Table settings include the following: child sized tables & chairs, chair covers with chair emblems, table cloth, themed table runner, themed centerpiece, napkins with themed napkin ring holders and themed place cards with place card holders.