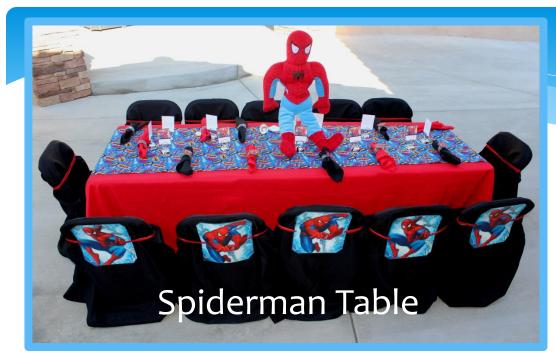

## **SUPERHERO** scroll down for pricing and options

Table settings include the following: child sized tables & chairs, chair covers with chair emblems, table cloth, themed table runner, themed centerpiece, napkins with themed napkin ring holders and themed place cards with place card holders.