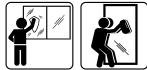

**Typical Uses** Use for cleaning windows, mirrors, glass display cases or stainless steel fittings.

How to use:RT3 is a ready-to-use product.Spray a small amount onto the surface to be cleaned and dry with a cloth or paper towel.