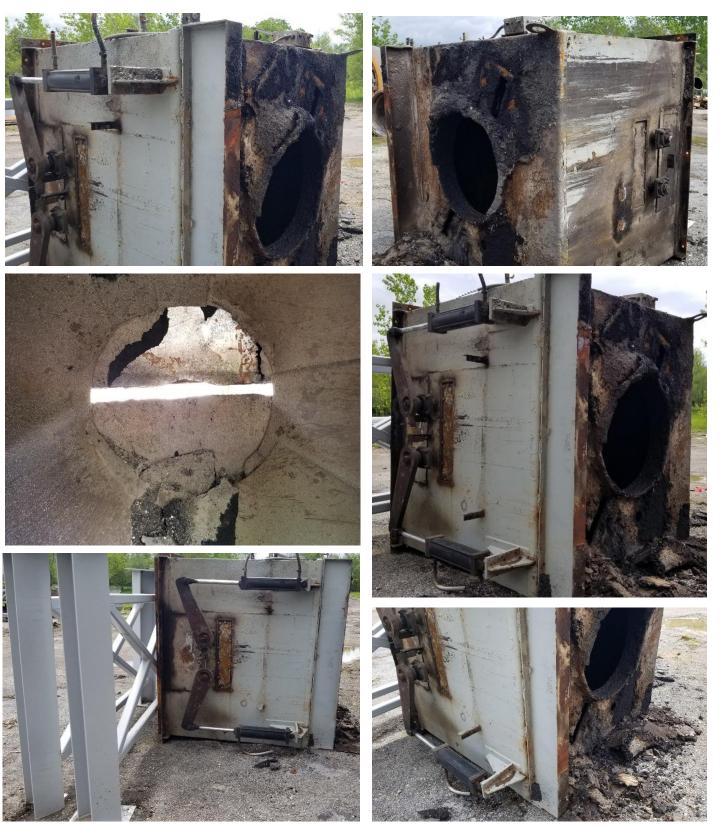

## Used Equipment: S033 5'x6'x6' Batcher

- All equipment subject to prior sale.
- RSB strives to ensure the accuracy of all listings, but all listings are
  - "as-is, where-is," with no implied warranty.
- All buyers are encouraged to inspect equipment personally to verify accuracy.
- All information contained in this listing sheet is confidential. It is the property of RBS and is not to be shared.
  - Road Builders Supply, LLC accepts no liability for the accuracy of the above listing.