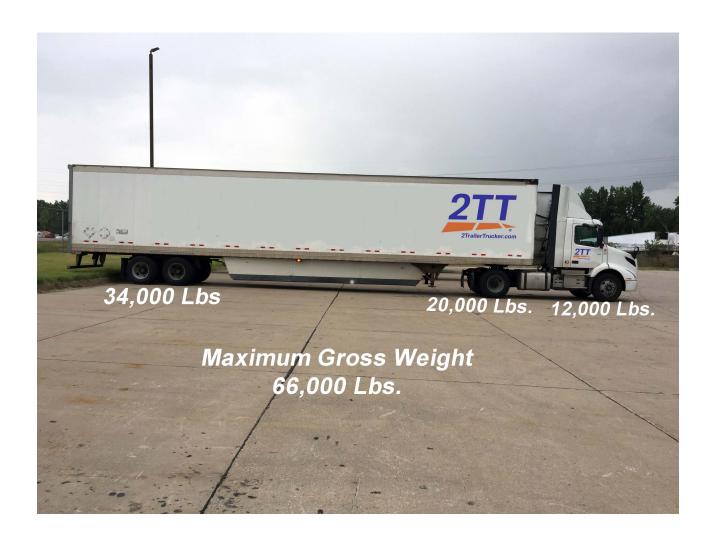

## WEIGHT ALLOWANCE FOR SINGLE AXLE TRACTOR AND SINGLE PUP





# AXLE AND GROSS WEIGHT ALLOWANCE SINGLE AXLE TRACTOR WITH DOUBLE TRAILERS





# Axle and Gross Weight Allowances for YRC Freight Equipment Configurations

#### **Tandem Axle Tractor w/ Single Pup Trailer**





# Axle and Gross Weight Allowances for YRC Freight Equipment Configuration Single Axle Tractor w/ Pup and Dolly





### Axle and Gross Weight Allowances for YRC Freight Equipment Configurations:

#### **Tandem Axle Tractor w/ Doubles**





## Axle and Gross Weight Allowances for YRC Freight Equipment Configurations:

Single Axle Tractor w/ 53' Trailer





## Axle and Gross Weight Allowances for YRC Freight Equipment Configurations:

#### **Tandem Axle Tractor w/ 53' Trailer**





#### Standard 5 Axle Semi: Kingpin to Trailer Axles Max Distance