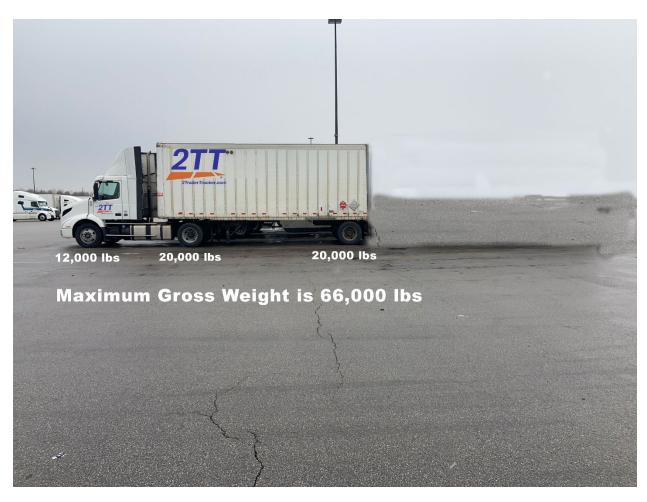

## WEIGHT ALLOWANCE FOR SINGLE AXLE TRACTOR AND SINGLE PUP





# AXLE AND GROSS WEIGHT ALLOWANCE SINGLE AXLE TRACTOR WITH DOUBLE TRAILERS





# Axle and Gross Weight Allowances for YRC Freight Equipment Configurations

#### **Tandem Axle Tractor w/ Single Pup Trailer**





# Axle and Gross Weight Allowances for YRC Freight Equipment Configuration Single Axle Tractor w/ Pup and Dolly





### Axle and Gross Weight Allowances for YRC Freight Equipment Configurations:

#### **Tandem Axle Tractor w/ Doubles**





## Axle and Gross Weight Allowances for YRC Freight Equipment Configurations:

Single Axle Tractor w/ 53' Trailer





## Axle and Gross Weight Allowances for YRC Freight Equipment Configurations:

#### **Tandem Axle Tractor w/ 53' Trailer**





#### Standard 5 Axle Semi: Kingpin to Trailer Axles Max Distance