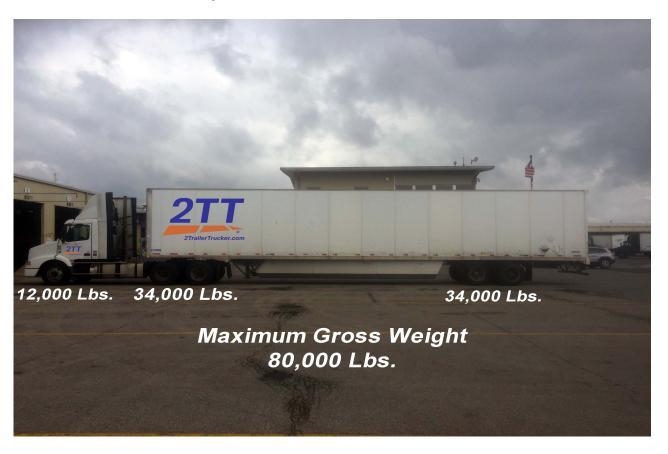

## WEIGHT ALLOWANCE FOR SINGLE AXLE TRACTOR AND SINGLE PUP





# AXLE AND GROSS WEIGHT ALLOWANCE SINGLE AXLE TRACTOR WITH DOUBLE TRAILERS





# Axle and Gross Weight Allowances for YRC Freight Equipment Configurations

#### **Tandem Axle Tractor w/ Single Pup Trailer**





# Axle and Gross Weight Allowances for YRC Freight Equipment Configuration Single Axle Tractor w/ Pup and Dolly





### Axle and Gross Weight Allowances for YRC Freight Equipment Configurations:

#### **Tandem Axle Tractor w/ Doubles**





## Axle and Gross Weight Allowances for YRC Freight Equipment Configurations:

Single Axle Tractor w/ 53' Trailer





## Axle and Gross Weight Allowances for YRC Freight Equipment Configurations:

#### **Tandem Axle Tractor w/ 53' Trailer**





#### Standard 5 Axle Semi: Kingpin to Trailer Axles Max Distance