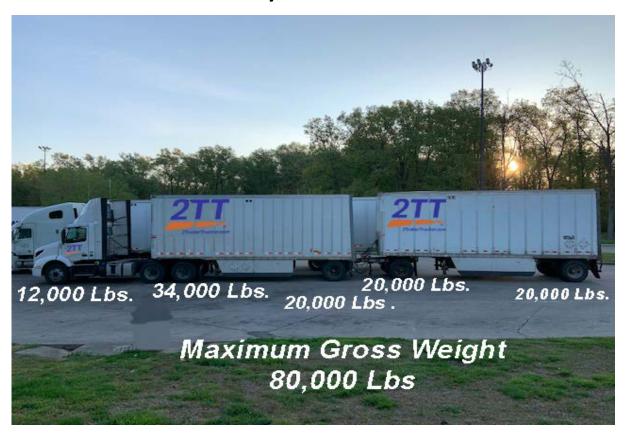

## WEIGHT ALLOWANCE FOR SINGLE AXLE TRACTOR AND SINGLE PUP





# AXLE AND GROSS WEIGHT ALLOWANCE SINGLE AXLE TRACTOR WITH DOUBLE TRAILERS





# Axle and Gross Weight Allowances for YRC Freight Equipment Configurations

#### **Tandem Axle Tractor w/ Single Pup Trailer**





# Axle and Gross Weight Allowances for YRC Freight Equipment Configuration Single Axle Tractor w/ Pup and Dolly





### Axle and Gross Weight Allowances for YRC Freight Equipment Configurations:

#### **Tandem Axle Tractor w/ Doubles**





## Axle and Gross Weight Allowances for YRC Freight Equipment Configurations:

Single Axle Tractor w/ 53' Trailer





## Axle and Gross Weight Allowances for YRC Freight Equipment Configurations:

#### **Tandem Axle Tractor w/ 53' Trailer**





#### Standard 5 Axle Semi: Kingpin to Trailer Axles Max Distance