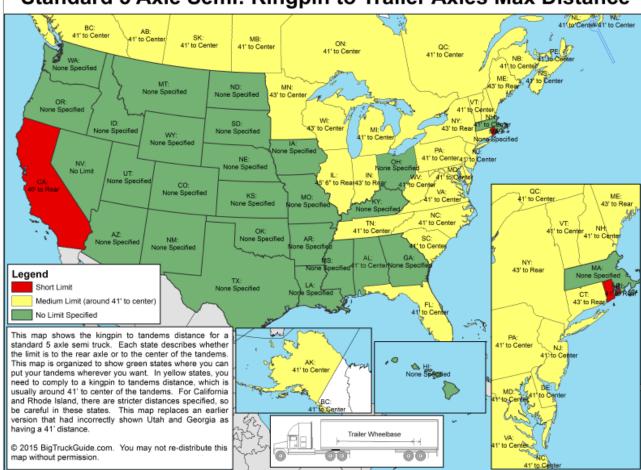

XLE TRACTOR AND SINGLE PUP





# AXLE AND GROSS WEIGHT ALLOWANCE SINGLE AXLE TRACTOR WITH DOUBLE TRAILERS





# Axle and Gross Weight Allowances for YRC Freight Equipment Configurations

#### **Tandem Axle Tractor w/ Single Pup Trailer**





# Axle and Gross Weight Allowances for YRC Freight Equipment Configuration Single Axle Tractor w/ Pup and Dolly





### Axle and Gross Weight Allowances for YRC Freight Equipment Configurations:

#### **Tandem Axle Tractor w/ Doubles**





## Axle and Gross Weight Allowances for YRC Freight Equipment Configurations:

Single Axle Tractor w/ 53' Trailer





## Axle and Gross Weight Allowances for YRC Freight Equipment Configurations:

#### **Tandem Axle Tractor w/ 53' Trailer**





#### Standard 5 Axle Semi: Kingpin to Trailer Axles Max Distance