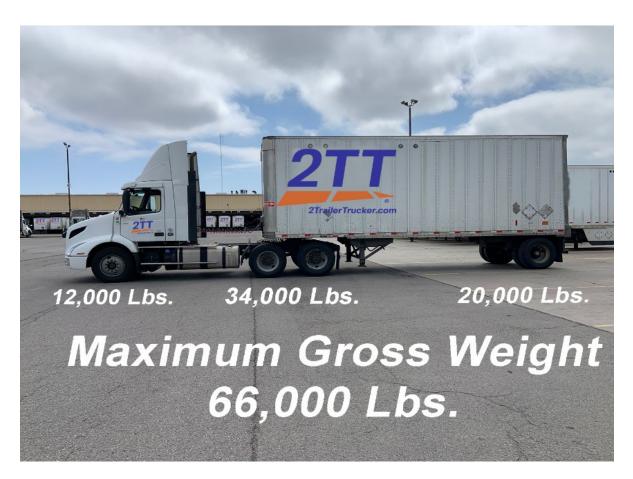

## WEIGHT ALLOWANCE FOR SINGLE AXLE TRACTOR AND SINGLE PUP





# AXLE AND GROSS WEIGHT ALLOWANCE SINGLE AXLE TRACTOR WITH DOUBLE TRAILERS





# Axle and Gross Weight Allowances for YRC Freight Equipment Configurations

#### **Tandem Axle Tractor w/ Single Pup Trailer**





# Axle and Gross Weight Allowances for YRC Freight Equipment Configuration Single Axle Tractor w/ Pup and Dolly





### Axle and Gross Weight Allowances for YRC Freight Equipment Configurations:

#### **Tandem Axle Tractor w/ Doubles**





## Axle and Gross Weight Allowances for YRC Freight Equipment Configurations:

Single Axle Tractor w/ 53' Trailer





## Axle and Gross Weight Allowances for YRC Freight Equipment Configurations:

#### **Tandem Axle Tractor w/ 53' Trailer**





#### Standard 5 Axle Semi: Kingpin to Trailer Axles Max Distance