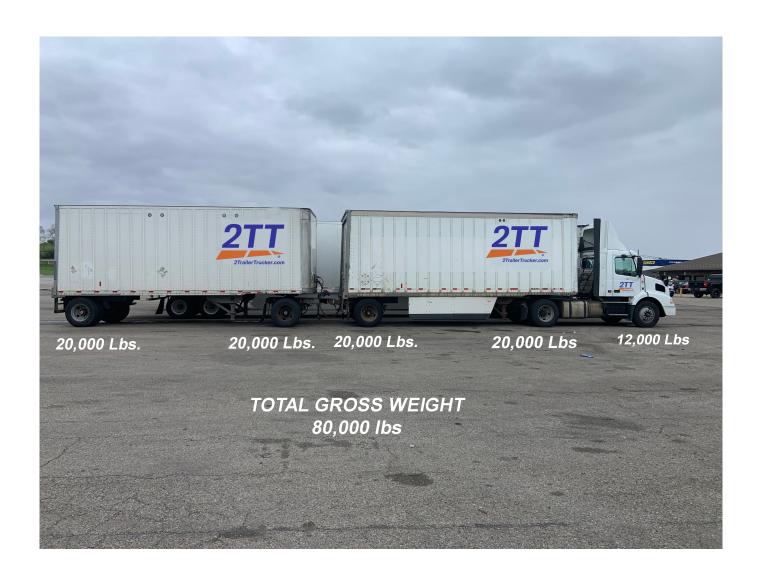

## WEIGHT ALLOWANCE FOR SINGLE AXLE TRACTOR AND SINGLE PUP





# AXLE AND GROSS WEIGHT ALLOWANCE SINGLE AXLE TRACTOR WITH DOUBLE TRAILERS





# Axle and Gross Weight Allowances for YRC Freight Equipment Configurations

#### **Tandem Axle Tractor w/ Single Pup Trailer**





# Axle and Gross Weight Allowances for YRC Freight Equipment Configuration Single Axle Tractor w/ Pup and Dolly





### Axle and Gross Weight Allowances for YRC Freight Equipment Configurations:

#### **Tandem Axle Tractor w/ Doubles**





## Axle and Gross Weight Allowances for YRC Freight Equipment Configurations:

Single Axle Tractor w/ 53' Trailer





## Axle and Gross Weight Allowances for YRC Freight Equipment Configurations:

#### **Tandem Axle Tractor w/ 53' Trailer**





#### Standard 5 Axle Semi: Kingpin to Trailer Axles Max Distance