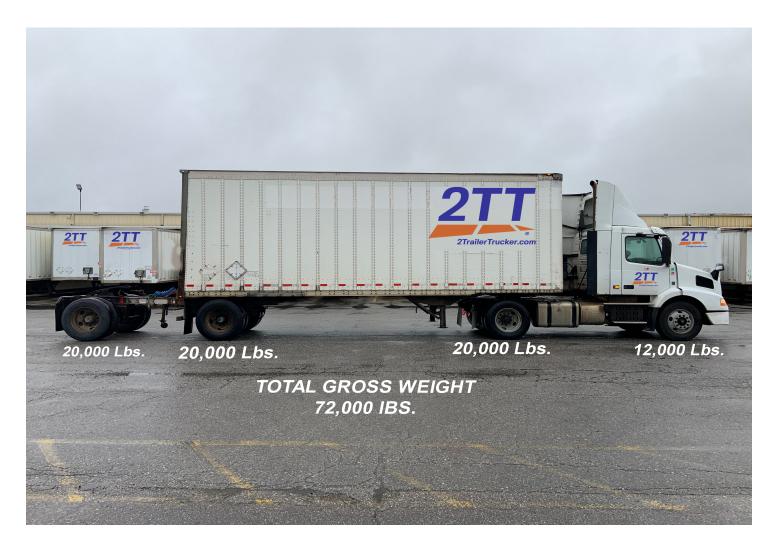

# Axle and Gross Weight Allowances for YRC Freight Equipment Configuration Single Axle Tractor w/ Pup and Dolly