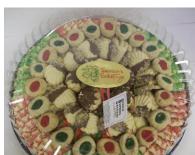

### **Holiday Trays**

1# Traditional Cookie Tray \$8.99 2# Traditional Cookie Tray \$16.99 3# Traditional Cookie Tray \$23.99 4# Traditional Cookie Tray \$29.99 5# Traditional Cookie Tray \$35.99 1# Grandma's Favorites \$8.99 2# Grandma's Favorites \$16.99 5# Grandma's Favorites \$35.99 1# Hostess Tray **\$14.99** 2# Hostess Tray **\$27.99** Nut Bread Trays-Small \$10.49