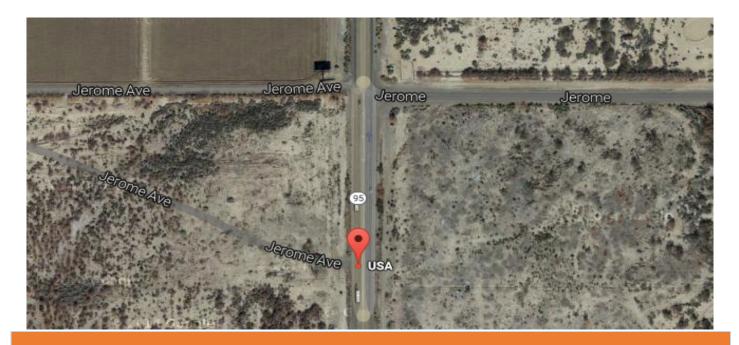

### LISTING : NE Corner Highway 95 / Jerome Ave, Mohave Valley, Arizona 86440

Acreage : 21.34 Price : \$800,000.00 Parcel # : 225-73-145 PRICE PER ACRE : \$37,488 / ACRE PRICE PER SQFT : \$0.86 / SQFT ZONING : C-2H