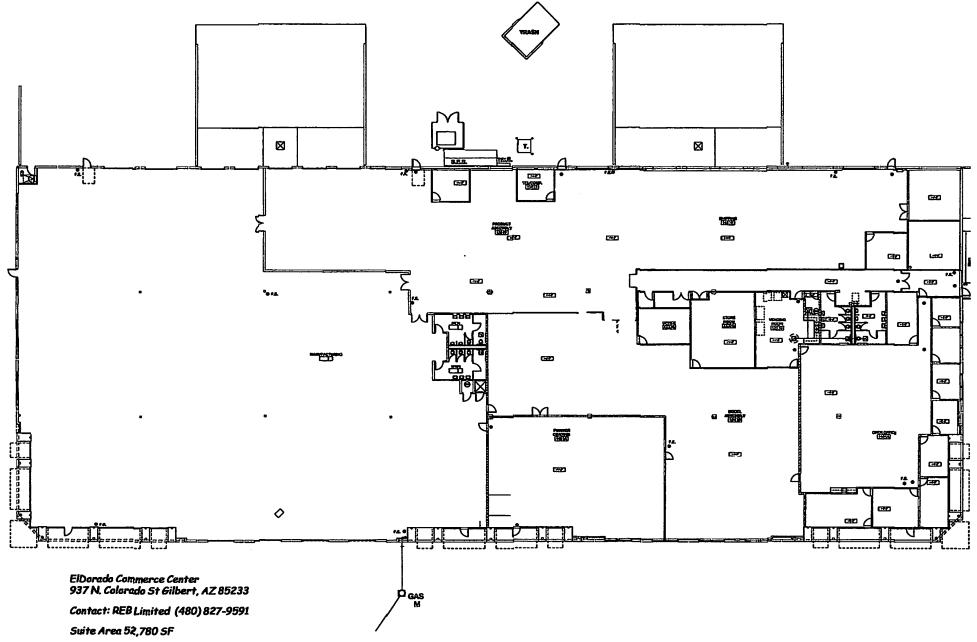

Fully Lease

| 2      | ElDorado Co  | ommerce Cen                 | ter - 973 N C | Colorado St, C   | Gilbert, AZ 852 | 233                                                                                                                                            |              |
|--------|--------------|-----------------------------|---------------|------------------|-----------------|------------------------------------------------------------------------------------------------------------------------------------------------|--------------|
| 16     |              | Rental Rate Mo              |               | \$1.10 SF/Mo/NNN |                 | Property Notes:<br>Air Conditioned Office Area/Parcial Warehouse AC; CAMs<br>running \$.24 psf; Bldg Power 1000 AMPS 3 Phase 277/480<br>Volts. |              |
|        | Harris       | Spaces<br>Property Sub-type |               | 1<br>Warehouse   |                 |                                                                                                                                                |              |
|        |              |                             |               |                  |                 |                                                                                                                                                |              |
|        | 0            | Status                      |               | Active           |                 |                                                                                                                                                |              |
| Spaces |              |                             |               |                  |                 |                                                                                                                                                |              |
| #      | Space Avail. | Rental Rate                 | Min Divisible | Max Contig.      | Lease Type      | Date Avail.                                                                                                                                    | Service Type |
|        |              |                             |               |                  |                 |                                                                                                                                                |              |
| Bldg 2 | 52,780 SF    | \$1.10 SF/Mo                | 52,780 SF     | 52,780 SF        | Tripe Net       |                                                                                                                                                |              |

973 N. Colorado St Gilbert, AZ 85233