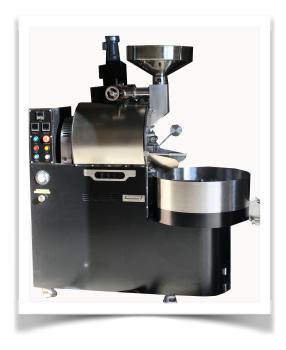

## 2018 BC-14 MD

## BY BCROASTERS.COM

The BC-14 MD is a great for production roasting for the wholesale or retail coffee business. It can roast from 3lb. to 14lb. per roast and up to 4-5 roasts per hour. It will roast well over 400lb. per day. It has all the features most companies charge extra for built into the base price. No extra options to pay for. The 2018 model comes with the advanced and precise airflow control via the MDDS (manual damper) system & many new safety features. Solid heavy-duty stainless steel drum and built in profiling system for BT & ET. Direct-Connect chaff unit for efficiency & reduced footprint. Comes in choice of Natural or LPG (propane) gas.

THE BC-14 MD IS A HEAVY DUTY ROASTER BUILT WITH A CARBON STEEL BODY WITH APPROVED POWDER COAT HIGH TEMPERATURE BODY IN BLACK. THE HOUSINGS COME IN A CHOICE OF 4 COLORS (Gold, Rose Gold, Black Titanium & Stainless) In two type finishes (MIRROR or MATTE)