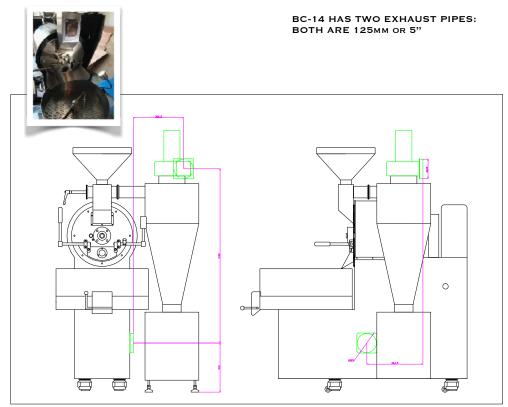

TWO EXHAUST PIPE COMES OFF THE BC-14 AT 5" AS SHOWN BELOW AND CAN BE EXHAUSTED SEPARATELY OUT OF BUILDING OR JOINED WITH A BLAST DAMPER OR BACKDRAFT DAMPER ABOVE CHAFF UNIT.

MDDS SYSTEM FOR PRECISE AIRFLOW CONTROL