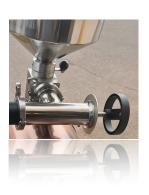

TWO EXHAUST PIPE COMES OFF THE BC-14 AT 5" AS SHOWN BELOW AND CAN BE EXHAUSTED SEPARATELY OUT OF BUILDING OR JOINED WITH A BLAST DAMPER OR BACKDRAFT DAMPER ABOVE CHAFF UNIT.

MDDS SYSTEM FOR PRECISE AIRFLOW CONTROL