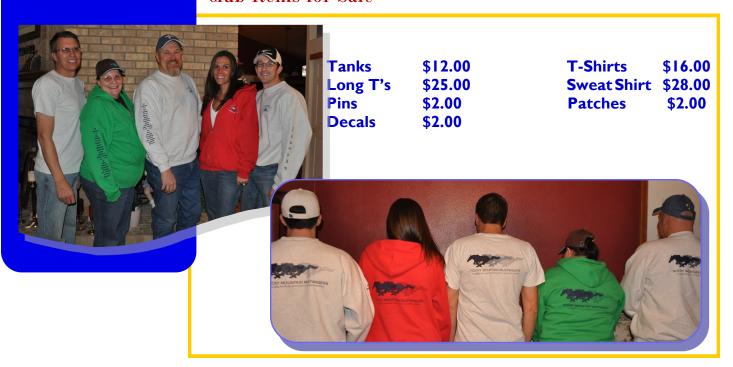

|

# RMMC 2014 events April 19 - Anniversary Cruise & Club Meeting May 4 — RMMR warm-up Auto X at Sill-Ter-

4 — RMMR warm-up Auto X at Sill-Ter-Har Ford

■ 17 - Regular Club Meeting

## June

7 - Mustang Stampede & All Ford Car Show @ Pueblo
7 - Regular Club Meeting
12-15 - Rocky Mountain Mustang Roundup @ Steamboat Springs, CO

22 - Phil Long Fun Ford Weekend @ Bandimere Speedway, Denver

12-13 – Thunder in the Valley @ Fountain

19 - Annual Picnic & Club Meeting

August
16 - Regular Club Meeting
17 - Good Times Car Show @ Old Colo City

# September

20 – Regular Club Meeting 27 – Fall Colors Tour October

11 - Garage Tour

18 – Regular Club Meeting
November

15 – Regular Club Meeting & Election of Officers

### **December**

13/14 – Christmas Party @ TBD

# Club Items for Sale



# Mustang Mania



1965 Shelby GT350 on April 11th 1964 at the Ford

Pavilion at the New York Worlds Fair

# Mustang Mania



show at the Connections 4 Life Center in Fountain at 10:00 a.m. I am looking for good participation to help the cause. We will also be needing help with parking and "registration" at this event. A late start and an early end time makes this an easy event. Come out and have a good time and help a worthy cause, feeding hungry people in our OWN community.

Until then...."Happy Birthday to you...."

Alan...

# Happy Spring from the RMMR!

If you have not yet registered for the 2014 RMMR there is still time! Free T-shirt for those who register before May 15, 2014. www.rockymountaintmustangroundup.org

Add this event to your calendar!

**Warm Up Autocross!** 

PPSCC, (P