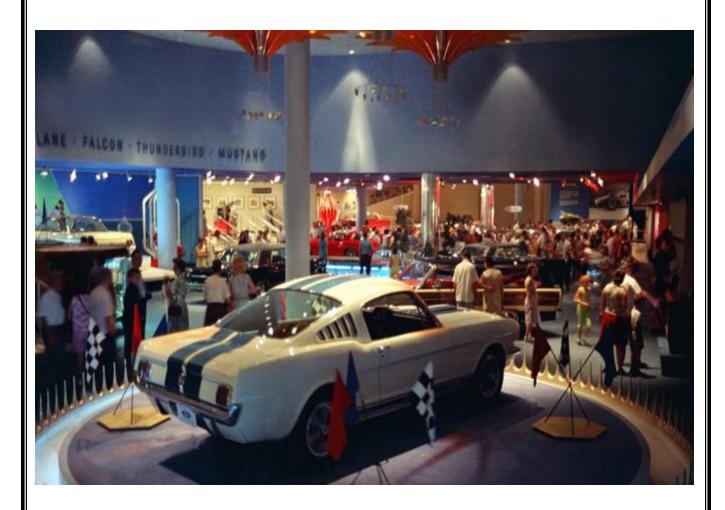

# Mustang Mania

1965 Shelby GT350 on April 11th 1964 at the Ford

Pavilion at the New York Worlds Fair