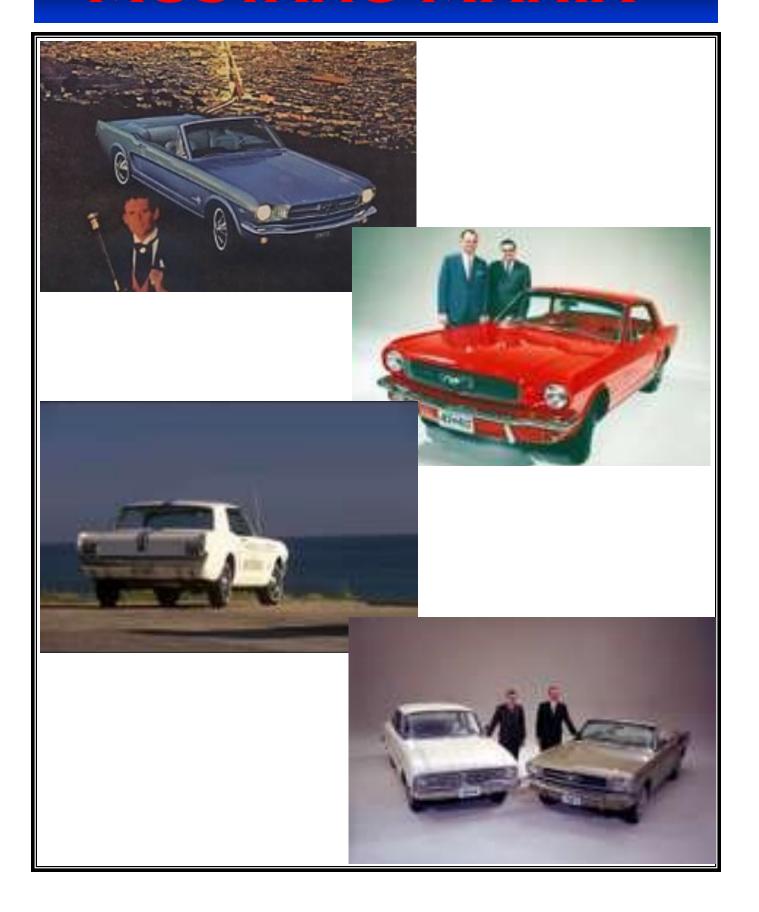

# Mustang Mania

1965 Shelby GT350 on April 11th 1964 at the Ford

Pavilion at the New York Worlds Fair