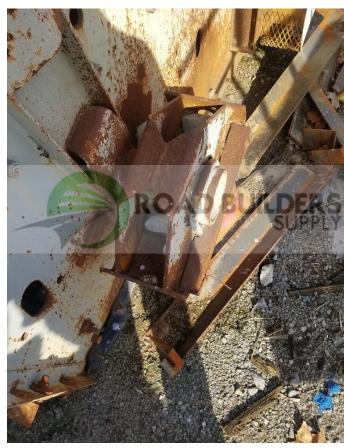

## Used Equipment: SD031 Pioneer Triple Deck Screen w/ Stand

- Pioneer Triple Deck Screen w Stand
- 6x16 Decks
- Overall Dimensions of 6'6" W x 16'6" Long x 5' Tall
- Model #600581
- Serial #402628
- Stand is 10'6" Tall
- Missing Drive Unit
- Sold as is where is