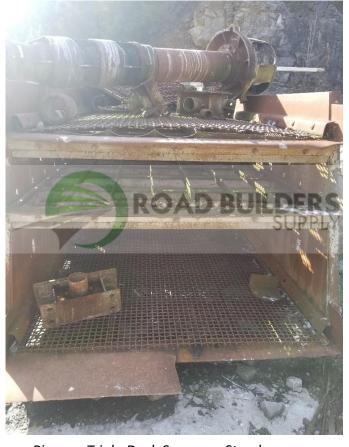

## Used Equipment: SD031 Pioneer Triple Deck Screen w/ Stand

- Pioneer Triple Deck Screen w Stand
- 6x16 Decks
- Overall Dimensions of 6'6" W x 16'6" Long x 5' Tall
- Model #600581
- Serial #402628
- Stand is 10'6" Tall
- Missing Drive Unit
- Sold as is where is