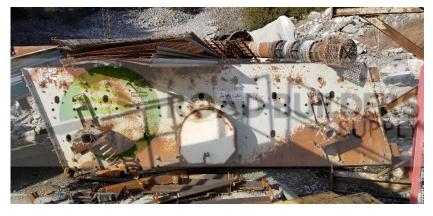

## Used Equipment: SD031 Pioneer Triple Deck Screen w/ Stand

- Pioneer Triple Deck Screen w Stand
- 6x16 Decks
- Overall Dimensions of 6'6" W x 16'6" Long x 5' Tall
- Model #600581
- Serial #402628
- Stand is 10'6" Tall
- Missing Drive Unit
- Sold as is where is