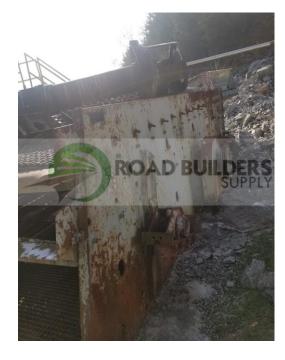

## Used Equipment: SD031 Pioneer Triple Deck Screen w/ Stand

- Pioneer Triple Deck Screen w Stand
- 6x16 Decks
- Overall Dimensions of 6'6" W x 16'6" Long x 5' Tall
- Model #600581
- Serial #402628
- Stand is 10'6" Tall
- Missing Drive Unit
- Sold as is where is