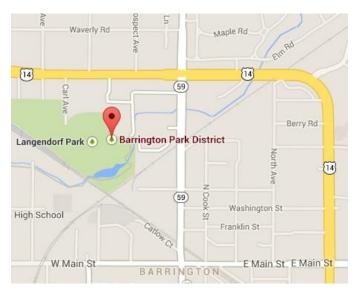

## BARRINGTON Barrington Park District Center \* 235 Lions Park Drive, Barrington, IL

Our classes are at the Lyons Park location behind the McDonalds/Walgreens on Route 14, or off of Lions Drive from Rt 59. Park District building - Multi-Purpose Room