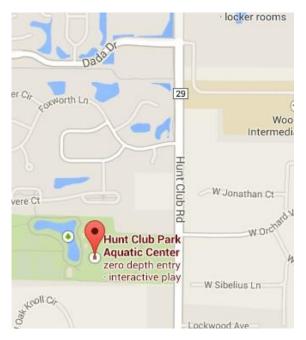

### GURNEE Hunt Club Community Center \* 920 Hunt Club Road, Gurnee, IL

Our classes are at the Hunt Club Community Center located off Hunt Club Road just south of Dada or at the W. Orchard stoplight. Classes are held in the preschool activity room in the main building.