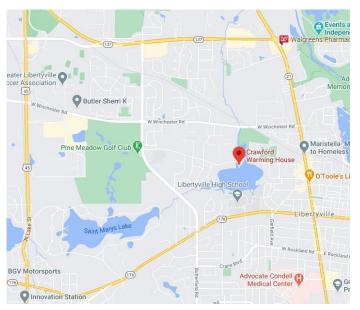

### LIBERTYVILLE Crawford Warming House \* 817 W Lake St., Libertyville, IL

Our classes are at the Crawford Warming House on Butler Lake.

In between Butterfield and Milwaukee off on Lake Street.

# FROM BARRINGTON OR LAKE ZURICH PARK DISTRICT LOCATION:

Route 22 east, turn Left onto Route 83 (north) and stay as it turns into Rt 45 northbound. Turn Right onto Rt 176 (east) and turn Left onto Butterfield Rd (north). Turn Right onto Lake St. (east). On the right / south side of Lake St.

### FROM GRAYSLAKE OR GURNEE LOCATION:

Rt 120 east to Rt 45 southbound. Turn Left onto Peterson Rd (east) and turn Right onto Butterfield Rd (south). Turn Left onto Lake St. (east). On the right / south side of Lake St.