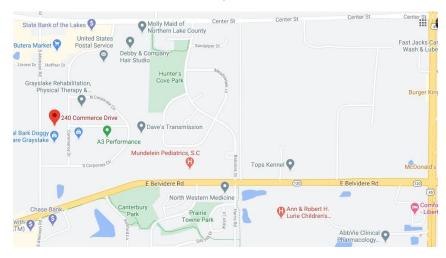

## GRAYSLAKE Grayslake Park District \* 240 Commerce Dr, Grayslake IL

Our Friday classes are in the Grayslake Park District Building Activity Room. Just northeast of Rt 45 off of Rt 120.