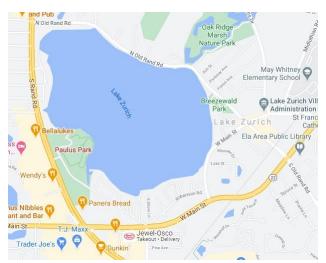

# LAKE ZURICH 200 Rand Road (Paulus Park) \* Lake Zurich, IL

Our classes are in the Modular Buildings at the Barn. Bldg W, last room on the left in back of the building.