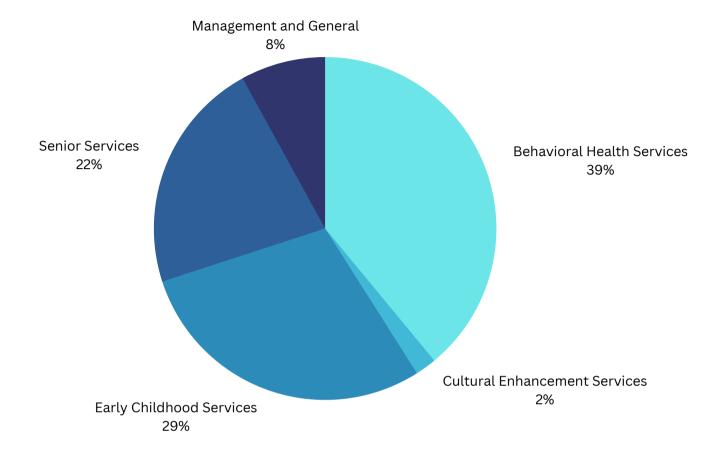

br>Children & Adult Care Food<br>Program   | NYS Office of Mental Health                 |

#### **REVENUES**

2022 FINANCIALS - YEAR ENDING JUNE 30TH 2022



#### **REVENUES**

2022 FINANCIALS - YEAR ENDING JUNE 30TH 2022

| Government Contracts     | 61%  | \$10,694,618 |
|--------------------------|------|--------------|
| Non-Government Contracts | 2%   | \$312,387    |
| Fee for Services         | 17%  | \$2,920,613  |
| Contributions            | 7%   | \$1,229,827  |
| Special Events (Net)     | 1%   | \$151,489    |
| Rental Income            | 1%   | \$97,229     |
| In-Kind Contributions    | 2%   | \$281,753    |
| Other Revenues           | 10%  | \$1,730,003  |
| Total Revenues           | 100% | \$17,417,919 |

#### **EXPENSES**

2022 FINANCIALS - YEAR ENDING JUNE 30TH 2022



#### **EXPENSES**

2022 FINANCIALS - YEAR ENDING JUNE 30TH 2022

| Behavioral Health Services   | 39%  | \$5,528,545  |
|------------------------------|------|--------------|
| Culural Enhancement Services | 2%   | \$319,391    |
| Early Childhood Services     | 29%  | \$4,098,424  |
| Senior Services              | 22%  | \$3,075,016  |
| Management and General       | 8%   | \$1,185,418  |
| Fundraising                  | 0%   | \$12,765     |
| Total Expenses               | 100% | \$14,219,559 |