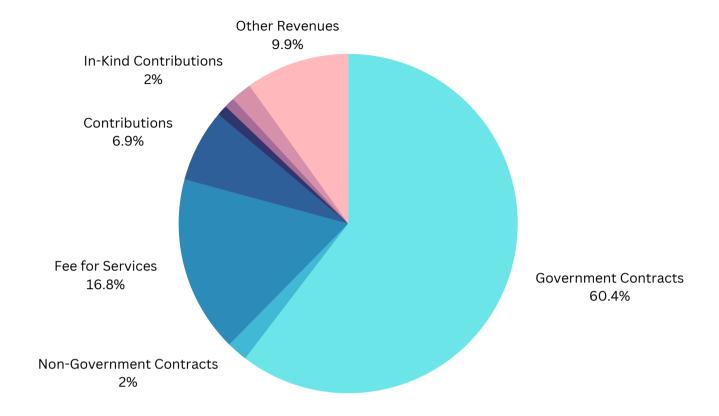

|

### CONTINUED:

#### Government Agencies:

| NYC Department for the<br>Aging              | NYC Department of Youth<br>and Community<br>Development               | NYS Office for the Aging                    |
|----------------------------------------------|-----------------------------------------------------------------------|---------------------------------------------|
| NYC Department of Education                  | NYC Housing Authority -<br>Administrator, Social<br>& Family Services | NYS Office of Children &<br>Family Services |
| NYC Department of Health &<br>Mental Hygiene | NYS Department of Health -<br>Children & Adult Care Food<br>Program   | NYS Office of Mental Health                 |

#### **REVENUES**

2022 FINANCIALS - YEAR ENDING JUNE 30TH 2022



#### **REVENUES**

2022 FINANCIALS - YEAR ENDING JUNE 30TH 2022

| Government Contracts     | 61%  | \$10,694,618 |
|--------------------------|------|--------------|
| Non-Government Contracts | 2%   | \$312,387    |
| Fee for Services         | 17%  | \$2,920,613  |
| Contributions            | 7%   | \$1,229,827  |
| Special Events (Net)     | 1%   | \$151,489    |
| Rental Income            | 1%   | \$97,229     |
| In-Kind Contributions    | 2%   | \$281,753    |
| Other Revenues           | 10%  | \$1,730,003  |
| Total Revenues           | 100% | \$17,417,919 |

#### **EXPENSES**

2022 FINANCIALS - YEAR ENDING JUNE 30TH 2022



#### **EXPENSES**

2022 FINANCIALS - YEAR ENDING JUNE 30TH 2022

| Behavioral Health Services   | 39%  | \$5,528,545  |
|------------------------------|---