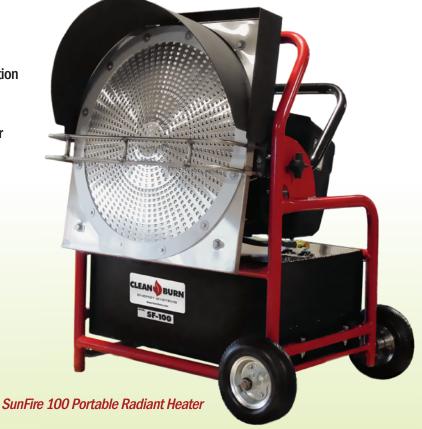

## **Portable Radiant Heater**

### Model: **SUNFIRE** 100 Radiant Heater

The SunFire 100 is a portable, construction/industrial grade heater manufactured in the USA by Clean Burn. The SunFire100 will warm the objects and people in your work area to provide an efficient, portable heat source and keep your employees warm and productive.

Radiant heat warms the objects within its vicinity instead of warming the air; so, your employees and surfaces are warm. The SunFire Radiant Heater's proprietary burner provides a clean, efficient burn while it provides maximum heat. It's rugged construction allows for a variety of applications whether you have an automotive repair shop, agricultural application, need heat at an outdoor event, at a construction or excavation site, the SunFire Radiant Heater will keep you warm all day.

# The SunFire100 will warm objects and people to provide an efficient, portable heat source.

Simple Easy to Use Control Panel

| MODEL SF-100                  | SPECIFICATIONS                                  |
|-------------------------------|-------------------------------------------------|
| Minimum BTU/hour*             | 135,000 (35kW)                                  |
| Maximum BTU/hour*             | 154,000 (42kW)                                  |
| Maximum oil consumption*      | 1.0 GPH (3.8 L/h)                               |
| Oil Flow Rate                 | Low .97 GPH, High 1.1 GPH                       |
| Fuels                         | Diesel, #2 fuel oil                             |
| Overall Dimensions, Assembled | 25 ½"W x 33"L x 38 ½" H<br>(65cm x 84cm x 98cm) |
| Approx. Weight Empty Tank     | 181 pounds (82kg)                               |
| Approx. Weight Full Tank      | 307 pounds (139kg)                              |
| Electrical Requirements       | 120V 2A 60HZ                                    |
|                               |                                                 |