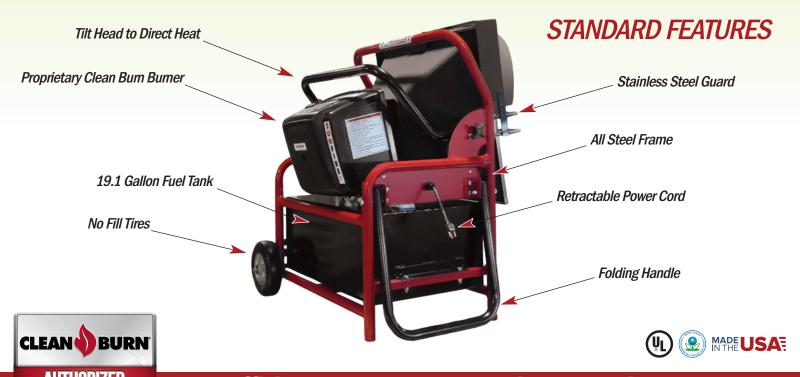

#### ADVANTAGES:

- Clean Burn proprietary firing chamber design
- Odorless and smokeless
- Quiet operation
- Standard with fuel filter heater for ultra-cold weather operation
- Rugged all steel frame and welded steel fuel tank
- Fuel gauge included as standard
- Heater tip switch installed heater will shut off if tipped over
- Rubber (flat-free) wheels on steel/ball bearing rims
- Easy lift handle for ease of transport over rugged terrain
- Low emissions (well below OSHA guidelines)
- Can be connected to an optional thermostat
- Heater head can be tilted for more directional heat