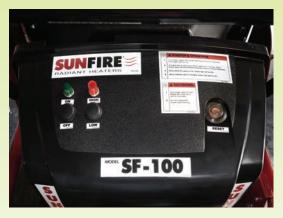

# The SunFire100 will warm objects and people to provide an efficient, portable heat source.

Simple Easy to Use Control Panel

| MODEL SF-100                  | SPECIFICATIONS                                  |
|-------------------------------|-------------------------------------------------|
| Minimum BTU/hour*             | 135,000 (35kW)                                  |
| Maximum BTU/hour*             | 154,000 (42kW)                                  |
| Maximum oil consumption*      | 1.0 GPH (3.8 L/h)                               |
| Oil Flow Rate                 | Low .97 GPH, High 1.1 GPH                       |
| Fuels                         | Diesel, #2 fuel oil                             |
| Overall Dimensions, Assembled | 25 ½"W x 33"L x 38 ½" H<br>(65cm x 84cm x 98cm) |
| Approx. Weight Empty Tank     | 181 pounds (82kg)                               |
| Approx. Weight Full Tank      | 307 pounds (139kg)                              |
| Electrical Requirements       | 120V 2A 60HZ                                    |
|                               |                                                 |