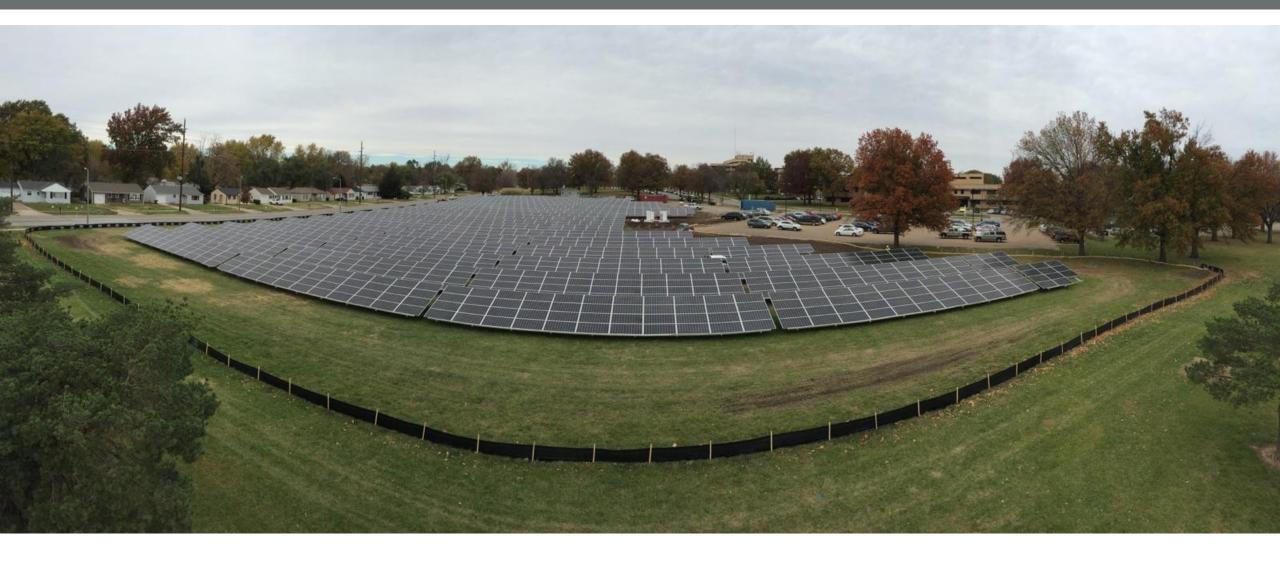

### ...Solar Powered High Schools

Grand Lakes HS Rendering with PV Panel Covered Parking...

### Step 2 – Site Controls

Review Available Space Allocation For Solar Array

- Ground/Pedestal Mounted Requires Raw Land

1 mW (mega-watt) of solar array requires 4-5 acres

 Roof Mounted Requires Extended Available Roof Area