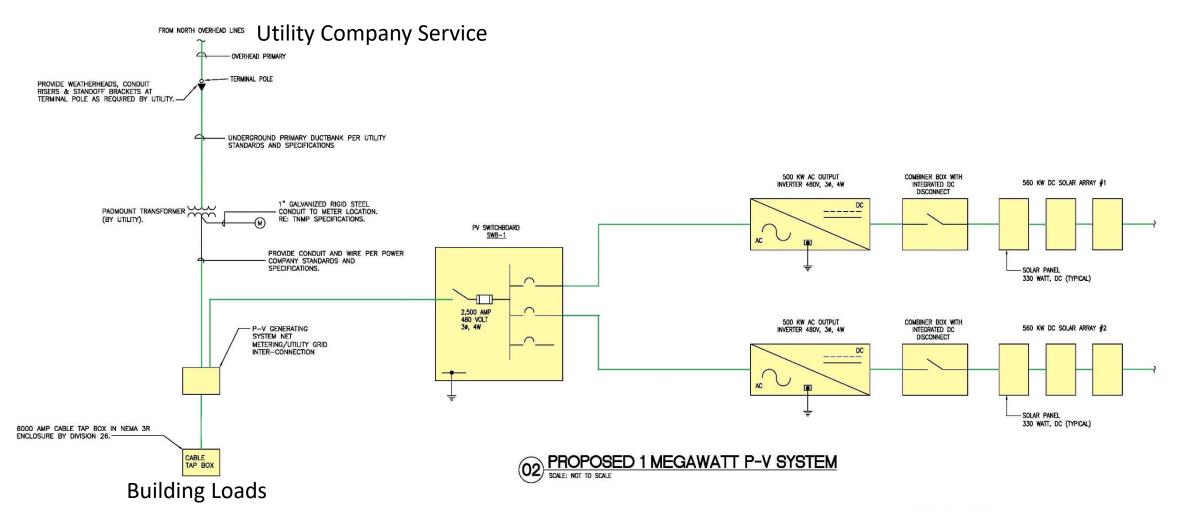

### Step 3 – Utility Interconnection/Distribution Design

Develop 1-Line Electrical
 Distribution Diagram

### Step 3 – Utility Interconnection/Distribution Design

- Obtain Utility Agreement
- Consult an Attorney and Read the Fine Print Prior To Execution
- Include Utility Company in Conceptual Planning: Determine Substation Suitability
- Ensure Engineering One-Line
  Diagram Includes Utility Safety
  Relaying and Disconnecting
  Means
- Design for Parallel Operation & Net Metering