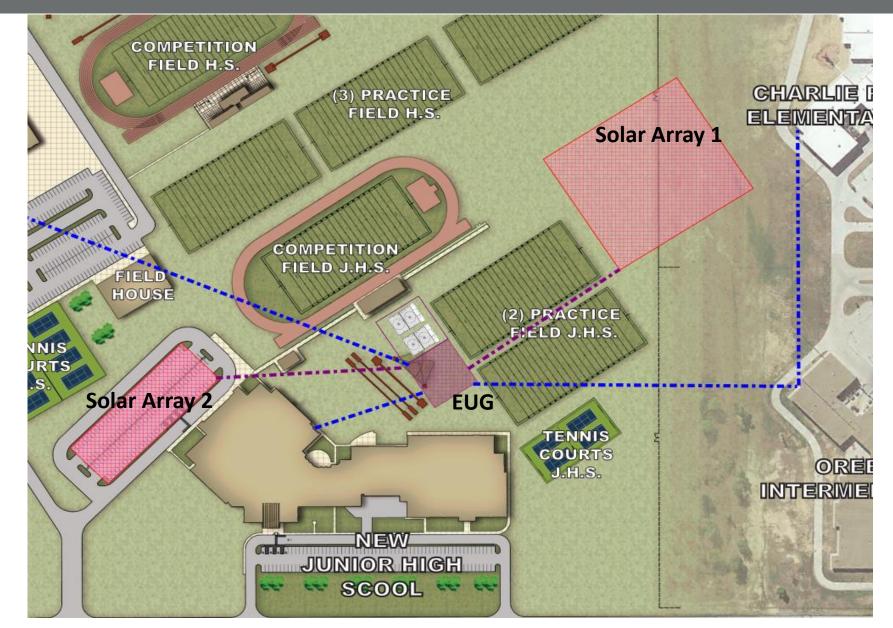

# Step 2– Site Controls

### Step 2 – Site Controls

Example Project Parameters:

- Proposed New 225,000 sq.ft. Junior High School
- 5 Acre P-V Ground Mounted Solar Array 1
- 144 Parking Space Canopy Mounted Solar Array 2
- Electric Utility Grid Interconnect and P-V Switchgear Building (EUG)
- Underground DC and AC Feeders