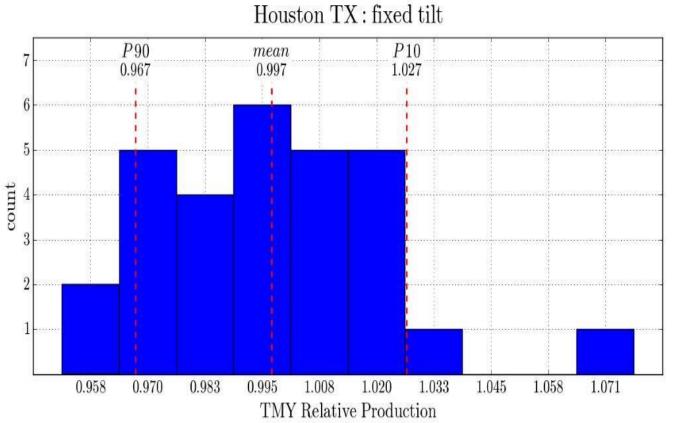

# Energy Production Analysis: Photovoltaic (PV) Energy Systems

- Individual longitude and latitude provides various solar power capabilities (*pvwatts program*/NREL)
- 4-6 hours of usable daily sunhours is average range throughout the year in Texas
- Analyze the PV location to determine the predicted power output
- Summary of total building load in kilowatt-hours needed through energy model or historical data

### Step 1 – System Sizing

- Calculate Annual Consumption kWh
- Utilize Solar Analysis to determine production constant for project site
- Determine % Shift (60% 70% max. recommended, no real benefit to overproduce)
- Junior High School Example: 2,104,000 kWh with a constant of solar design for Houston of 1,300 = 1.6 mW for 100% island
- 60%-70% offset yields 1 mW P-V System