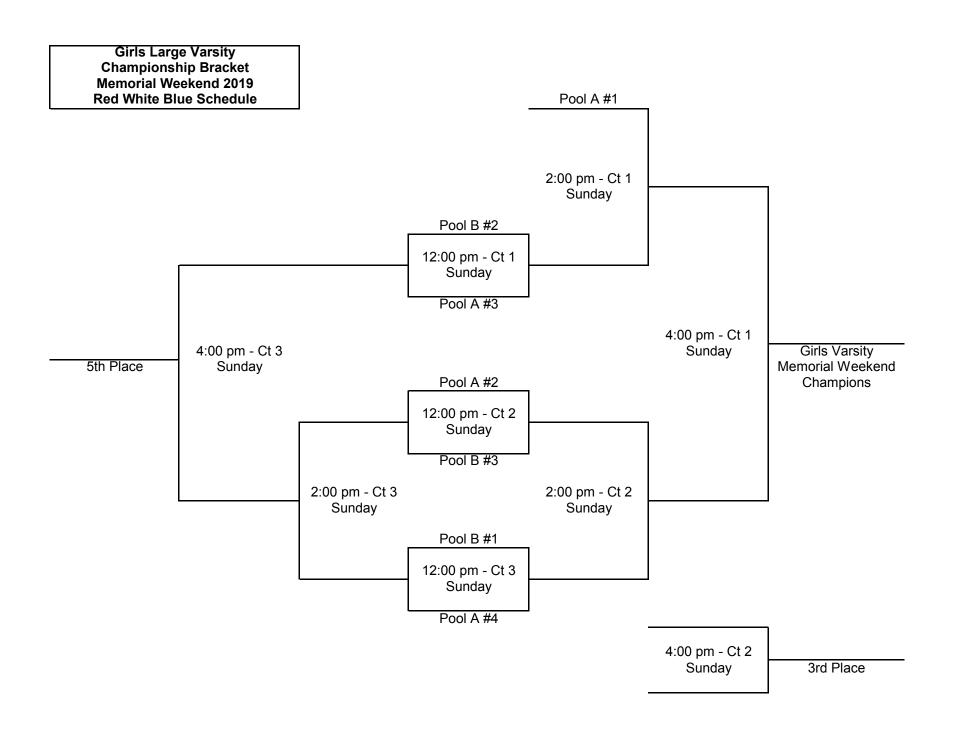

Time    | Court | Winner | Margin |
|----------|----------------|------------|---------|-------|--------|--------|
| Saturday | Ironwood Ridge | Centennial | 3:00 PM | 3     |        |        |
| Saturday | Buena          | Trojans    | 5:00 PM | 2     |        |        |
| Saturday | Buena          | Centennial | 7:00 PM | 2     |        |        |
| Saturday | Ironwood Ridge | Trojans    | 7:00 PM | 3     |        |        |

## Pool B

| Day      | Team 1   | Team 2   | Time    | Court | Winner | Margin |
|----------|----------|----------|---------|-------|--------|--------|
| Saturday | Pueblo   | Panthers | 4:00 PM | 2     |        |        |
| Saturday | Pueblo   | Mayfield | 6:00 PM | 1     |        |        |
| Saturday | Panthers | Mayfield | 8:00 PM | 2     |        |        |