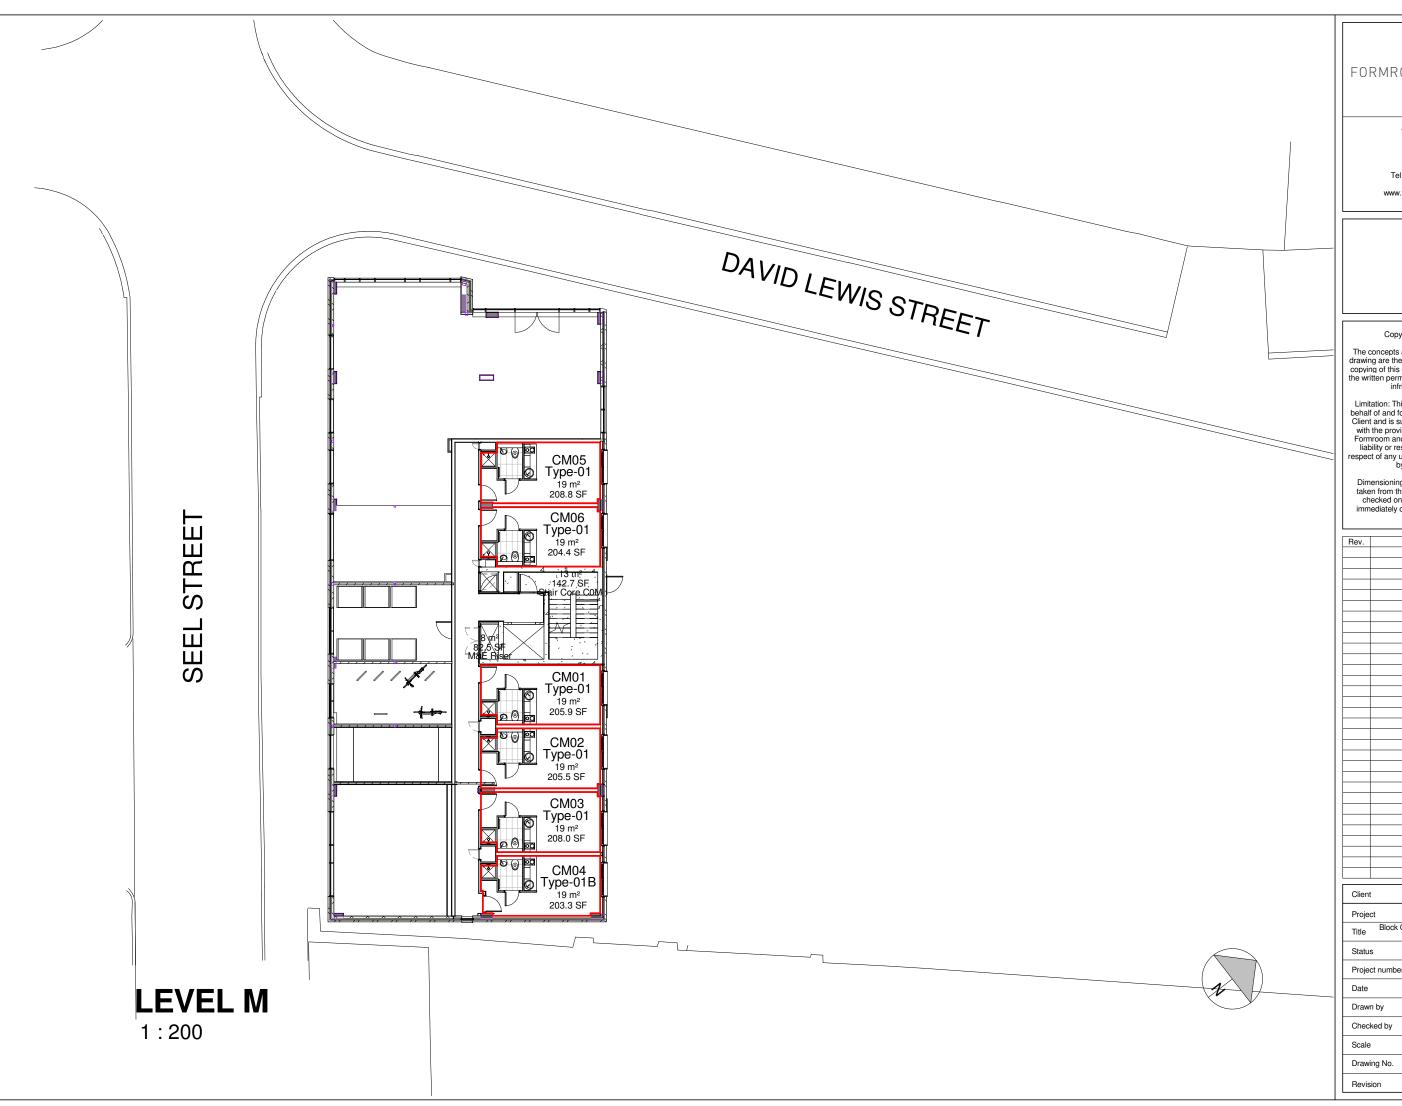

| Client         |             | Vermont                                    |  |
|----------------|-------------|--------------------------------------------|--|
| Project        |             | Seel Street - Liverpool                    |  |
| Title          | Block C Cor | k C Conveyancing Plan - Mezzanine<br>Level |  |
| Status         |             | Construction                               |  |
| Project number |             | 0251                                       |  |
| Date           |             | 01/14/15                                   |  |
| Drawn by       |             | RJ                                         |  |
| Checked by     |             | Checker                                    |  |
| Scale          |             | 1 : 200@A3                                 |  |
| Drawing No.    |             | 0251_80_525                                |  |
| Revision       |             |                                            |  |