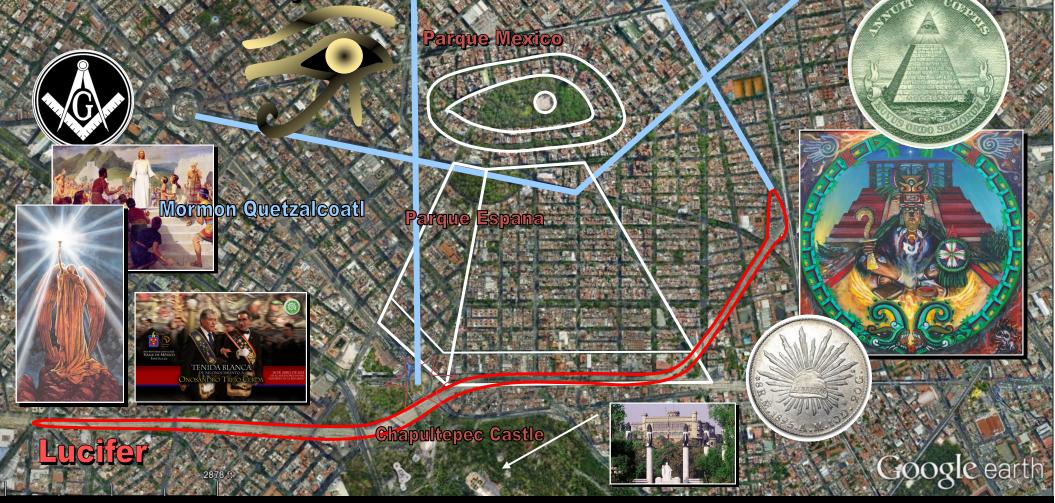

## MONTEZUMA'S MASONS Luciferian Leylines of the Aztec Capital

## The Eye Of Horus

© Composition & Some Graphics by

The Compass and Square is also incorporated within the Pyramid layout of the City that also corresponds to the points of the Compass with the Ascending Serpent that appears to 'support' or uphold such a 'Temple'. The Serpent is ascribed to being the Shining One, the Feathered Serpent that was in the Garden of Eden. This Fallen Anointed Cherub, Lucifer falsely promised an alternate 'wisdom' and knowledge of how to obtain immortality without YHWH enabling and attempts to divert all worship to himself.