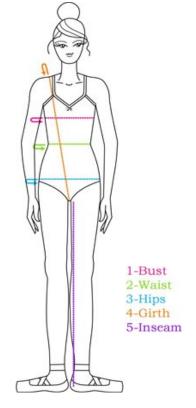

## **Body Measurements**

Please follow these simple steps when you're ready to take body measurements. Have your child wear undergarments or a light-weight leotard with a bra that gives the bust line their typical shape for most accurate measurements.

- Have your child stand straight with their weight evenly distributed.
- The measurement tape should be snug but not too tight on circumference measurements and stretched tight for vertical measurements.

## Getting the Measurements:

- 1—Bust/Chest—measure over the fullest part of the chest having the child's arms relaxed at their sides.
- 2—Waist—Measure around where the waist naturally indents. Keep you finger between the tape and their belly.
- 3—Hips—Measure around the fullest part of the hips and buttocks while your child stands with their heels together.
- 4—Girth—Measure from the midpoint on the shoulder towards the front, through the crotch and back around to meet the midpoint of the shoulder.