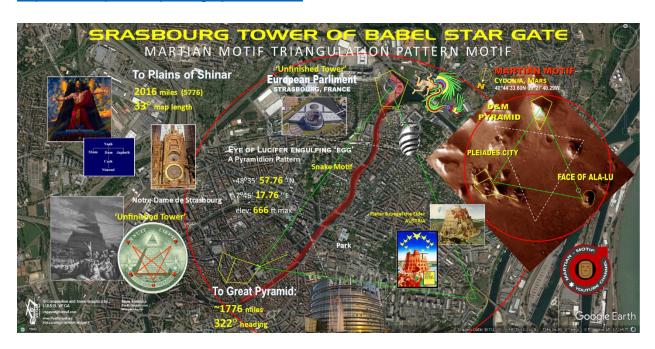

The European Parliament is headquartered in Strasbourg, France. It was founded in 1952. Consider a 70-Year Work that will have made for the circumstances to make it a Reality again. It is modeled after the Bruegel Painting of the Unfinished Tower of Nimrod who personified the 1st type of the AntiChrist to come and will in the Last Days. This is to occur as soon as Lucifer's Builders have completed their Great Work. The core of the City is presented to model the Cydonia, Mars Pyramid Complex. The Cydonia, Mars Complex of structures consists of the Pyramid City, the Face of Mars, and a Pentagon.

Interestingly, these same corresponding landmarks are found in the city housing the unfinished 'Tower of Babel'. The corresponding structures in Strasbourg, France are the Cathedral of Notre Dame. This encompasses the oldest part of the City and corresponds to the Pleiades City configuration. The Church would also naturally be associated with the overtones of the Church Menorah of the book of Revelation and the 7 Churches of Asia. Interestingly, the Cathedral houses the famous Astronomical Clock. The Stade Meinau would correspond to the Face of Ala-lu.

The Pentagon structure would correspond to a waterway convergence that forms a perfect Triangular Pentagram. The following are various numerical values of the Modern 'Tower' that are pegged to the Ancient One in the Plains of Shinar and the Great Pyramid. It would appear that the Numerology Encrypted in the 'Unfinished Tower of Nimrod suggests the Masonic Signatures of the Seal of Solomon and that of the reverse side of the U.S. Seal.

What is also significant about the architecture of the Parliament Building itself is that it is construed to be the 'Head' of a Serpent that is devouring and 'Egg'. Or in this Motif, the Unfinished Tower. This Motif of a Snake 'Eating' a Man is actually the opposite. The Motif is conveying that out of the Serpent's Mouth, the AntiChrist, the Nimrod is being 'Developed', 'Gestated' or about to be 'Birthed' into the World. In the Book of Revelation, there is the depiction of how it is stated that this coming Nimrod will unify the World around a 'Tower'. The following are some Coordinates of the European Parliament, the 'Unfinished Tower of Babel'.

48°35' 57.76 "N 7°46' 17.76 "E Elevation: ~666 ft max

To the Ancient Plains of Shinar 2016 Miles (5776) 33° Map Length

To the Great Pyramid of Giza ~1776 Miles 322° Heading

And it is through the Power of the Great Dragon, that 'Serpent of Old', which is another name or connotation to Lucifer, is who is behind the effort. Ultimately, it is Lucifer that seeks to regain control and dominion from Jesus to rightfully destroy the 'Works of the Devil'. The Book of Revelation further identifies, based on 1 interpretation, that it will be through the European Union or some form of a United 10-Nation Confederation that will bestow this coming Nimrod the Power and Authority to rule the World. One is of the opinion and interpretation that the 4th Beast Kingdom, that of Rome, has not 'gone away' but has been the present World Empire.