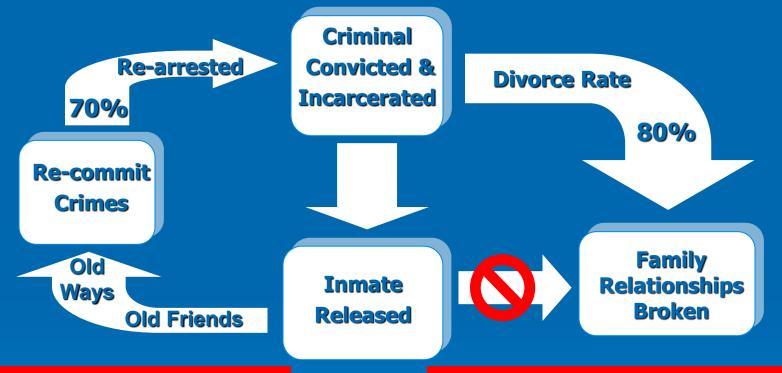

# The Reentry Crisis Reentry Failure Rates

➤ Local Jails: 70%

Nationwide: 67.5%

> Alabama Prisons: 67%

# The "Why" of the Reentry Crisis

A Structure for Failure

Alabama: \$10, bus ticket, one set clothes

70% of their kids may go to prison in their lifetime

## Has More Money Fixed the Problem?

- ADOC budget increased \$126.7 million since 2001
- Impacts on recidivist rates
  - ◆◆ January 2000: 44.3 percent
  - ♦♦ September 2006: 67 percent (22.7% worse)
- Special Parole Board costs over \$6 million
  - ◆◆ 2004: Overcrowding reduced by 4,000
  - ◆◆ 2005: Inmate population back up 4,000

Re-incarceration Cost: - \$297 million/year