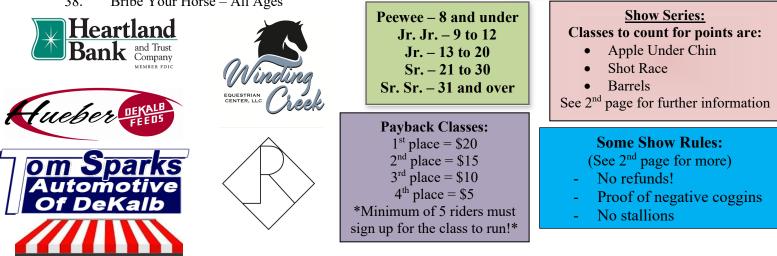

- 1. Ride-a-Buck Bareback all ages (each rider provides a dollar bill...winner takes all!)
- 2. Stick Horse (FREE) 8 & under -- Everyone gets a kitchen coupon!
- 3. Lead Line -10 & under rider
- 4. Walk, Trot 10 & under rider
- 5. Apple Under Chin Pleasure All Ages
- 6-10. Peewee Sr. Sr. Plug
- 11. OPEN PAYBACK Plug \$10 entry fee
- 12-16. Peewee Sr. Sr. Shot Race with Juice
- 17. OPEN PAYBACK Shot Race with Juice \$10 entry fee
- 18. Pony Express All Ages (2 entry fees, 2 prizes)
- 19-23. Peewee Sr. Sr. Barrels
- 24. OPEN PAYBACK Barrels \$10 entry fee
- 25-29. Peewee Sr. Sr. Flags
- 30. OPEN PAYBACK Flags \$10 entry fee
- 31-35. Peewee Sr. Sr. Poles

**Country Store & Caterin** 

- 36. OPEN PAYBACK Poles \$10 entry fee
- 37. Apple Toss All Ages (2 entry fees, 2 prizes)
- 38. Bribe Your Horse All Ages

**Location**: 29746 Moose Range Rd, Sycamore, IL (Between Baseline and Plank Roads) *Rte 23 S from Genoa to Baseline* (*left*), *2 miles to Moose Range Rd (right), to grounds (left) -OR - 23 North of Sycamore to Baseline Rd (right), 2 miles to Moose Range Rd (right), arena on left.* 

#### Highpoint:

Peewee judged on class #6, 12, 19, 25, 31 Jr. Jr. judged on class #7, 13, 20, 26, 32 Jr. judged on class #8, 14, 21, 27, 33 Sr. judged on class #9, 15, 22, 28, 34 Sr. Sr. judged on class #10, 16, 23, 29, 35

## Show Series

- There are 3 classes chosen from each of the 5 show bills, which will count for points towards the year-end highpoints.
- There is an even number of speed, pleasure, and fun classes so that it is fair to calculate the best all-around horses.
- Rider must compete in a minimum of 3 shows in order to be eligible. It does not matter which of the 5 shows you choose from.
- At the end of the season, there will be a Peewee, Junior Junior, Junior, Senior, and Senior Senior highpoint calculated from all 5 shows. Winners of the age division will receive a belt buckle as their prize.
- Buckles will be presented to the winners in November after the season is over.