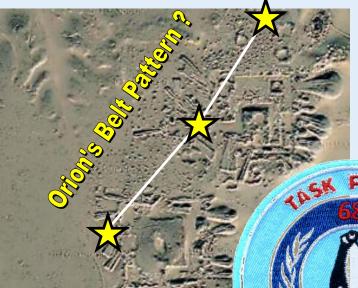

Underneath the ice, based on the ATLAS infrared imaging, there appears to be a building complex that resembles the Great Pyramids of Giza that are aligned to the starts of Orion.

Advanced Topographic Laser Altimeter System (ATLAS)