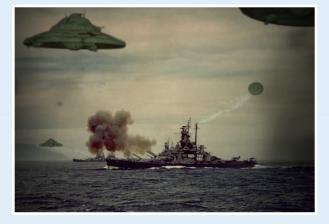

According to eye-witnesses and leaked information later revealed that in fact there was such a contingency and conspiracy of Nazi activity. The armada of U.S. warships were devastated but not by Nazi war-crafts but by Alien UFO flying disks that emerged from the waters and destroyed a substantial amount of ships and lives. The armada thereafter hastily retreated. The U.S. military operation was called High Jump.