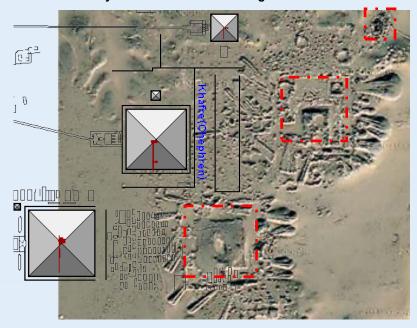

## PYRAMID CITIES OF ANTARCTICA **ANCIENT TEMPLES - MOUNTAIN COMPLEX?**

The continent, for the most part is covered in about 2 miles of thick ice. In such cases some argue that the layer of ice actually serves as insulation much like an igloo would. NASA satellite images have revealed nonetheless traces of ancient settlement underneath the ice. The intriguing discovery was made during aircraft tests trials of NASA's Advanced Topographic Laser Altimeter System (ATLAS). Such technology aims to monitor changes in polar ice thickness. The infrared images are definitely intriguing and are used as evidence by experts. Such claim the images of structures are clearly the proof of ancient human engineering could have built pyramids. Many believe that the pyramidal civilizations had a common-core origin. Others believe that the continent drifted southward in a massive Earth crust displacement that could have coincided with such events as the Flood of Noah. Many others also suggest that Antarctica is actually the lost continent of Lemuria.

Underneath the ice, based on the ATLAS infrared imaging, there appears to be a building complex that resembles the Great Pyramids of Giza that are aligned to the starts of Orion.

Advanced Topographic Laser Altimeter System (ATLAS)