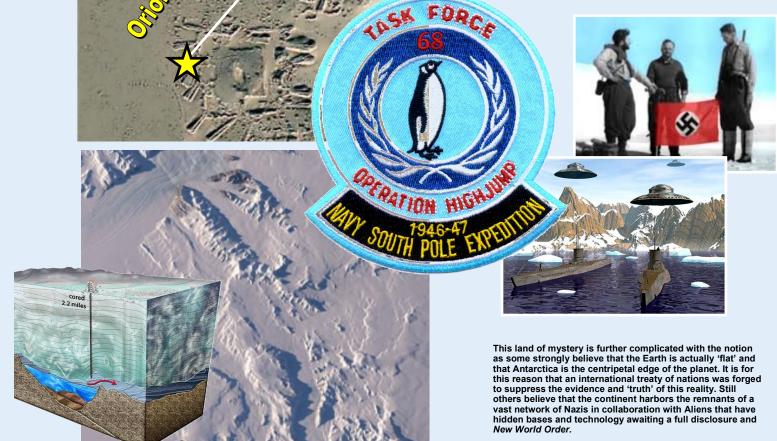

## **ALIEN WAR 1**

In this case, there is evidence that does corroborate such a notion as the famous explorer and navigator, Admiral Byrd had direct deals with such. At the Amundsen-Scott South Pole Station, there is actually a head bust commemorating his contribution to the exploration of the mysterious continent. It is recorded that at the outset of the end of World War 2, he was commissioned with an armada of U.S Navy flotilla to eradicate such secret Nazi bases there.

According to eye-witnesses and leaked information later revealed that in fact there was such a contingency and conspiracy of Nazi activity. The armada of U.S. warships were devastated but not by Nazi war-crafts but by Alien UFO flying disks that emerged from the waters and destroyed a substantial amount of ships and lives. The armada thereafter hastily retreated. The U.S. military operation was called High Jump.

It is well understood that Nazi scientists were engaged in the paranormal and hidden Alien technologies that just were transplanted to the Antarctica as the war was being lost by the Germans. If this was the case, then it was the first ever recorded battle that was directly between humans and Aliens. In essence it was the first Cosmic World War.