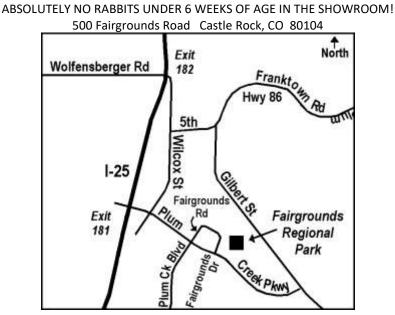

# November 9 & 10, 2018 Triple Open and Triple Youth Rabbit Show Cavy show Friday night and Saturday morning Mini Lop Specialty show Friday night Breed ID Youth Competition on Saturday

500 Fairgrounds Rd, Castle Rock, CO 80104-2679