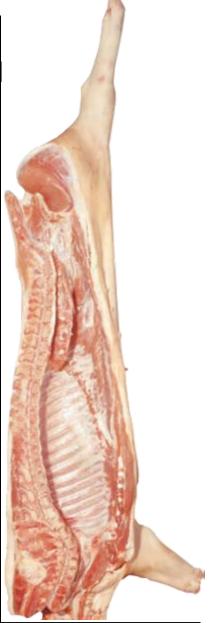

## CARCASS OF PORK Cut \$2.39/lb.

Wrapped, Boxed &Frozen
Avg. Head on Weight: 180-200 lbs

## CARCASS OF PORK Uncut...\$2.09/1b.

(Avg. Weight:180-200lbs (Head on)