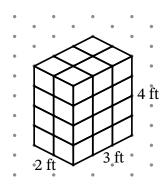

c. Blake's right rectangular prism has the dimensions shown.

Blake says his right rectangular prism has the same volume as Tara's right rectangular prism. Is Blake correct? Explain your thinking.