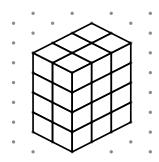

Name

Date

Tara draws to represent a right rectangular prism packed with centimeter cubes. Use the prism to complete parts (a)–(c).

a. How many centimeter cubes are packed in the right rectangular prism?

b. Complete the table.

| Length        | Width         | Height        | Volume              |
|---------------|---------------|---------------|---------------------|
| (centimeters) | (centimeters) | (centimeters) | (cubic centimeters) |
|               |               |               |                     |