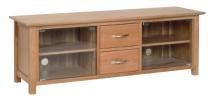

#### **Standard TV Unit**

Н 500mm 900mm D 450mm

Large TV Unit with Glass Doors

500mm Н 1200mm W 450mm

Making a focal point in any living room, our TV units offer the perfect place for your entertainment system, with storage and shelving in abundance. Complete your living space with one of our occasional tables.