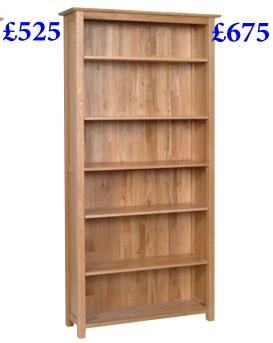

One fixed shelf, remainder are adjustable

£545

5' Bookcase

H 1500mm W 980mm D 315mm

One fixed shelf, remainder are adjustable

Narrow 6' Bookcase

H 2000mm W 650mm D 315mm

One fixed shelf, remainder are adjustable

6' Bookcase

H 2000mm W 980mm D 315mm

One fixed shelf, remainder are adjustable