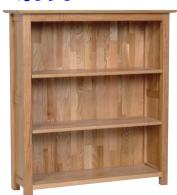

#### Wall Mirror 900 x 900

H 900mm W 900mm D 20mm

Wall Mirror 1300 x 900

H 900mm W 1300mm D 20mm

Our bookcases offer the flexibility and storage needed in any home.

Narrow 3' Bookcase

H 1070mm W 650mm D 315mm

Shelves are adjustable

£395

3' Bookcase

H 1070mm W 980mm D 315mm

Shelves are adjustable

£425

Narrow 5' Bookcase

H 1500mm W 650mm D 315mm