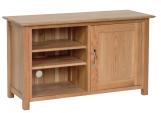

#### **Standard TV Unit**

Н 500mm 900mm D 450mm

Large TV Unit with Glass Doors

500mm Н 1200mm W 450mm

Making a focal point in any living room, our TV units offer the perfect place for your entertainment system, with storage and shelving in abundance. Complete your living space with one of our occasional tables.