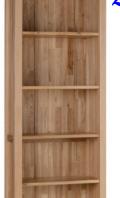

One fixed shelf, remainder are adjustable

£545

5' Bookcase

H 1500mm W 980mm D 315mm

One fixed shelf, remainder are adjustable

Narrow 6' Bookcase

H 2000mm W 650mm D 315mm

One fixed shelf, remainder are adjustable

6' Bookcase

H 2000mm W 980mm D 315mm

One fixed shelf, remainder are adjustable