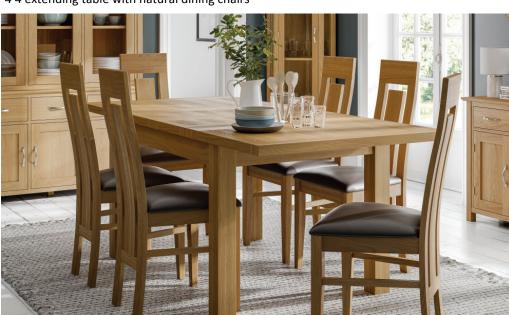

#### **Small D End Extending Table**

H 775mm W 915mm

L 1320mm - 1650mm



#### 3' x 3' Flip Top Extending Table

H 800mm W 915mm

L 915mm - 1830mm



4'4" x 3' Extending Table (2 Leaf)

H 775mm W 915mm

£725

L 1320mm - 1990mm

£875

6'7" x 3' Extending Table (2 Leaf)

H 775mm
W 915mm
L 2040mm - 2700mm



#### 4' x 2'5" Fixed Top Table

H 775mm W 750mm L 1200mm



### 3' x 3' Fixed Top Table

H 775mm W 915mm I 915mm Entertain and feast at these stunning dining tables, creating a beautiful centrepiece to your dining room.

Available in a variety of sizes, complimented by our selection of dining chairs.

4'4 extending table with natural dining chairs



# **Dining Chairs**

| <b>Ladder Back Dining</b><br>Dark brown seat pad | <b>Toulou Dining</b> Dark brown seat pad | <b>Arizo Dining</b><br>Dark brown seat pac | Cross Back Dining I Dark brown seat pa | Natural Dining d Dark brown seat pad