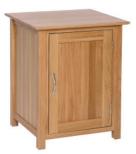

**Printer Cupboard** 

H 775mm W 625mm D 550mm

One adjustable shelf in cupboard Four cable holes in the back

**Bookcase with Cupboard** 

H 1975mm W 980mm D 350mm

Three adjustable shelves, with one adjustable shelf in cupboard