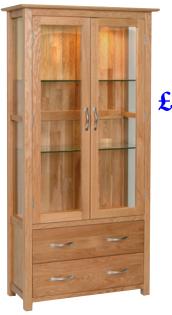

Base and top sold separately

**Glass Display Cabinet** 

1800mm Н 875mm 390mm

Glass shelves are adjustable

**Corner Display Cabinet** 

1800mm W 650mm

£825

D 440mm

Glass shelves are adjustable with one adjustable shelf in cupboard

These sideboards and dressers are beautifully proportioned and designed to provide many years of enjoyment.

Small Sideboard £375

770mm 850mm W 350mm