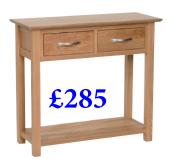

e adjustable shelf in each cupboard

| l'6" | Dresser Top | 4'6" | Dresser Base |
|------|-------------|------|--------------|
| Н    | 1230mm      | Н    | 770mm        |
| W    | 1380mm      | W    | 1380mm       |
| D    | 315mm       | D    | 425mm        |

Base and top sold separately



**Glass Display Cabinet** 

1800mm Н 875mm 390mm

Glass shelves are adjustable



**Corner Display Cabinet** 

1800mm W 650mm

£825

D 440mm

Glass shelves are adjustable with one adjustable shelf in cupboard



These sideboards and dressers are beautifully proportioned and designed to provide many years of enjoyment.



Small Sideboard £375

770mm 850mm W 350mm

One adjustable shelf in cupboard



£845 Large Sideboard

Η 850mm 1600mm

D 425mm

One adjustable shelf in each cupboard

Small sideboard



#### 2 Drawer Console Table

H 770mm W 850mm D 350mm



#### 3 Drawer Console Table

H 770mm W 1185mm D 350mm



### Wall Mirror 750 x 600

£95

H 750mm W 600mm D 20mm



#### Wall Mirror 900 x 900

H 900mm W 900mm D 20mm



Wall Mirror 1300 x 900

H 900mm W 1300mm D 20mm

Our bookcases offer the flexibility and storage needed in any home.





Narrow 3' Bookcase

H 1070mm W 650mm D 315mm

Shelves are adjustable

£395



3' Bookcase

H 1070mm W 980mm D 315mm

Shelves are adjustable

£425



Narrow 5' Bookcase

H 1500mm W 650mm D 315mm

One fixed shelf, remainder are adjustable

£545



5' Bookcase

H 1500mm W 980mm D 315mm

One fixed shelf, remainder are adjustable



Narrow 6' Bookcase

H 2000mm W 650mm D 315mm

One fixed shelf, remainder are adjustable



6' Bookcase

H 2000mm W 980mm