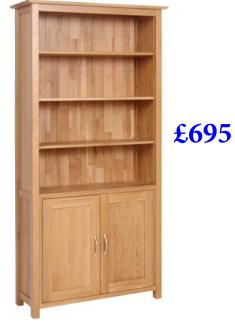

One fixed shelf, remainder are adjustable

£545

5' Bookcase

H 1500mm W 980mm D 315mm

One fixed shelf, remainder are adjustable

Narrow 6' Bookcase

H 2000mm W 650mm D 315mm

One fixed shelf, remainder are adjustable

6' Bookcase

H 2000mm W 980mm D 315mm

One fixed shelf, remainder are adjustable