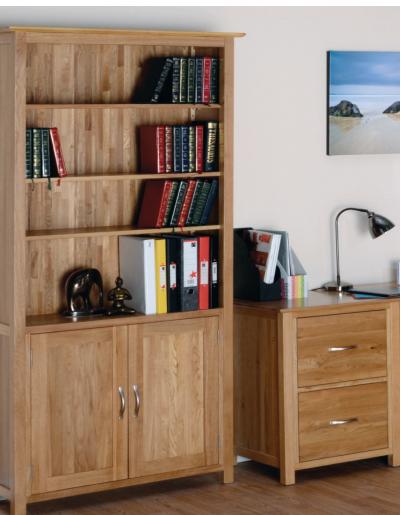

### Office

Create a practical and comfy home office with our stylish office collection.

Bookcase with cupboard and filing cabinet

**Printer Cupboard** 

H 775mm W 625mm D 550mm

One adjustable shelf in cupboard Four cable holes in the back

**Bookcase with Cupboard** 

H 1975mm W 980mm D 350mm

Three adjustable shelves, with one adjustable shelf in cupboard