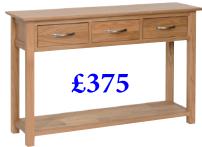

p | 4'6" | Dresser Base |
|------|-------------|------|--------------|
| Н    | 1230mm      | Н    | 770mm        |
| W    | 1380mm      | W    | 1380mm       |
| D    | 315mm       | D    | 425mm        |

Base and top sold separately



**Glass Display Cabinet** 

1800mm Н 875mm 390mm

Glass shelves are adjustable



**Corner Display Cabinet** 

1800mm W 650mm

£825

D 440mm

Glass shelves are adjustable with one adjustable shelf in cupboard



These sideboards and dressers are beautifully proportioned and designed to provide many years of enjoyment.



Small Sideboard £375

770mm 850mm W 350mm

One adjustable shelf in cupboard



£845 Large Sideboard

Η 850mm 1600mm

D 425mm

One adjustable shelf in each cupboard

Small sideboard



#### 2 Drawer Console Table

H 770mm W 850mm D 350mm



#### 3 Drawer Console Table

H 770mm W 1185mm D 350mm



### Wall Mirror 750 x 600

£95

H 750mm W 600mm D 20mm



#### Wall Mirror 900 x 900

H 900mm W 900mm D 20mm



Wall Mirror 1300 x 900

H 900mm W 1300mm D 20mm

Our bookcases offer the flexibility and storage needed in any home.





Narrow 3' Bookcase

H 1070mm W 650mm D 315mm

Shelves are adjustable

£395



3' Bookcase

H 1070mm W 980mm D 315mm

Shelves are adjustable

£425



Narrow 5' Bookcase

H 1500mm W 650mm D 315mm

One fixed shelf, remainder are adjustable

£545



5' Bookcase

H 1500mm W 980mm D 315mm

One fixed shelf, remainder are adjustable



Narrow 6' Bookcase

H 2000mm W 650mm D 315mm

One fixed shelf, remainder are adjustable



6' Bookcase

H 2000mm W 980mm D 315mm

One fixed shelf, remainder are adjustable

###