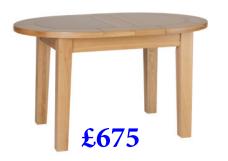

#### **Small D End Extending Table**

H 775mm W 915mm

L 1320mm - 1650mm



#### 3' x 3' Flip Top Extending Table

H 800mm W 915mm

L 915mm - 1830mm



4'4" x 3' Extending Table (2 Leaf)

H 775mm W 915mm

£725

L 1320mm - 1990mm

£875

6'7" x 3' Extending Table (2 Leaf)

H 775mm
W 915mm
L 2040mm - 2700mm



#### 4' x 2'5" Fixed Top Table

H 775mm W 750mm L 1200mm



### 3' x 3' Fixed Top Table

H 775mm W 915mm I 915mm Entertain and feast at these stunning dining tables, creating a beautiful centrepiece to your dining room.

Available in a variety of sizes, complimented by our selection of dining chairs.

4'4 extending table with natural dining chairs



# **Dining Chairs**

| <b>Ladder Back Dining</b><br>Dark brown seat pad | <b>Toulou Dining</b> Dark brown seat pad | <b>Arizo Dining</b>