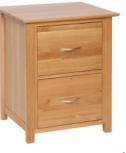

### **Computer Desk**

H 775mm W 1490mm D 550mm

One adjustable shelf in wide RH side cupboard. No shelf in narrow LH side cupboard

2 Drawer Filing £395 Cabinet

W 775mm H 625mm D 550mm

Takes Foolscap suspension files