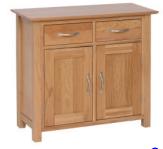

## Dressers, Sideboards and Display Cabinets

Both shelves are fixed

£495

£475

One adjustable shelf in cupboard

| 3' Dresser Top |        | 3' Dresser Base |       |  |
|----------------|--------|-----------------|-------|--|
| H              | 1230mm | H               | 770mm |  |
| W              | 980mm  | W               | 980mm |  |
| D              | 315mm  | D               | 425mm |  |