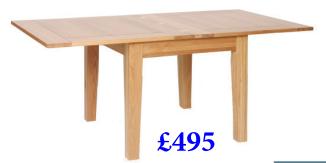

#### 3' x 3' Flip Top Extending Table

H 800mm W 915mm

L 915mm - 1830mm

4'4" x 3' Extending Table (2 Leaf)

H 775mm W 915mm

£725

L 1320mm - 1990mm

£875