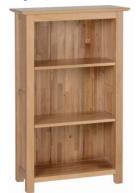

Shelves are adjustable

£395

3' Bookcase

H 1070mm W 980mm D 315mm

Shelves are adjustable

£425

Narrow 5' Bookcase

H 1500mm W 650mm D 315mm