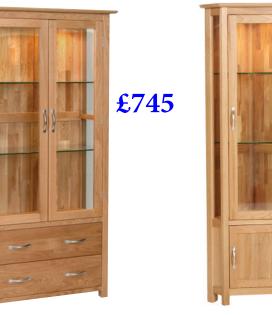

Base and top sold separately

**Glass Display Cabinet** 

1800mm Н 875mm 390mm

Glass shelves are adjustable

**Corner Display Cabinet** 

1800mm W 650mm

£825

D 440mm

Glass shelves are adjustable with one adjustable shelf in cupboard

These sideboards and dressers are beautifully proportioned and designed to provide many years of enjoyment.

Small Sideboard £375

770mm 850mm W 350mm