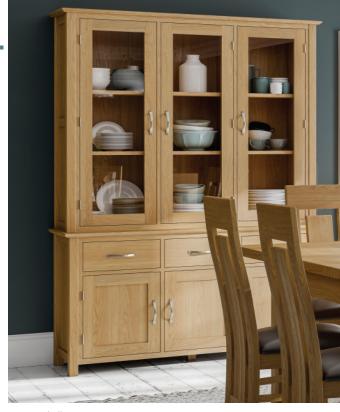

<sup>\*</sup> Base and top sold separately

£735

Both

fixed

shelves are

One adjustable shelf in each cupboard

| l'6" | Dresser Top | 4'6" | Dresser Base |
|------|-------------|------|--------------|
| Н    | 1230mm      | Н    | 770mm        |
| W    | 1380mm      | W    | 1380mm       |
| D    | 315mm       | D    | 425mm        |

4'6" Dresser top and base