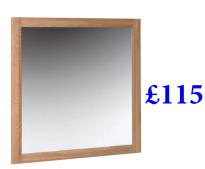

| W    | 1380mm      | W    | 1380mm       |
| D    | 315mm       | D    | 425mm        |

Base and top sold separately



**Glass Display Cabinet** 

1800mm Н 875mm 390mm

Glass shelves are adjustable



**Corner Display Cabinet** 

1800mm W 650mm

£825

D 440mm

Glass shelves are adjustable with one adjustable shelf in cupboard



These sideboards and dressers are beautifully proportioned and designed to provide many years of enjoyment.



Small Sideboard £375

770mm 850mm W 350mm

One adjustable shelf in cupboard



£845 Large Sideboard

Η 850mm 1600mm

D 425mm

One adjustable shelf in each cupboard

Small sideboard



#### 2 Drawer Console Table

H 770mm W 850mm D 350mm



#### 3 Drawer Console Table

H 770mm W 1185mm D 350mm



### Wall Mirror 750 x 600

£95

H 750mm W 600mm D 20mm



#### Wall Mirror 900 x 900

H 900mm W 900mm D 20mm



Wall Mirror 1300 x 900

H 900mm W 1300mm D 20mm

Our bookcases offer the flexibility and storage needed in any home.





Narrow 3' Bookcase

H 1070mm W 650mm D 315mm

Shelves are adjustable

£395



3' Bookcase

H 1070mm W 980mm D 315mm

Shelves are adjustable

£425



Narrow 5' Bookcase

H 1500mm W 650mm D 315mm

One fixed shelf, remainder are adjustable

£545



5' Bookcase

H 1500mm W 980mm D 315mm

One fixed shelf, remainder are adjustable



Narrow 6' Bookcase

H 2000mm W 650mm D 315mm

One fixed shelf, remainder are adjustable



6' Bookcase

H 2000mm W 980mm D 315mm

One fixed shelf, remainder are adjustable

### Office

Create a practical and comfy home office with our stylish office collection.

Bookcase with cupboard and fi