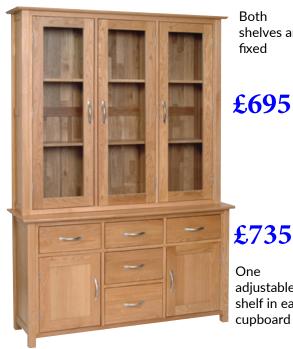

<sup>\*</sup> Base and top sold separately

£735

Both

fixed

shelves are

One adjustable shelf in each cupboard

| l'6" | Dresser Top | 4'6" | Dresser Base |
|------|-------------|------|--------------|
| Н    | 1230mm      | Н    | 770mm        |
| W    | 1380mm      | W    | 1380mm       |
| D    | 315mm       | D    | 425mm        |

4'6" Dresser top and base