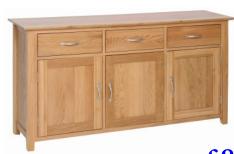

One adjustable shelf in cupboard

£845 Large Sideboard

Η 850mm 1600mm

D 425mm

One adjustable shelf in each cupboard

Small sideboard