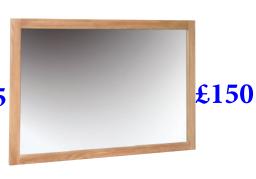

#### Wall Mirror 900 x 900

H 900mm W 900mm D 20mm

Wall Mirror 1300 x 900

H 900mm W 1300mm D 20mm

Our bookcases offer the flexibility and storage needed in any home.

Narrow 3' Bookcase

H 1070mm W 650mm D 315mm