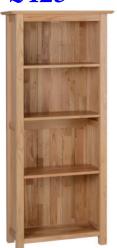

One fixed shelf, remainder are adjustable

£545

5' Bookcase

H 1500mm W 980mm D 315mm

One fixed shelf, remainder are adjustable

Narrow 6' Bookcase

H 2000mm W 650mm D 315mm

One fixed shelf, remainder are adjustable

6' Bookcase

H 2000mm W 980mm D 315mm

One fixed shelf, remainder are adjustable