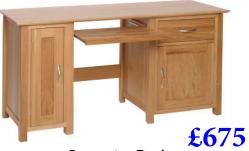

### **Computer Desk**

H 775mm W 1490mm D 550mm

One adjustable shelf in wide RH side cupboard. No shelf in narrow LH side cupboard

2 Drawer Filing £395 Cabinet

W 775mm H 625mm D 550mm

Takes Foolscap suspension files