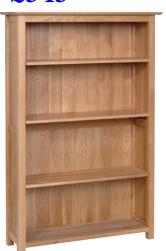

One fixed shelf, remainder are adjustable

£545

5' Bookcase

H 1500mm W 980mm D 315mm

One fixed shelf, remainder are adjustable

Narrow 6' Bookcase

H 2000mm W 650mm D 315mm

One fixed shelf, remainder are adjustable