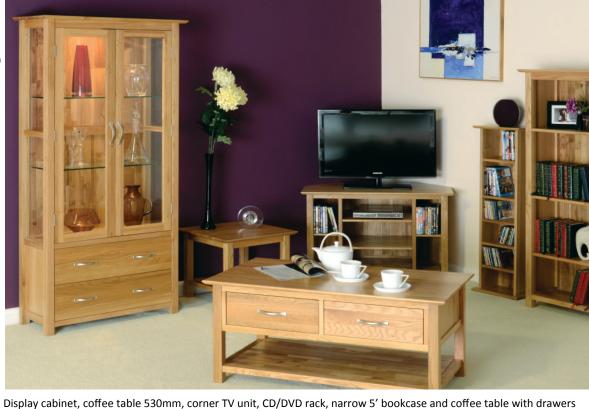

CD/DVD Rack

H 1115mm W 370mm D 205mm

### TV Units and Coffee Tables

#### **Standard TV Unit**

Н 500mm 900mm D 450mm

Large TV Unit with Glass Doors

500mm Н 1200mm W 450mm

Making a focal point in any living room, our TV units offer the perfect place for your entertainment system, with storage and shelving in abundance. Complete your living space with one of our occasional tables.