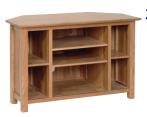

m

One fixed shelf, remainder are adjustable



6' Bookcase

H 2000mm W 980mm D 315mm

One fixed shelf, remainder are adjustable

### Office

Create a practical and comfy home office with our stylish office collection.

Bookcase with cupboard and filing cabinet





### **Computer Desk**

H 775mm W 1490mm D 550mm

One adjustable shelf in wide RH side cupboard. No shelf in narrow LH side cupboard



2 Drawer Filing £395 Cabinet

W 775mm H 625mm D 550mm

Takes Foolscap suspension files





**Printer Cupboard** 

H 775mm W 625mm D 550mm

One adjustable shelf in cupboard Four cable holes in the back



**Bookcase with Cupboard** 

H 1975mm W 980mm D 350mm

Three adjustable shelves, with one adjustable shelf in cupboard



CD/DVD Rack

H 1115mm W 370mm D 205mm

### TV Units and Coffee Tables



## £450

#### **Corner TV Unit**

Н 600mm W 900mm D 450mm



## £450

#### **Standard TV Unit**

Н 500mm 900mm D 450mm





Large TV Unit with Glass Doors

500mm Н 1200mm W 450mm



Making a focal point in any living room, our TV units offer the perfect place for your entertainment system, with storage and shelving in abundance. Complete your living space with one of our occasional tables.



**Coffee Table with 2 Drawers** 

Η 500mm W 1100mm 590mm

£180

Coffee Table 530mm

500mm 530mm 530mm



Coffee Table 760mm

500mm 760mm 530mm £295



Coffee Table 915mm

H 500mm W 915mm D 530mm



**Small Nest of Tables** 

525mm W 650mm 420mm £95



Side Table

400mm Н W 400mm D 330mm

Drawers can be opened from either side

### **Contemporary Oak Collection**

- Crafted from North American White