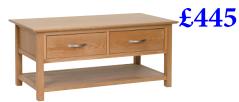

**Coffee Table with 2 Drawers** 

Η 500mm W 1100mm 590mm

£180

Coffee Table 530mm

500mm 530mm 530mm

Coffee Table 760mm

500mm 760mm 530mm £295

Coffee Table 915mm