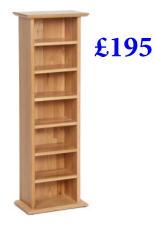

, remainder are adjustable



Narrow 6' Bookcase

H 2000mm W 650mm D 315mm

One fixed shelf, remainder are adjustable



6' Bookcase

H 2000mm W 980mm D 315mm

One fixed shelf, remainder are adjustable

### Office

Create a practical and comfy home office with our stylish office collection.

Bookcase with cupboard and filing cabinet





### **Computer Desk**

H 775mm W 1490mm D 550mm

One adjustable shelf in wide RH side cupboard. No shelf in narrow LH side cupboard



2 Drawer Filing £395 Cabinet

W 775mm H 625mm D 550mm

Takes Foolscap suspension files





**Printer Cupboard** 

H 775mm W 625mm D 550mm

One adjustable shelf in cupboard Four cable holes in the back



**Bookcase with Cupboard** 

H 1975mm W 980mm D 350mm

Three adjustable shelves, with one adjustable shelf in cupboard



CD/DVD Rack

H 1115mm W 370mm D 205mm

### TV Units and Coffee Tables



## £450

#### **Corner TV Unit**

Н 600mm W 900mm D 450mm



## £450

#### **Standard TV Unit**

Н 500mm 900mm D 450mm





Large TV Unit with Glass Doors

500mm Н 1200mm W 450mm



Making a focal point in any living room, our TV units offer the perfect place for your entertainment system, with storage and shelving in abundance. Complete your living space with one of our occasional tables.



**Coffee Table with 2 Drawers** 

Η 500mm W 1100mm 590mm

£180

Coffee Table 530mm

500mm 530mm 530mm



Coffee Table 760mm

500mm 760mm 530mm £295



Coffee Table 915mm

H 500mm W 915mm D 530mm



**Small Nest of Tables** 

525mm W 650mm 420mm £95



Side Table

400mm Н W 400mm D 330mm

Drawers can be opened from either side