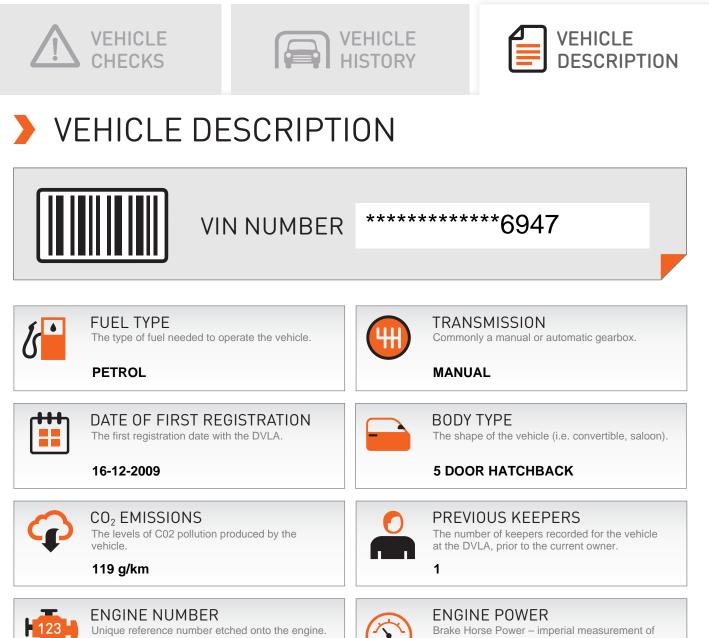

| MAKE   | FIAT             |
|--------|------------------|
| MODEL  | PANDA ACTIVE ECO |
| COLOUR | WHITE            |
| YEAR   | 2009             |
| ENGINE | 1108 cc          |

Unique reference number etched onto the engine.

5409277

an engine's power. 53.6 bhp