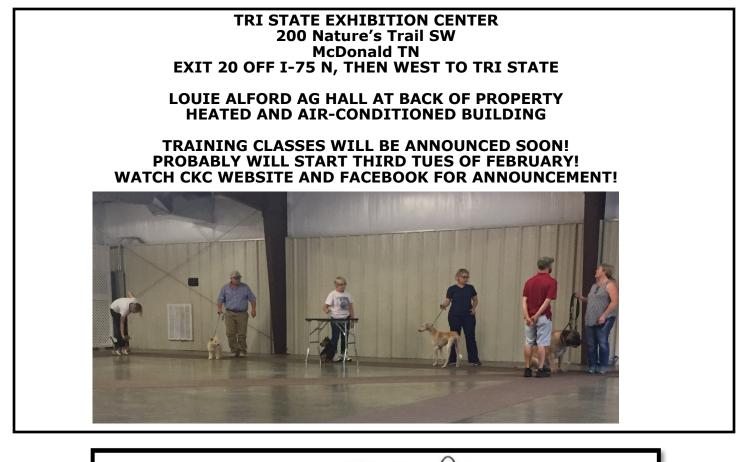

### THE CKC BOARD MEETING WILL BE HELD TUESDAY, JANUARY 11, 2022 AT 6:00 PM AT TRI-STATE AG HALL 200 NATURES TRAIL SW MCDONALD, TN

GENERAL MEMBERSHIP MEETING WILL FOLLOW AT 7:00 PM PROGRAM WILL BE REPORT OF MEETING WITH NGKC ON FORMING A CLUSTER DUES ARE OVER DUE!!! MUST BE PAID NO LATER THAN JANUARY 31, 2022 OR MEMBERSHIP WILL LAPSE! RENEWAL AVAILABLE ON-LINE AT CLUB WEBSITE! MAIL-IN FORM INCLUDED IN THIS BULLETIN