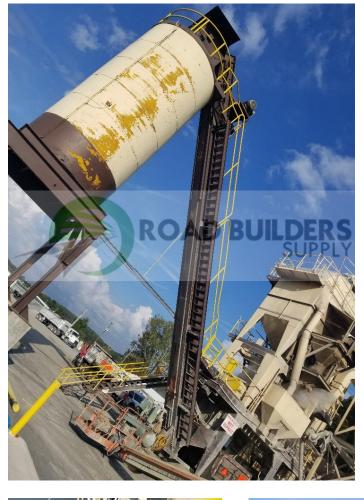

## **Used Equipment: 300 TPH Drag Slat**

- 50' Long Total Length
- 46 1/4" Long from Center of Top Shaft to Center of Bottom Shaft
- 75HP Motor with Reducer
- Dual 3" Drag Chain
- 41 1/2" Box Width; 33"
  Deep Box; 28" Inside Box
  Diameter
- 2'4" Catwalk on one side
- Not used by Customer
- Still Erect attached to 100 Ton Silo
- Bottom of box is elevated due to currently fed by Batch Tower