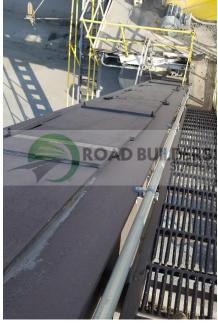

## **Used Equipment: 300 TPH Drag Slat**

- 50' Long Total Length
- 46 1/4" Long from Center of Top Shaft to Center of Bottom Shaft
- 75HP Motor with Reducer
- Dual 3" Drag Chain
- 41 1/2" Box Width; 33"
  Deep Box; 28" Inside Box
  Diameter
- 2'4" Catwalk on one side
- Not used by Customer
- Still Erect attached to 100 Ton Silo
- Bottom of box is elevated due to currently fed by Batch Tower