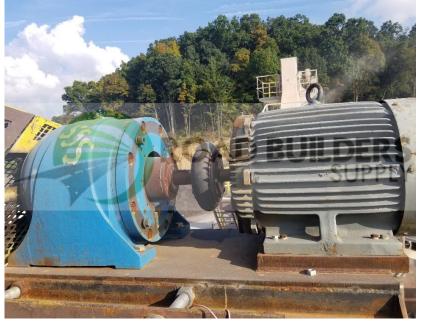

## **Used Equipment: 300 TPH Drag Slat**

- 50' Long Total Length
- 46 1/4" Long from Center of Top Shaft to Center of Bottom Shaft
- 75HP Motor with Reducer
- Dual 3" Drag Chain
- 41 1/2" Box Width; 33"
  Deep Box; 28" Inside Box
  Diameter
- 2'4" Catwalk on one side
- Not used by Customer
- Still Erect attached to 100 Ton Silo
- Bottom of box is elevated due to currently fed by Batch Tower