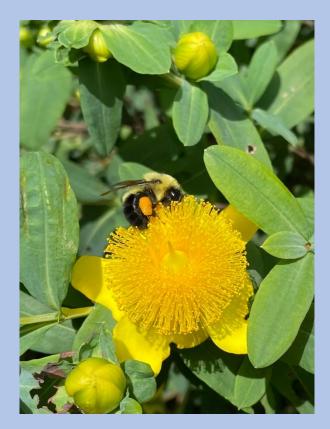

June 25 – Hypericum frondosum 'Sunburst' (St. John's Wort), Berryton, KS – C. Burkhead

June 25 – St. John's Wort, Berryton, KS – C. Burkhead

June 26 – Lamb's Ears, Berryton, KS – C. Burkhead

June 26 – Rose of Sharon, Auburn, KS – S. Lane