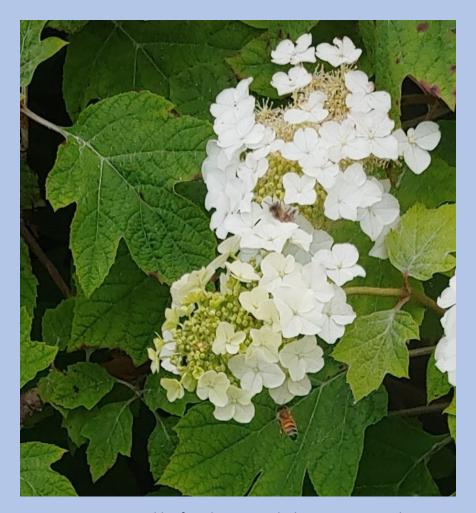

June 10 – Oakleaf Hydrangea, Olathe, KS – J. Patrick

June 11 – Pale purple coneflower, Berryton, KS – C. Burkhead

June 11 – False Sunflower (Heliopsis helianthoides), Berryton, KS – T. Urich

June 11 – Morford's Lavender, Olathe, KS – J. Patrick