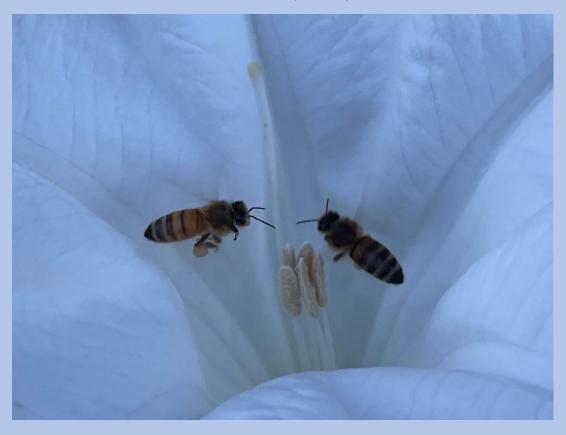

June 21 – Datura (Moonflower), Merriam, KS – R. Burns

June 21 – White Sweet Clover, Lawrence, KS – C. Burkhead

June 22 – Vitex, Berryton, KS – C. Burkhead

June 24 – Shasta Daisy, Kansas City, MO – J. Henry