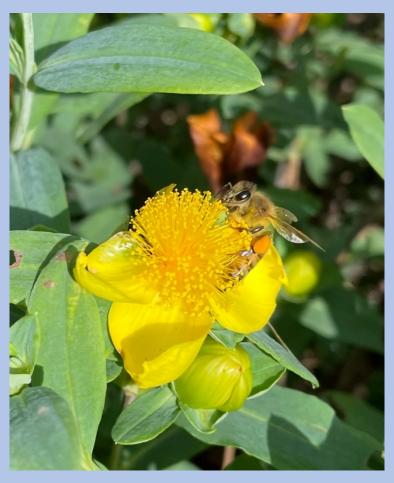

June 25 – Hypericum frondosum 'Sunburst' (St. John's Wort), Berryton, KS – C. Burkhead

June 25 – St. John's Wort, Berryton, KS – C. Burkhead

June 26 – Lamb's Ears, Berryton, KS – C. Burkhead

June 26 – Rose of Sharon, Auburn, KS – S. Lane