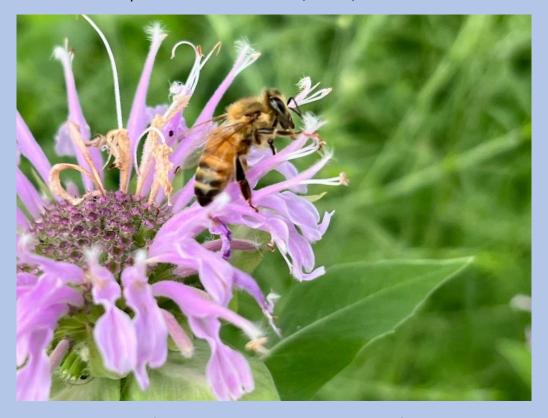

July 1 – Rudbeckia fulgida, Berryton, KS – T. Urich

July 1 – Rudbeckia hirta, Berryton, KS – T. Urich

July 2 – American Germander, Paxico, KS – S. Lane

July 2 – Bergamot, Berryton, KS – T. Urich

July 2 – Echinacea, Berryton, KS – C. Burkhead