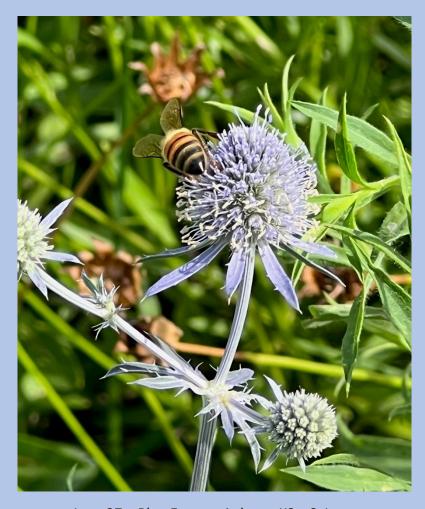

June 26 – Dutch Clover, Carbondale, KS – S. Lauver

June 27 – Blue Eryngo, Auburn, KS – S. Lane

June 27 – Hosta, Auburn, KS – S. Lane

June 27 – Tall Phlox, Auburn, KS – S. Lane

July 1 – Chicory, Baldwin, KS – B. Bradley