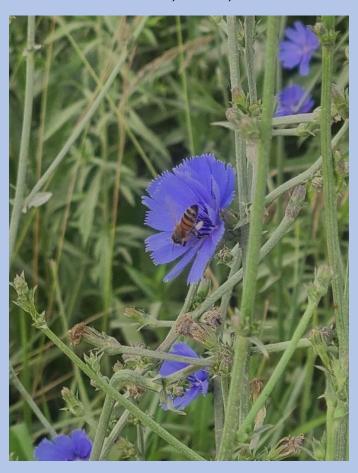

June 26 – Dutch Clover, Carbondale, KS – S. Lauver

June 27 – Blue Eryngo, Auburn, KS – S. Lane

June 27 – Hosta, Auburn, KS – S. Lane

June 27 – Tall Phlox, Auburn, KS – S. Lane

July 1 – Chicory, Baldwin, KS – B. Bradley