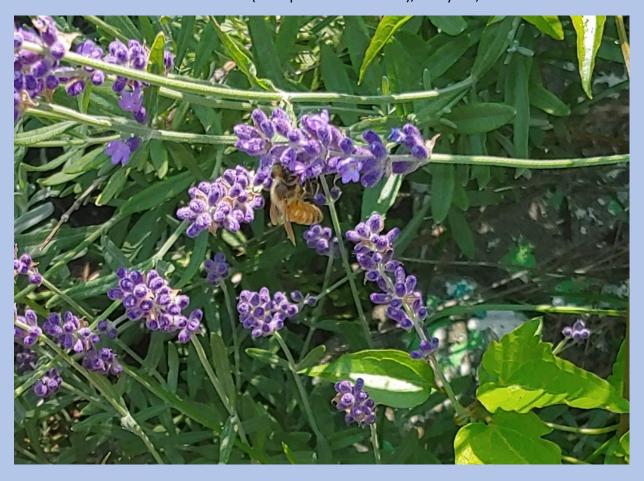

June 10 – Oakleaf Hydrangea, Olathe, KS – J. Patrick

June 11 – Pale purple coneflower, Berryton, KS – C. Burkhead

June 11 – False Sunflower (Heliopsis helianthoides), Berryton, KS – T. Urich

June 11 – Morford's Lavender, Olathe, KS – J. Patrick