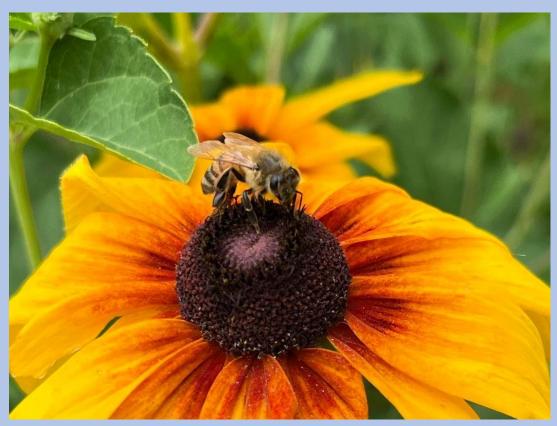

July 1 – Rudbeckia fulgida, Berryton, KS – T. Urich

July 1 – Rudbeckia hirta, Berryton, KS – T. Urich

July 2 – American Germander, Paxico, KS – S. Lane

July 2 – Bergamot, Berryton, KS – T. Urich

July 2 – Echinacea, Berryton, KS – C. Burkhead