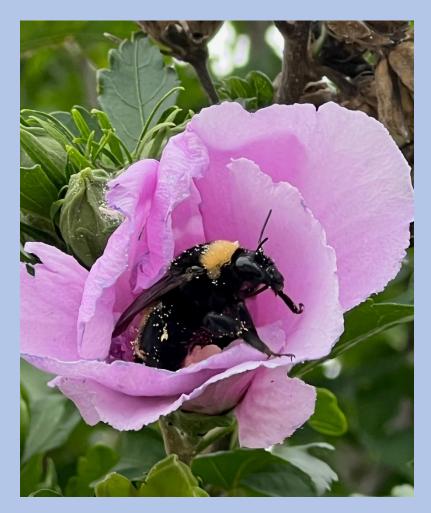

June 25 – Hypericum frondosum 'Sunburst' (St. John's Wort), Berryton, KS – C. Burkhead

June 25 – St. John's Wort, Berryton, KS – C. Burkhead

June 26 – Lamb's Ears, Berryton, KS – C. Burkhead

June 26 – Rose of Sharon, Auburn, KS – S. Lane