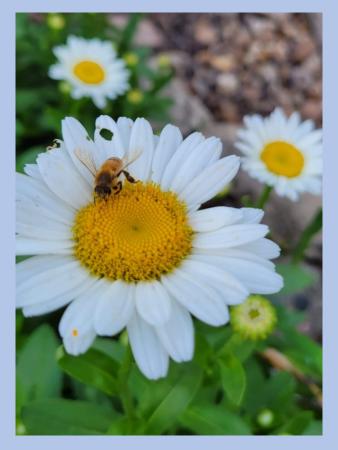

June 21 – Datura (Moonflower), Merriam, KS – R. Burns

June 21 – White Sweet Clover, Lawrence, KS – C. Burkhead

June 22 – Vitex, Berryton, KS – C. Burkhead

June 24 – Shasta Daisy, Kansas City, MO – J. Henry