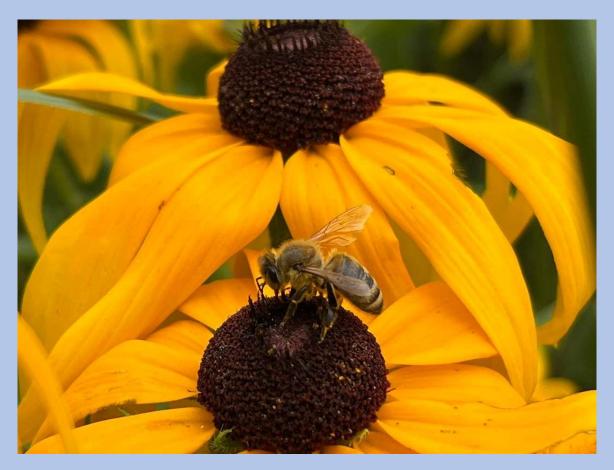

July 1 – Rudbeckia fulgida, Berryton, KS – T. Urich

July 1 – Rudbeckia hirta, Berryton, KS – T. Urich

July 2 – American Germander, Paxico, KS – S. Lane

July 2 – Bergamot, Berryton, KS – T. Urich

July 2 – Echinacea, Berryton, KS – C. Burkhead