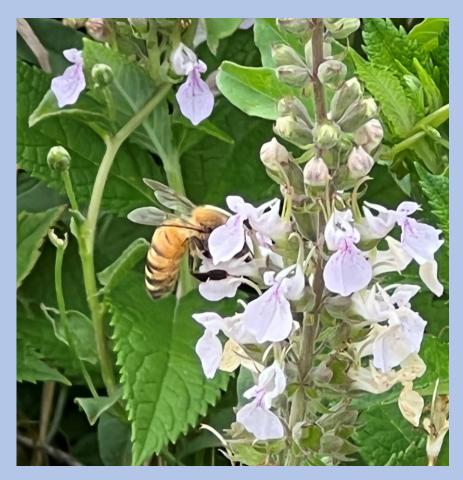

June 10 – Oakleaf Hydrangea, Olathe, KS – J. Patrick

June 11 – Pale purple coneflower, Berryton, KS – C. Burkhead

June 11 – False Sunflower (Heliopsis helianthoides), Berryton, KS – T. Urich

June 11 – Morford's Lavender, Olathe, KS – J. Patrick