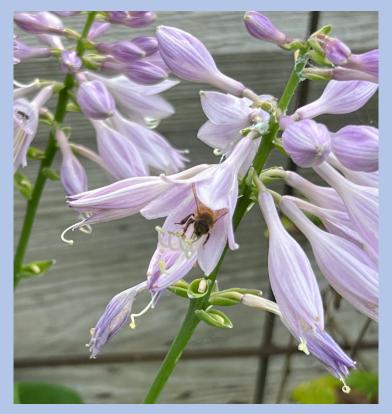

June 26 – Dutch Clover, Carbondale, KS – S. Lauver

June 27 – Blue Eryngo, Auburn, KS – S. Lane

June 27 – Hosta, Auburn, KS – S. Lane

June 27 – Tall Phlox, Auburn, KS – S. Lane

July 1 – Chicory, Baldwin, KS – B. Bradley