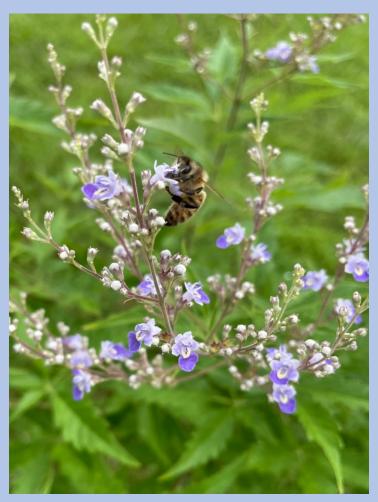

July 1 – Rudbeckia fulgida, Berryton, KS – T. Urich

July 1 – Rudbeckia hirta, Berryton, KS – T. Urich

July 2 – American Germander, Paxico, KS – S. Lane

July 2 – Bergamot, Berryton, KS – T. Urich

July 2 – Echinacea, Berryton, KS – C. Burkhead