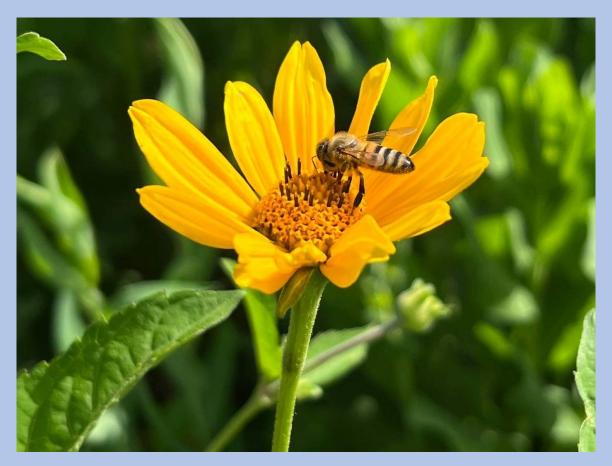

June 10 – Oakleaf Hydrangea, Olathe, KS – J. Patrick

June 11 – Pale purple coneflower, Berryton, KS – C. Burkhead

June 11 – False Sunflower (Heliopsis helianthoides), Berryton, KS – T. Urich

June 11 – Morford's Lavender, Olathe, KS – J. Patrick