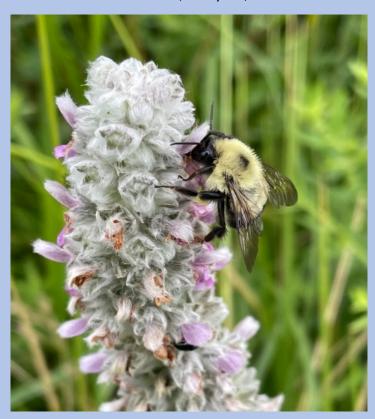

June 25 – Hypericum frondosum 'Sunburst' (St. John's Wort), Berryton, KS – C. Burkhead

June 25 – St. John's Wort, Berryton, KS – C. Burkhead

June 26 – Lamb's Ears, Berryton, KS – C. Burkhead

June 26 – Rose of Sharon, Auburn, KS – S. Lane