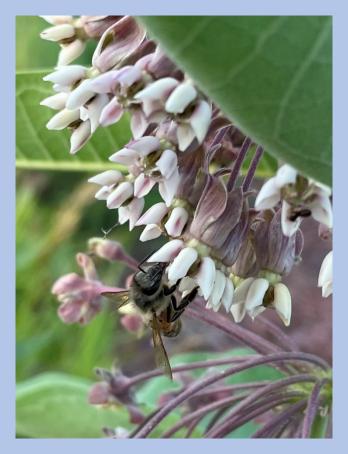

June 17 – Golden Rain Tree, Berryton, KS – T. Urich

June 18 – Lythrum, Auburn, KS – S. Lane

June 20 – Poppy Mallow, Olathe, KS – C. Burkhead

June 20 – White yarrow, Olathe, KS – C. Burkhead

June 20 – Common Milkweed, Olathe, KS – C. Burkhead