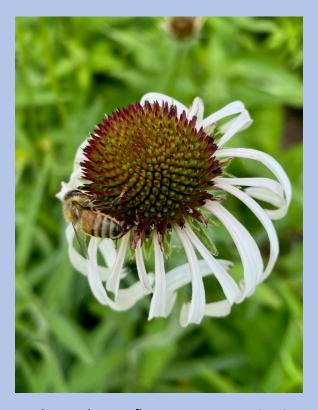

June 10 – Oakleaf Hydrangea, Olathe, KS – J. Patrick

June 11 – Pale purple coneflower, Berryton, KS – C. Burkhead

June 11 – False Sunflower (Heliopsis helianthoides), Berryton, KS – T. Urich

June 11 – Morford's Lavender, Olathe, KS – J. Patrick