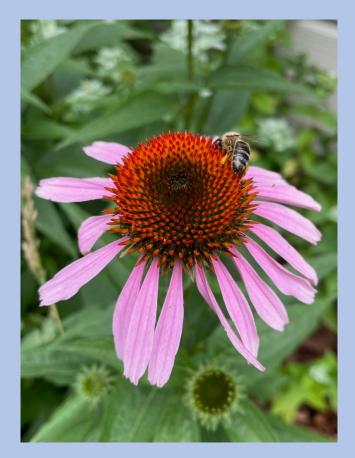

July 1 – Rudbeckia fulgida, Berryton, KS – T. Urich

July 1 – Rudbeckia hirta, Berryton, KS – T. Urich

July 2 – American Germander, Paxico, KS – S. Lane

July 2 – Bergamot, Berryton, KS – T. Urich

July 2 – Echinacea, Berryton, KS – C. Burkhead