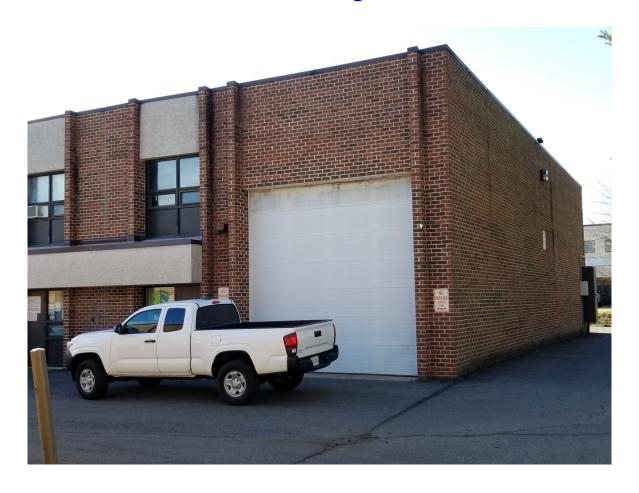

## 16400-D Flint Lee Road Chantilly, VA 20151

## **Property Highlights**

About 3,000 square feet of total space.

End unit with one grade level 14' X 14' roll up door.

The warehouse area is about 16' X 70'.

First and second floor office areas and each floor has it's own restroom.