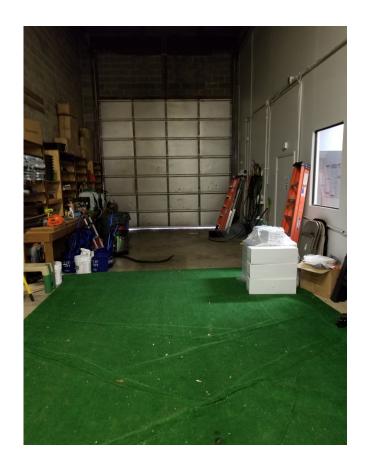

## **Property Highlights**

About 3,000 square feet of total space.

End unit with one grade level 14' X 14' roll up door.

The warehouse area is about 16' X 70'.

First and second floor office areas and each floor has it's own restroom.