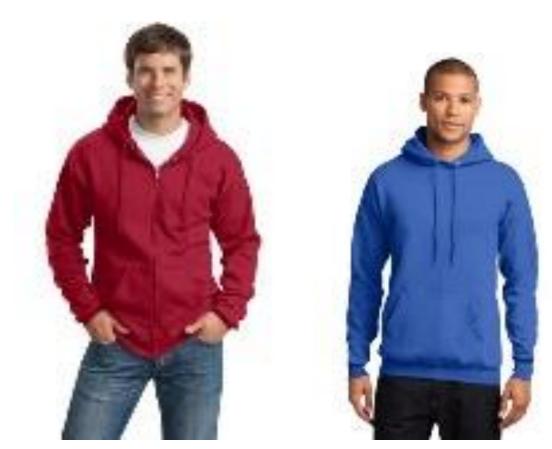

## Circle

|      | PC78ZH Hooded Full Zipper Sweatshirt<br>USAM Logo Left Chest<br>Adult Sizes only<br>\$35       | Royal Blue | Red |
|------|------------------------------------------------------------------------------------------------|------------|-----|
|      | PC78H Hooded Sweatshirt<br>USAM Logo Full Chest<br>Youth & Adult Sizes<br>\$33                 | Royal Blue | Red |
|      | ST650 Dry Fit Polo<br>USAM Logo Left Chest Embroidered<br>Adult Sizes only<br>\$30             | Royal Blue | Red |
|      | T478 Dry Fit T-Shirt<br>USAM Logo Full Chest<br>Adult Sizes only<br>\$15<br>Via Contemporary   | Royal Blue | Red |
|      | T479 Dry Fit Shorts<br>USAM Logo Left Leg<br>Adult Sizes only<br>\$20                          | Royal Blue | Red |
| USAM | ST340 Short Sleeve T-Shirt USAM Logo Full Chest Youth & Adult Sizes only \$15 Via Contemporary | Royal Blue | Red |
|      | ST340LS Long Sleeve T-Shirt<br>USAM Logo Full Chest<br>Youth & Adult Sizes only<br>\$16        | Royal Blue | Red |

Sweat Shirts are optional but a nice addition to have especially at meets in the winter when swimmers may be getting cold...we want to keep our body's warm on the pool deck.