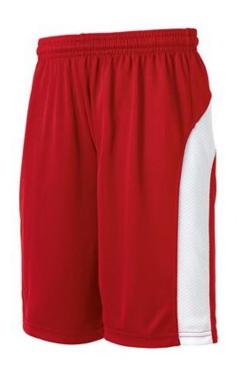

## Circle

|      | PC78ZH Hooded Full Zipper Sweatshirt<br>USAM Logo Left Chest<br>Adult Sizes only<br>\$35       | Royal Blue | Red |
|------|------------------------------------------------------------------------------------------------|------------|-----|
|      | PC78H Hooded Sweatshirt<br>USAM Logo Full Chest<br>Youth & Adult Sizes<br>\$33                 | Royal Blue | Red |
|      | ST650 Dry Fit Polo<br>USAM Logo Left Chest Embroidered<br>Adult Sizes only<br>\$30             | Royal Blue | Red |
|      | T478 Dry Fit T-Shirt<br>USAM Logo Full Chest<br>Adult Sizes only<br>\$15<br>Via Contemporary   | Royal Blue | Red |
|      | T479 Dry Fit Shorts<br>USAM Logo Left Leg<br>Adult Sizes only<br>\$20                          | Royal Blue | Red |
| USAM | ST340 Short Sleeve T-Shirt USAM Logo Full Chest Youth & Adult Sizes only \$15 Via Contemporary | Royal Blue | Red |
|      | ST340LS Long Sleeve T-Shirt<br>USAM Logo Full Chest<br>Youth & Adult Sizes only<br>\$16        | Royal Blue | Red |

## Other options include:

Classic USAM – T-shirt – it has been requested for many years.

Shorts – good to have for dry-land (Blue/Regional)

Long Sleeve – T-shirts – again good for a cool pool deck to keep warm.