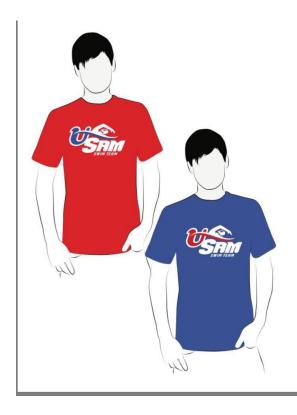

## Circle

|      | PC78ZH Hooded Full Zipper Sweatshirt<br>USAM Logo Left Chest<br>Adult Sizes only<br>\$35       | Royal Blue | Red |
|------|------------------------------------------------------------------------------------------------|------------|-----|
|      | PC78H Hooded Sweatshirt<br>USAM Logo Full Chest<br>Youth & Adult Sizes<br>\$33                 | Royal Blue | Red |
|      | ST650 Dry Fit Polo<br>USAM Logo Left Chest Embroidered<br>Adult Sizes only<br>\$30             | Royal Blue | Red |
|      | T478 Dry Fit T-Shirt<br>USAM Logo Full Chest<br>Adult Sizes only<br>\$15<br>Via Contemporary   | Royal Blue | Red |
|      | T479 Dry Fit Shorts<br>USAM Logo Left Leg<br>Adult Sizes only<br>\$20                          | Royal Blue | Red |
| USAM | ST340 Short Sleeve T-Shirt USAM Logo Full Chest Youth & Adult Sizes only \$15 Via Contemporary | Royal Blue | Red |
|      | ST340LS Long Sleeve T-Shirt<br>USAM Logo Full Chest<br>Youth & Adult Sizes only<br>\$16        | Royal Blue | Red |

## Other options include:

Classic USAM – T-shirt – it has been requested for many years.

Shorts – good to have for dry-land (Blue/Regional)

Long Sleeve – T-shirts – again good for a cool pool deck to keep warm.