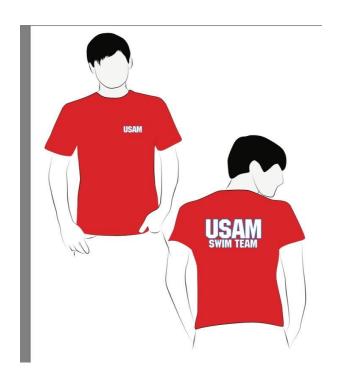

## Other options include:

Classic USAM – T-shirt – it has been requested for many years.

Shorts – good to have for dry-land (Blue/Regional)

Long Sleeve – T-shirts – again good for a cool pool deck to keep warm.