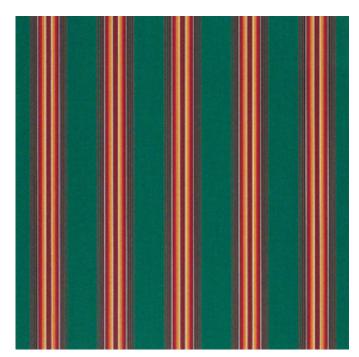

**46" Hemlock Tweed Fancy** 4751-0000

WIDTH: 46" / 116.84 cm

**REPEAT:** 9.2"

CONTENT: 100% Sunbrella® acrylic

**SELVEDGE POSITION:** Left / Right

**RECOMMENDED USES:** 

Awning

SWATCH SIZE SHOWN ~ 46" x 46"