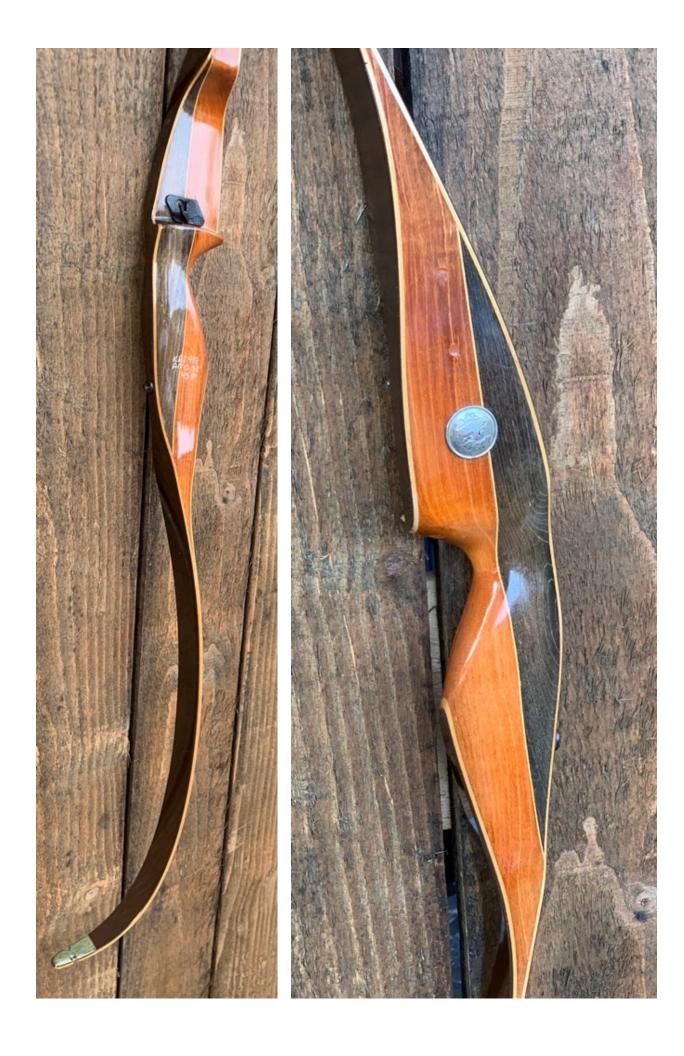

TOTAL COST: \$188.00

DESCRIPTION: Great looking and performing Bear recurve. It has no delamination; no cracks; limbs are straight. Overlays and tips are in great condition. 2 filled quiver holes on the riser (see pic). No chips, dings or cracks. No stress cracks or crazing. A few minor scratches, blemishes and scuffs here and there. Decals are in mint condition. Overall, this is a really nice bow in excellent condition for its age. Looks as good in person as it does in the pics.