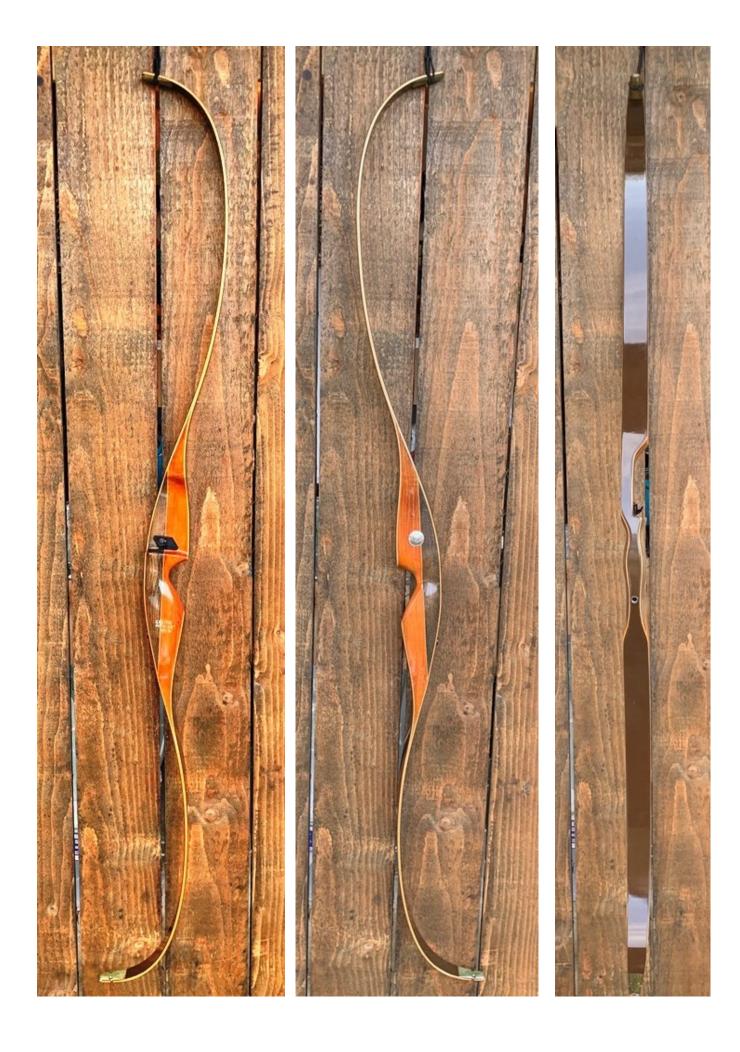

TOTAL COST: \$188.00

DESCRIPTION: Great looking and performing Bear recurve. It has no delamination; no cracks; limbs are straight. Overlays and tips are in great condition. 2 filled quiver holes on the riser (see pic). No chips, dings or cracks. No stress cracks or crazing. A few minor scratches, blemishes and scuffs here and there. Decals are in mint condition. Overall, this is a really nice bow in excellent condition for its age. Looks as good in person as it does in the pics.