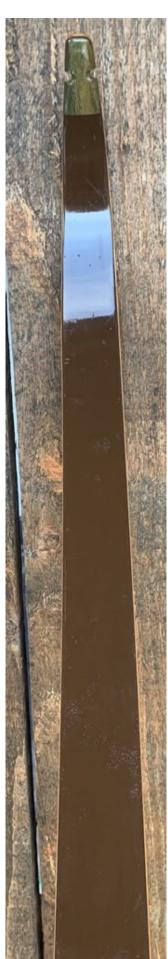

TOTAL COST: \$188.00

DESCRIPTION: Great looking and performing Bear recurve. It has no delamination; no cracks; limbs are straight. Overlays and tips are in great condition. 2 filled quiver holes on the riser (see pic). No chips, dings or cracks. No stress cracks or crazing. A few minor scratches, blemishes and scuffs here and there. Decals are in mint condition. Overall, this is a really nice bow in excellent condition for its age. Looks as good in person as it does in the pics.