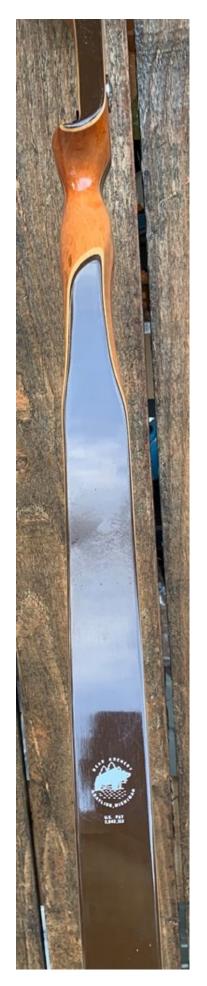

YEAR: 1970's

MAKE: Bear

MODEL: Grizzly

HAND: Right

DRAW WEIGHT: 45#

AMO LENGTH: 58"

PRICE: \$169.00

SHIPPING AND HANDLING: \$19.00

TOTAL COST: \$188.00

DESCRIPTION: Great looking and performing Bear recurve. It has no delamination; no cracks; limbs are straight. Overlays and tips are in great condition. 2 filled quiver holes on the riser (see pic). No chips, dings or cracks. No stress cracks or crazing. A few minor scratches, blemishes and scuffs here and there. Decals are in mint condition. Overall, this is a really nice bow in excellent condition for its age. Looks as good in person as it does in the pics.