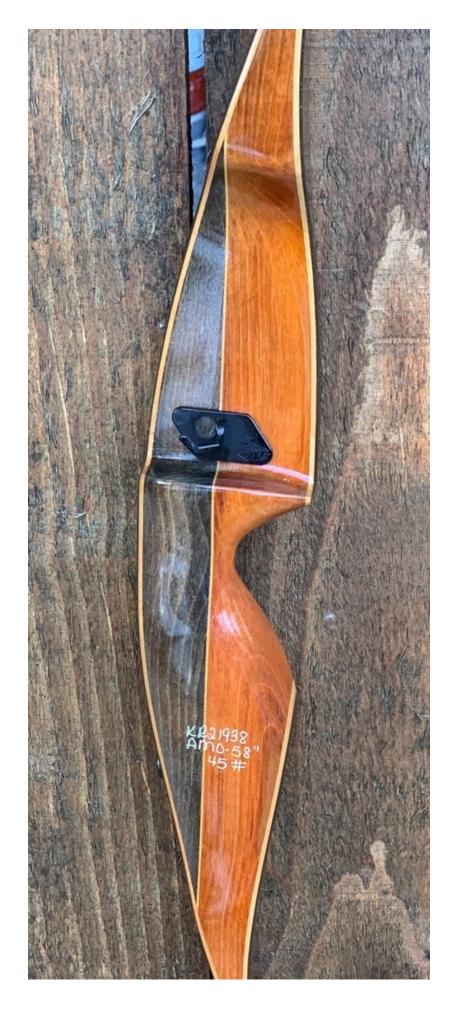

YEAR: 1970's

MAKE: Bear

MODEL: Grizzly

HAND: Right

DRAW WEIGHT: 45#

AMO LENGTH: 58"

PRICE: \$169.00

SHIPPING AND HANDLING: \$19.00

TOTAL COST: \$188.00

DESCRIPTION: Great looking and performing Bear recurve. It has no delamination; no cracks; limbs are straight. Overlays and tips are in great condition. 2 filled quiver holes on the riser (see pic). No chips, dings or cracks. No stress cracks or crazing. A few minor scratches, blemishes and scuffs here and there. Decals are in mint condition. Overall, this is a really nice bow in excellent condition for its age. Looks as good in person as it does in the pics.