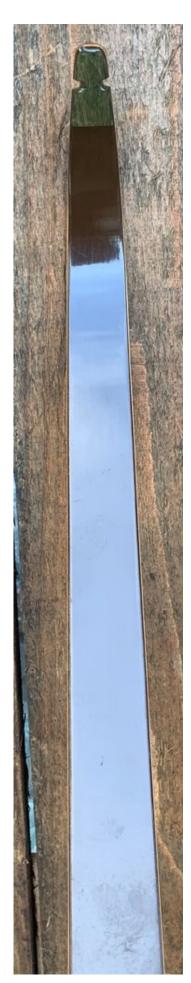

TOTAL COST: \$188.00

DESCRIPTION: Great looking and performing Bear recurve. It has no delamination; no cracks; limbs are straight. Overlays and tips are in great condition. 2 filled quiver holes on the riser (see pic). No chips, dings or cracks. No stress cracks or crazing. A few minor scratches, blemishes and scuffs here and there. Decals are in mint condition. Overall, this is a really nice bow in excellent condition for its age. Looks as good in person as it does in the pics.