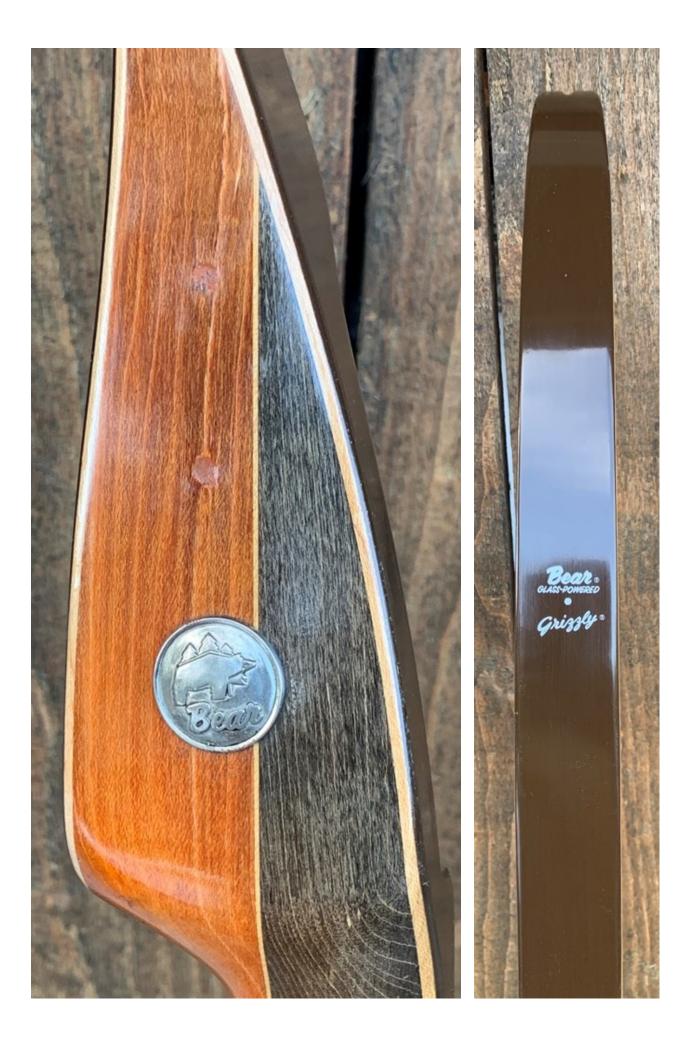

TOTAL COST: \$188.00

DESCRIPTION: Great looking and performing Bear recurve. It has no delamination; no cracks; limbs are straight. Overlays and tips are in great condition. 2 filled quiver holes on the riser (see pic). No chips, dings or cracks. No stress cracks or crazing. A few minor scratches, blemishes and scuffs here and there. Decals are in mint condition. Overall, this is a really nice bow in excellent condition for its age. Looks as good in person as it does in the pics.