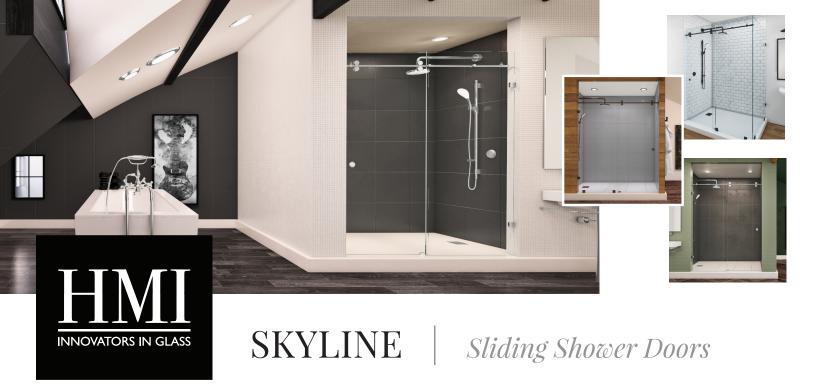

Clean lines and architectural design are the hallmarks of our Skyline frameless sliding-glass enclosure. Widely acclaimed as the shower design of choice for hotel applications & a favorite of homeowners seeking a minimalist aesthetic. Skyline's exceptionally smooth-gliding rollers are an understated luxury.

## **Product Details**

- ◆ 3 stock sizes: 72", 76" and 80" (U-Channel for fixed panel)
- Custom sizes: height up to 80" tall and width up to 72"
- Glass thickness: 3/8"
- Smooth overhead rolling system
- One sliding panel and one fixed panel
- Available in standard, patterned & cast glass

- Glass doors overlap between 1"-3"
- Add HMI Canvas Digital In-Glass Printing
- Compatible with HMI Vista™
- Add a Printed Privacy Shield with HMI Priva-Tech®
- Compatible with HMI's C.10 glass surface protectant