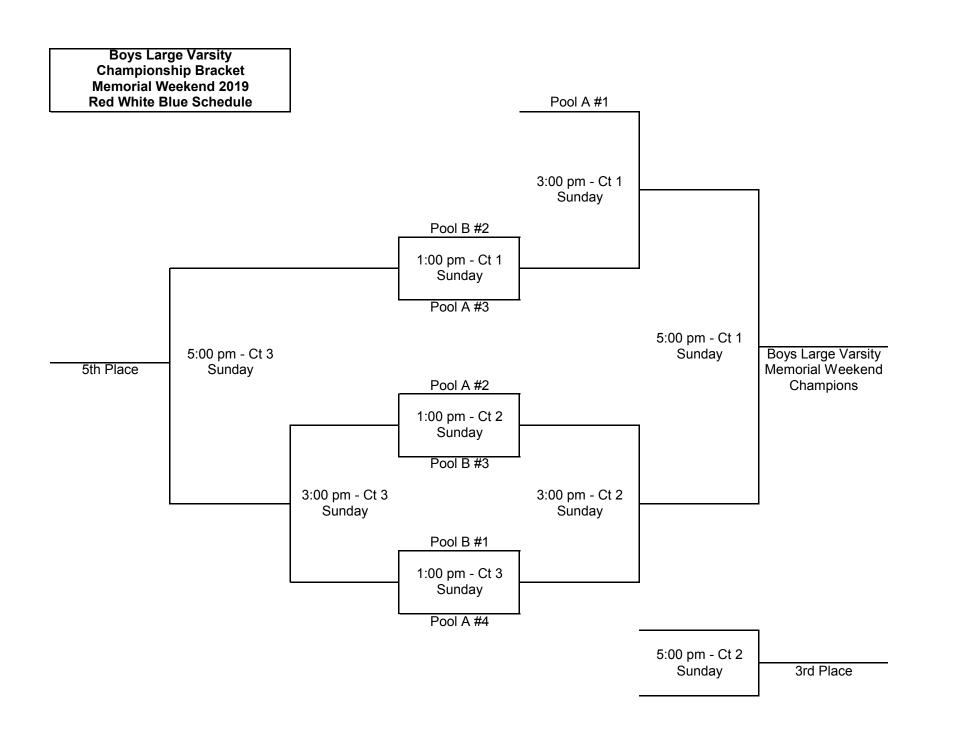

---|--------------|---------|-------|--------|--------|
| Saturday | Cholla       | Maryvale     | 1:00 PM | 1     |        |        |
| Saturday | Vista Grande | Nogales      | 1:00 PM | 2     |        |        |
| Saturday | Cholla       | Vista Grande | 3:00 PM | 1     |        |        |
| Saturday | Nogales      | Maryvale     | 3:00 PM | 2     |        |        |

## Pool B

| Day      | Team 1         | Team 2         | Time    | Court | Winner | Margin |
|----------|----------------|----------------|---------|-------|--------|--------|
| Saturday | Buena          | Ironwood Ridge | 4:00 PM | 1     |        |        |
| Saturday | Buena          | Chinle         | 6:00 PM | 2     |        |        |
| Saturday | Ironwood Ridge | Chinle         | 8:00 PM | 1     |        |        |