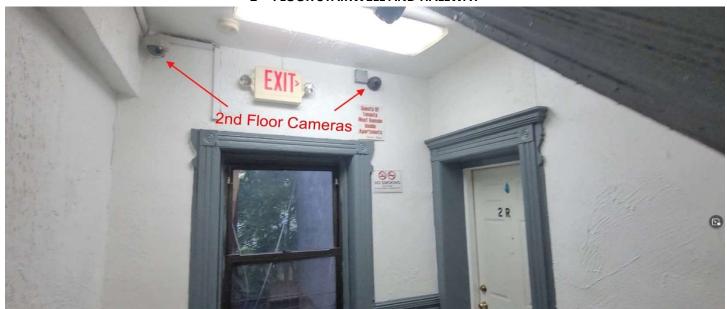

### BUILDING 1ST FLOOR LOBBY and 1st FLOOR APARTMENT

**2<sup>ND</sup> FLOOR STAIRWELL AND HALLWAY** 

**3RD FLOOR STAIRWELL HALLWAY** 