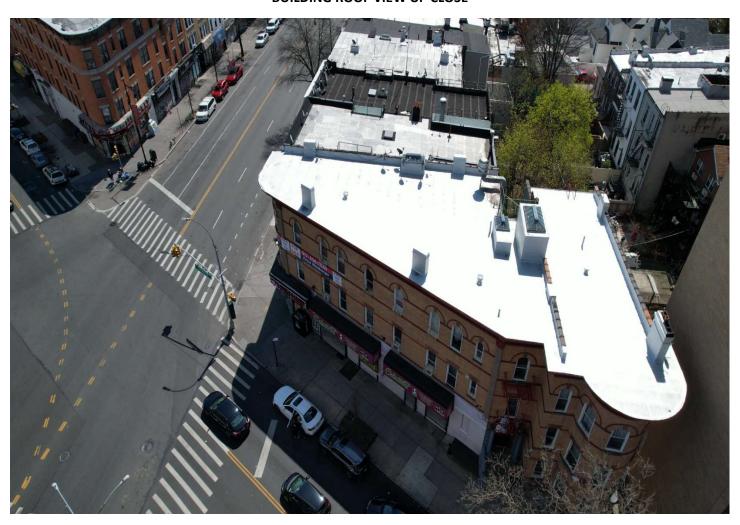

|

Price: \$2,349,000 ( 6.4Cap)

**NOTE 2:** We have 2 heating systems. The hot water for the building is heated by gas ( for the 4 water tanks). The oil boiler for heating the building is on only from November to March (during warm weather). Then from April to the end of October, only the gas is on strictly to heat the hot water, as the warmer weather does not require the oil boiler to be on. It's more efficient that way.

**NOTE 1:** The basement can be utilized for extra income (\$25,000+ per year). We have lots of tenants for that.



### **AERIAL**





### **AERIAL**





### **AREA MAP**





### **BUILDING FRONT AERIAL**



### **BUILDING REAR AERIAL**



### **BUILDING ROOF VIEW UP CLOSE**



### **BUILDING ROOF VIEW UP CLOSE**





### **STREET VIEW**





### **BUILDING SIDE AND REAR VIEW YARD**



### SALES - LEASING - APPRAISALS Victor D. Weinberger NYS Licensed Sales Associate Web: www.VictorWeinberger.com E-mail: VictorWeinbergerRealtor@gmail.com Occ. 917-806-7040 CALL ME FOR ALL YOUR REAL ESTATE NEEDS EXPERIENCE - KNOWLEDGE - DEDICATION Over 1,200 Transactions Closed \* Top 1% in USA

CHAIRMEN'S CLUB MEMBER \* REMAX HALL OF FAME 71-15 Northern Blvd, Jackson Heights, NY, 1372 718-429-4400 (office) 917-591-8000 (e-Fax)

Flatbush/Nostrand Subway (#2, #5) 2.5 blocks away



### SALES - LEASING - APPRAISALS Victor D. Weinberger NYS Licensed Sales Associate Web: www.VictorWeinberger.com E-mail: VictorWeinbergerRealtor@gmail.com CALL ME FOR ALL YOUR REAL ESTATE NEEDS EXPERIENCE - KNOWLEDGE - DEDICATION Over 1,200