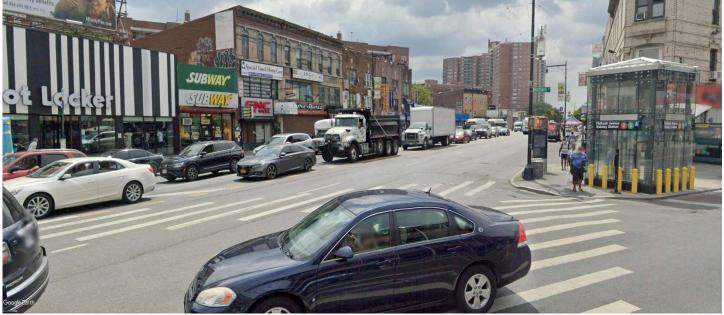

### **WALK TO SUBWAY MAP (Only 3 blocks)**

AREA PHOTOS FLATBUSH AND NOSTRAND AVE (Within 3 blocks from SUBJECT)

AREA PHOTOS FLATBUSH AND GLENWOOD AVE (Within 1 ½ blocks from SUBJECT)