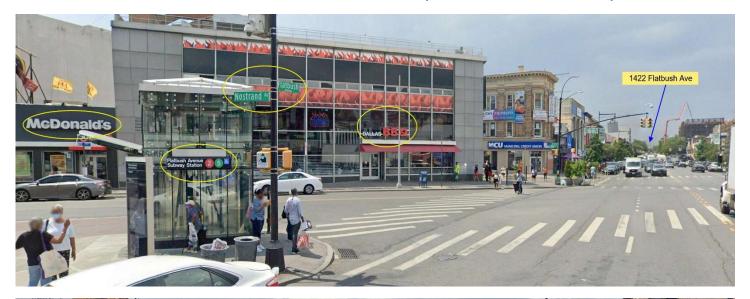

### **WALK TO SUBWAY MAP (Only 3 blocks)**

AREA PHOTOS FLATBUSH AND NOSTRAND AVE (Within 3 blocks from SUBJECT)

AREA PHOTOS FLATBUSH AND GLENWOOD AVE (Within 1 ½ blocks from SUBJECT)