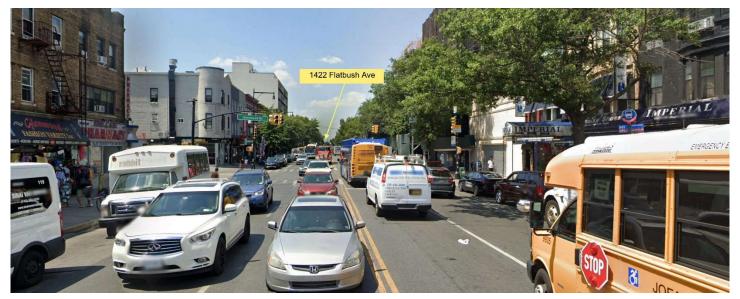

### **WALK TO SUBWAY MAP (Only 3 blocks)**

AREA PHOTOS FLATBUSH AND NOSTRAND AVE (Within 3 blocks from SUBJECT)

AREA PHOTOS FLATBUSH AND GLENWOOD AVE (Within 1 ½ blocks from SUBJECT)