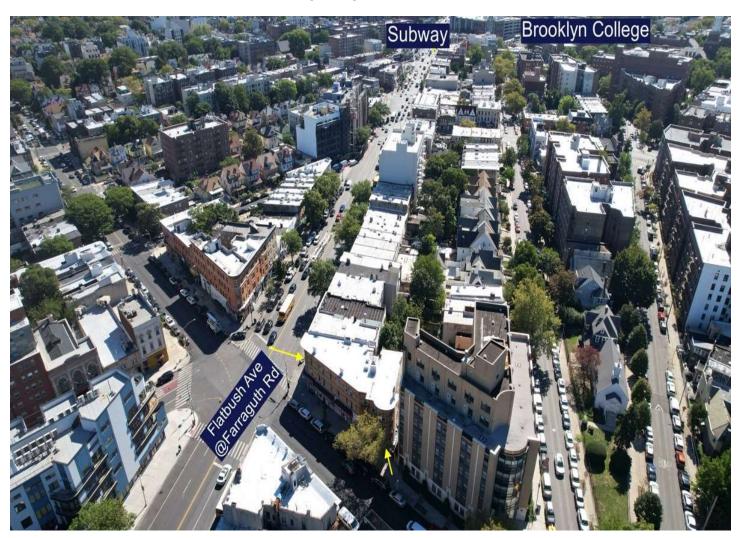

### **WALK TO SUBWAY MAP (Only 3 blocks)**

AREA PHOTOS FLATBUSH AND NOSTRAND AVE (Within 3 blocks from SUBJECT)

AREA PHOTOS FLATBUSH AND GLENWOOD AVE (Within 1 ½ blocks from SUBJECT)