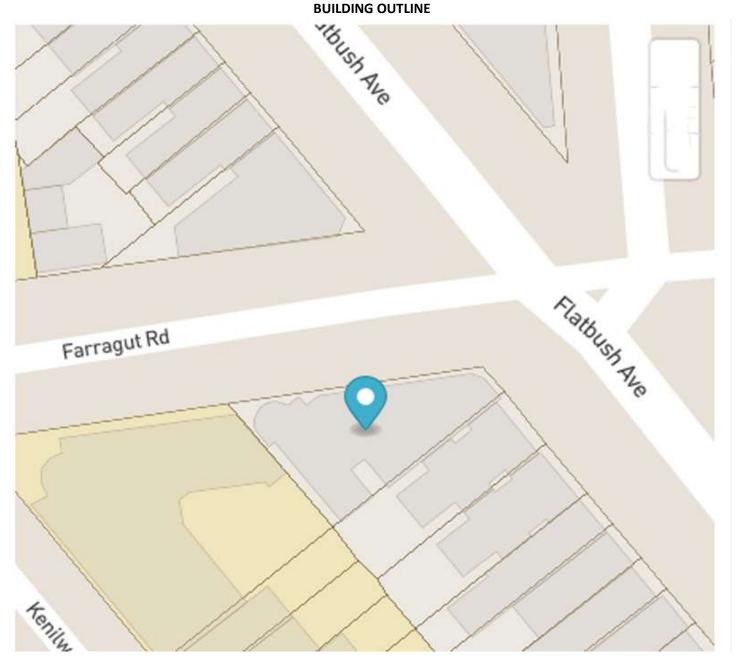

IN BUILDING**



### SALES - LEASING - APPRAISALS Victor D. Weinberger NYS Licensed Sales Associate Web: www.VictorWeinberger.com E-mail: VictorWeinbergerRealtor@gmail.com CALL ME FOR ALL YOUR REAL ESTATE NEEDS EXPERIENCE - KNOWLEDGE - DEDICATION Over 1,200 Transactions Closed \* Top 1% in USA CHAIRMEN'S CLUB MEMBER \* REMAX HALL OF FAME

### **BASEMENT OFFICE**

Northern Blvd, Jackson Heights, NY, 1372 718-429-4400 (office) 917-591-8000 (e-Fax)





### **BOILER AND SEPARATE WATER TANKS**







### **GAS AND ELECTRIC METERS**







### BASEMENT COMPLETELY OPEN WITH HIGH CEILINGS. CAN BE UTILIZED







### **ROOF FRONT FACING FLATBUSH AVE**







### **ROOF REAR AND SIDE FACING FARRAGUTH ROAD**







### **BUILDING AND ZONING OUTLINE**





**TAX MAP** 





### **BUILDING OUTLINE**





### **WALK TO SUBWAY MAP (Only 3 blocks)**





AREA PHOTOS FLATBUSH AND NOSTRAND AVE (Within 3 blocks from SUBJECT)







AREA PHOTOS FLATBUSH AND GLENWOOD AVE (Within 1 ½ blocks from SUBJECT)







### **AREA MAP**