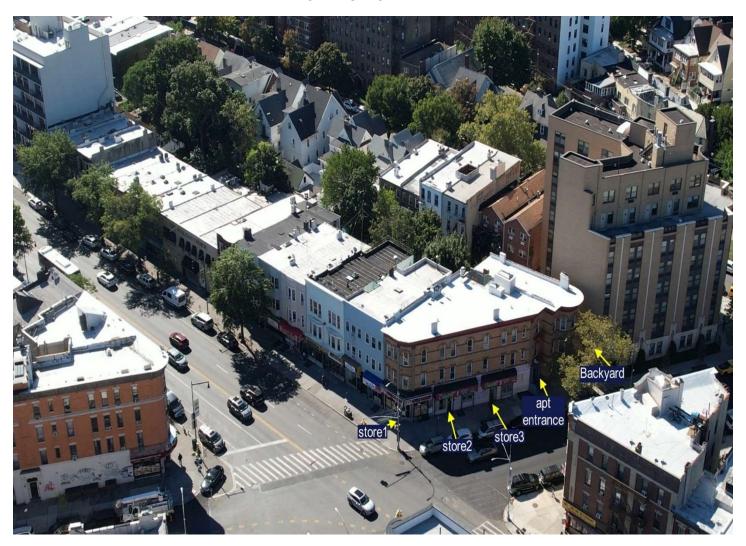

### **BUILDING FRONT AERIAL**

### **STORE OUTLINE**

CHAIRMEN'S CLUB MEMBER \* REMAX HALL OF FAME 71-15 Northern Blvd, Jackson Heights, NY, 1372 718-429-4400 (office) 917-591-8000 (e-Fax)

### **GROCERY STORE**

**BEAUTY SALON (Occupying 2 stores)** 

CHAIRMEN'S CLUB MEMBER \* REMAX HALL OF FAME 71-15 Northern Blvd, Jackson Heights, NY, 1372 718-429-4400 (office) 917-591-8000 (e-Fax)