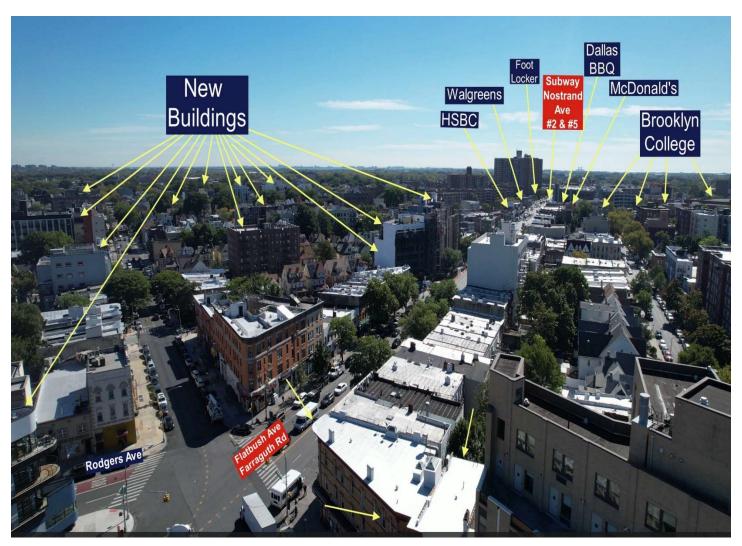

### **WALK TO SUBWAY MAP (Only 3 blocks)**

AREA PHOTOS FLATBUSH AND NOSTRAND AVE (Within 3 blocks from SUBJECT)

AREA PHOTOS FLATBUSH AND GLENWOOD AVE (Within 1 ½ blocks from SUBJECT)

### **AREA MAP**