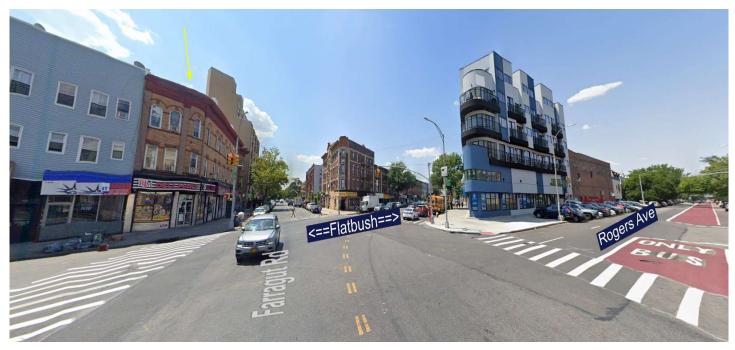

|

Price: \$2,349,000 ( 6.4Cap)

**NOTE 2:** We have 2 heating systems. The hot water for the building is heated by gas ( for the 4 water tanks). The oil boiler for heating the building is on only from November to March (during warm weather). Then from April to the end of October, only the gas is on strictly to heat the hot water, as the warmer weather does not require the oil boiler to be on. It's more efficient that way.

**NOTE 1:** The basement can be utilized for extra income (\$25,000+ per year). We have lots of tenants for that.



### **AERIAL**





### **AERIAL**





### **AREA MAP**





### **BUILDING FRONT AERIAL**



### **BUILDING REAR AERIAL**



### **BUILDING ROOF VIEW UP CLOSE**



### **BUILDING ROOF VIEW UP CLOSE**





### **STREET VIEW**





### **BUILDING SIDE AND REAR VIEW YARD**



### SALES - LEASING - APPRAISALS Victor D. Weinberger NYS Licensed Sales Associate Web: www.VictorWeinberger.com E-mail: VictorWeinbergerRealtor@gmail.com Occ. 917-806-7040 CALL ME FOR ALL YOUR REAL ESTATE NEEDS EXPERIENCE - KNOWLEDGE - DEDICATION Over 1,200 Transactions Closed \* Top 1% in USA

CHAIRMEN'S CLUB MEMBER \* REMAX HALL OF FAME 71-15 Northern Blvd, Jackson Heights, NY, 1372 718-429-4400 (office) 917-591-8000 (e-Fax)

Flatbush/Nostrand Subway (#2, #5) 2.5 blocks away



### SALES - LEASING - APPRAISALS Victor D. Weinberger NYS Licensed Sales Associate Web: www.VictorWeinberger.com E-mail: VictorWeinbergerRealtor@gmail.com CALL ME FOR ALL YOUR REAL ESTATE NEEDS EXPERIENCE - KNOWLEDGE - DEDICATION Over 1,200 Transactions Closed \* To