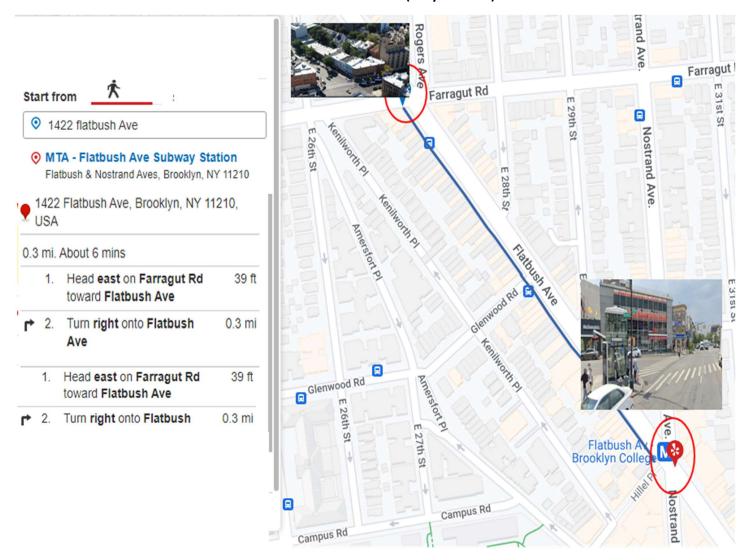

### **WALK TO SUBWAY MAP (Only 3 blocks)**

AREA PHOTOS FLATBUSH AND NOSTRAND AVE (Within 3 blocks from SUBJECT)

AREA PHOTOS FLATBUSH AND GLENWOOD AVE (Within 1 ½ blocks from SUBJECT)