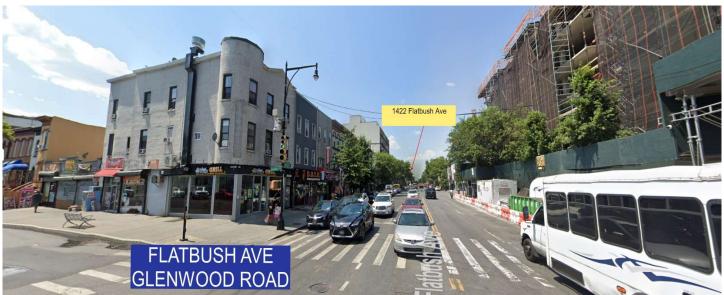

### **WALK TO SUBWAY MAP (Only 3 blocks)**

AREA PHOTOS FLATBUSH AND NOSTRAND AVE (Within 3 blocks from SUBJECT)

AREA PHOTOS FLATBUSH AND GLENWOOD AVE (Within 1 ½ blocks from SUBJECT)