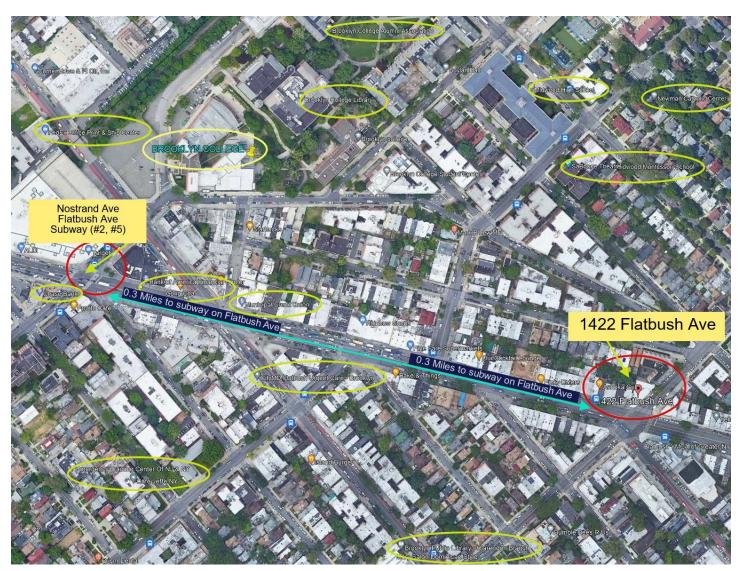

### **AREA MAP**

CHAIRMEN'S CLUB MEMBER \* REMAX HALL OF FAME 71-15 Northern Blvd, Jackson Heights, NY, 1372 718-429-4400 (office) 917-591-8000 (e-Fax)

Flatbush/Nostrand Subway (#2, #5) 2.5 blocks away

### **WALK TO SUBWAY MAP (Only 3 blocks)**

AREA PHOTOS FLATBUSH AND NOSTRAND AVE (Within 3 blocks from SUBJECT)

AREA PHOTOS FLATBUSH AND GLENWOOD AVE (Within 1 ½ blocks from SUBJECT)