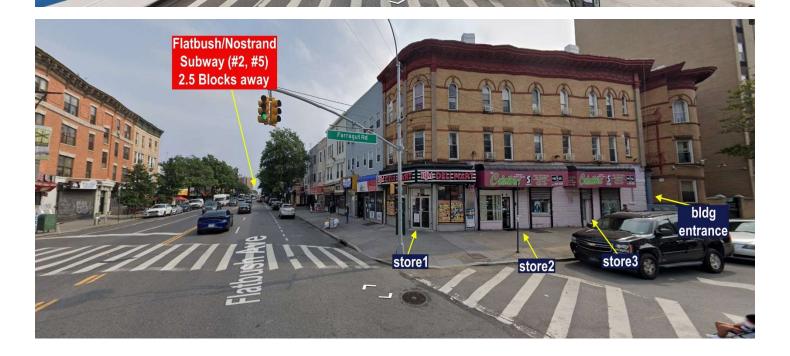

CHAIRMEN'S CLUB MEMBER \* REMAX HALL OF FAME 71-15 Northern Blvd, Jackson Heights, NY, 1372 718-429-4400 (office) 917-591-8000 (e-Fax)

Flatbush/Nostrand Subway (#2, #5) 2.5 blocks away

### **WALK TO SUBWAY MAP (Only 3 blocks)**

AREA PHOTOS FLATBUSH AND NOSTRAND AVE (Within 3 blocks from SUBJECT)

AREA PHOTOS FLATBUSH AND GLENWOOD AVE (Within 1 ½ blocks from SUBJECT)