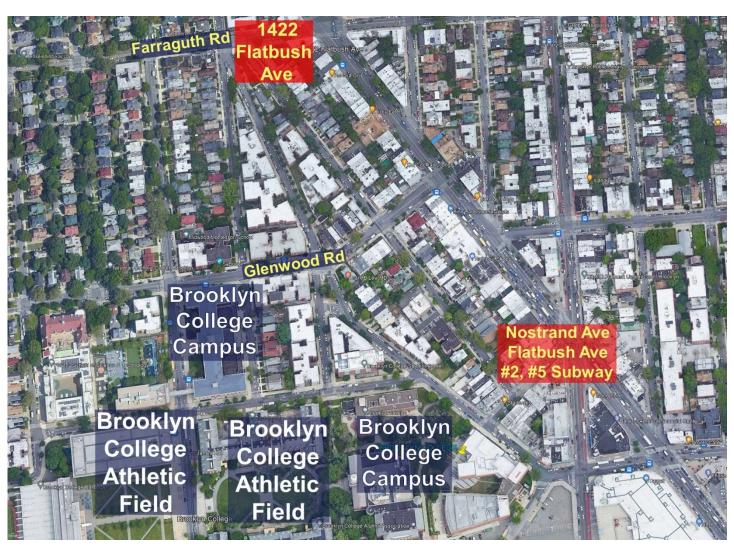

| \$150.315.85                                                                                                             |

Price: \$2,349,000 ( 6.4Cap)

**NOTE 2:** We have 2 heating systems. The hot water for the building is heated by gas ( for the 4 water tanks). The oil boiler for heating the building is on only from November to March (during warm weather). Then from April to the end of October, only the gas is on strictly to heat the hot water, as the warmer weather does not require the oil boiler to be on. It's more efficient that way.

**NOTE 1:** The basement can be utilized for extra income (\$25,000+ per year). We have lots of tenants for that.



### **AERIAL**





### **AERIAL**





### **AREA MAP**





### **BUILDING FRONT AERIAL**



### **BUILDING REAR AERIAL**



### **BUILDING ROOF VIEW UP CLOSE**



### **BUILDING ROOF VIEW UP CLOSE**





### **STREET VIEW**





### **BUILDING SIDE AND REAR VIEW YARD**



### SALES - LEASING - APPRAISALS Victor D. Weinberger NYS Licensed Sales Associate Web: www.VictorWeinberger.com E-mail: VictorWeinbergerRealtor@gmail.com Occ. 917-806-7040 CALL ME FOR ALL YOUR REAL ESTATE NEEDS EXPERIENCE - KNOWLEDGE - DEDICATION Over 1,200 Transactions Closed \* Top 1% in USA

CHAIRMEN'S CLUB MEMBER \* REMAX HALL OF FAME 71-15 Northern Blvd, Jackson Heights, NY, 1372 718-429-4400 (office) 917-591-8000 (e-Fax)

Flatbush/Nostrand Subway (#2, #5) 2.5 blocks away



### SALES - LEASING - APPRAISALS Victor D. Weinberger NYS Licensed Sales Associate Web: www.Vict