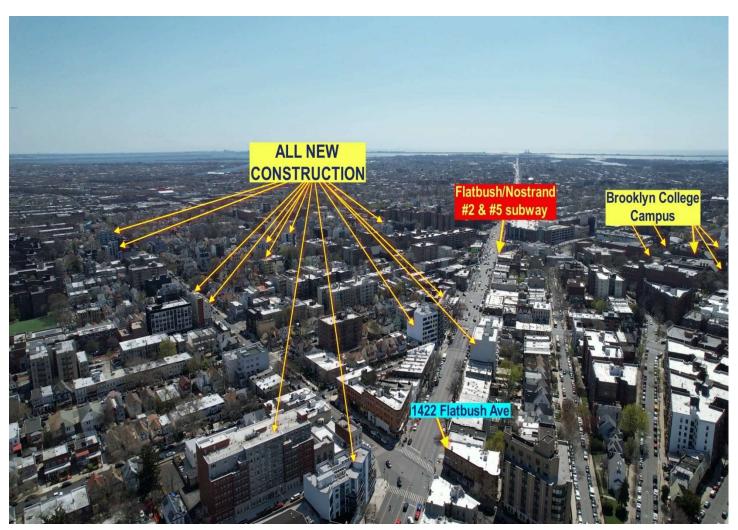

| Net Annual Rent                                                                                       | \$150.315.85                                                                                                             |

Price: \$2,349,000 ( 6.4Cap)

**NOTE 2:** We have 2 heating systems. The hot water for the building is heated by gas ( for the 4 water tanks). The oil boiler for heating the building is on only from November to March (during warm weather). Then from April to the end of October, only the gas is on strictly to heat the hot water, as the warmer weather does not require the oil boiler to be on. It's more efficient that way.

**NOTE 1:** The basement can be utilized for extra income (\$25,000+ per year). We have lots of tenants for that.



### **AERIAL**





### **AERIAL**





### **AREA MAP**





### **BUILDING FRONT AERIAL**



### **BUILDING REAR AERIAL**



### **BUILDING ROOF VIEW UP CLOSE**



### **BUILDING ROOF VIEW UP CLOSE**





### **STREET VIEW**





### **BUILDING SIDE AND REAR VIEW YARD**



### SALES - LEASING - APPRAISALS Victor D. Weinberger NYS Licensed Sales Associate Web: www.VictorWeinberger.com E-mail: VictorWeinbergerRealtor@gmail.com Occ. 917-806-7040 CALL ME FOR ALL YOUR REAL ESTATE NEEDS EXPERIENCE - KNOWLEDGE - DEDICATION Over 1,200 Transactions Closed \* Top 1% in USA

CHAIRMEN'S CLUB MEMBER \* REMAX HALL OF FAME 71-15 Northern Blvd, Jackson Heights, NY, 1372 718-429-4400 (office) 917-591-8000 (e-Fax)

Flatbush/Nostrand Subway (#2, #5) 2.5 blocks away



### SALES - LEASING - APPRAISALS Victor D. Weinberger