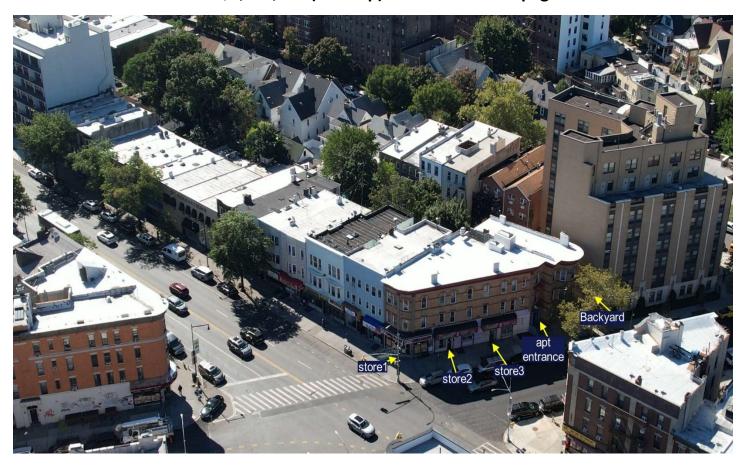

### **BUILDING FRONT AERIAL**

### **STORE OUTLINE**

CHAIRMEN'S CLUB MEMBER \* REMAX HALL OF FAME 71-15 Northern Blvd, Jackson Heights, NY, 1372 718-429-4400 (office) 917-591-8000 (e-Fax)

### **GROCERY STORE**

**BEAUTY SALON (Occupying 2 stores)** 

CHAIRMEN'S CLUB MEMBER \* REMAX HALL OF FAME 71-15 Northern Blvd, Jackson Heights, NY, 1372 718-429-4400 (office) 917-591-8000 (e-Fax)