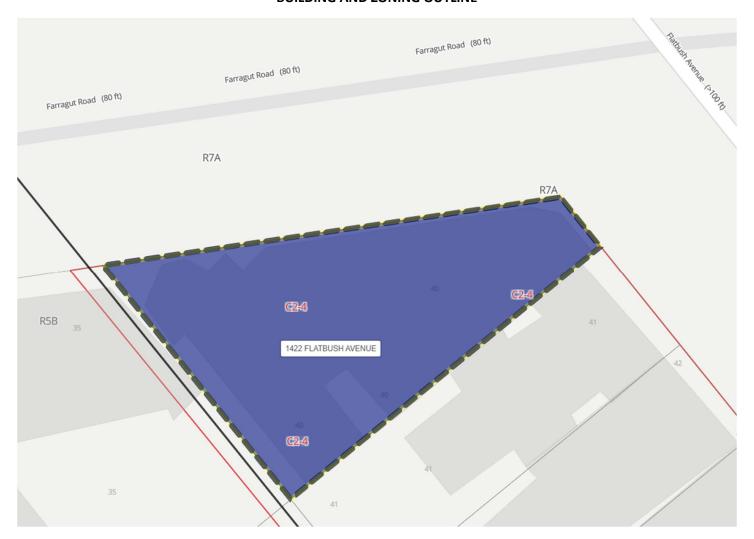

### **OVERVIEW**

| Address               |                                                                                                                                                                                                                                                                                                                                                                                                                                                                                                                                                                                                                                                                                                                                                                                                                                                                                                                                                                                                                                                                                                                                                                                                                                                                                                                                                                                                                                                                                                                                                                                                                                                                                                                                                                                                                                                                                                                                                                                                                                                                                                                                | Building                      |                                            |  |  |
|-----------------------|--------------------------------------------------------------------------------------------------------------------------------------------------------------------------------------------------------------------------------------------------------------------------------------------------------------------------------------------------------------------------------------------------------------------------------------------------------------------------------------------------------------------------------------------------------------------------------------------------------------------------------------------------------------------------------------------------------------------------------------------------------------------------------------------------------------------------------------------------------------------------------------------------------------------------------------------------------------------------------------------------------------------------------------------------------------------------------------------------------------------------------------------------------------------------------------------------------------------------------------------------------------------------------------------------------------------------------------------------------------------------------------------------------------------------------------------------------------------------------------------------------------------------------------------------------------------------------------------------------------------------------------------------------------------------------------------------------------------------------------------------------------------------------------------------------------------------------------------------------------------------------------------------------------------------------------------------------------------------------------------------------------------------------------------------------------------------------------------------------------------------------|-------------------------------|--------------------------------------------|--|--|
| Primary address       | 1422 Flatbush Ave                                                                                                                                                                                                                                                                                                                                                                                                                                                                                                                                                                                                                                                                                                                                                                                                                                                                                                                                                                                                                                                                                                                                                                                                                                                                                                                                                                                                                                                                                                                                                                                                                                                                                                                                                                                                                                                                                                                                                                                                                                                                                                              | Building class                | Walk-up Apartment - Over Six Families with |  |  |
| Alternate address(es) | 2628 Farragut Rd                                                                                                                                                                                                                                                                                                                                                                                                                                                                                                                                                                                                                                                                                                                                                                                                                                                                                                                                                                                                                                                                                                                                                                                                                                                                                                                                                                                                                                                                                                                                                                                                                                                                                                                                                                                                                                                                                                                                                                                                                                                                                                               |                               | Stores (C7) 1                              |  |  |
|                       | 2630 Farragut Rd                                                                                                                                                                                                                                                                                                                                                                                                                                                                                                                                                                                                                                                                                                                                                                                                                                                                                                                                                                                                                                                                                                                                                                                                                                                                                                                                                                                                                                                                                                                                                                                                                                                                                                                                                                                                                                                                                                                                                                                                                                                                                                               | Square feet                   | 11,300                                     |  |  |
| code 1                |                                                                                                                                                                                                                                                                                                                                                                                                                                                                                                                                                                                                                                                                                                                                                                                                                                                                                                                                                                                                                                                                                                                                                                                                                                                                                                                                                                                                                                                                                                                                                                                                                                                                                                                                                                                                                                                                                                                                                                                                                                                                                                                                | Building dimensions           | 15 ft x 116.08 f                           |  |  |
| Neighborhood          | Midwood                                                                                                                                                                                                                                                                                                                                                                                                                                                                                                                                                                                                                                                                                                                                                                                                                                                                                                                                                                                                                                                                                                                                                                                                                                                                                                                                                                                                                                                                                                                                                                                                                                                                                                                                                                                                                                                                                                                                                                                                                                                                                                                        | Buildings on lot              | 1                                          |  |  |
| Borough               | Brooklyn                                                                                                                                                                                                                                                                                                                                                                                                                                                                                                                                                                                                                                                                                                                                                                                                                                                                                                                                                                                                                                                                                                                                                                                                                                                                                                                                                                                                                                                                                                                                                                                                                                                                                                                                                                                                                                                                                                                                                                                                                                                                                                                       | Stories                       | 3                                          |  |  |
| Block & lot           | 05249-0040                                                                                                                                                                                                                                                                                                                                                                                                                                                                                                                                                                                                                                                                                                                                                                                                                                                                                                                                                                                                                                                                                                                                                                                                                                                                                                                                                                                                                                                                                                                                                                                                                                                                                                                                                                                                                                                                                                                                                                                                                                                                                                                     | Roof height                   | 40 ft                                      |  |  |
|                       |                                                                                                                                                                                                                                                                                                                                                                                                                                                                                                                                                                                                                                                                                                                                                                                                                                                                                                                                                                                                                                                                                                                                                                                                                                                                                                                                                                                                                                                                                                                                                                                                                                                                                                                                                                                                                                                                                                                                                                                                                                                                                                                                | Year built                    | 1931                                       |  |  |
|                       | 1 1 1 1 1 1 1 1 1 1 1 1 1 1 1 1 1 1 1                                                                                                                                                                                                                                                                                                                                                                                                                                                                                                                                                                                                                                                                                                                                                                                                                                                                                                                                                                                                                                                                                                                                                                                                                                                                                                                                                                                                                                                                                                                                                                                                                                                                                                                                                                                                                                                                                                                                                                                                                                                                                          | Structure type                | Walk-up apartment                          |  |  |
|                       |                                                                                                                                                                                                                                                                                                                                                                                                                                                                                                                                                                                                                                                                                                                                                                                                                                                                                                                                                                                                                                                                                                                                                                                                                                                                                                                                                                                                                                                                                                                                                                                                                                                                                                                                                                                                                                                                                                                                                                                                                                                                                                                                | Construction type             | Masonry                                    |  |  |
|                       | Fed Fed                                                                                                                                                                                                                                                                                                                                                                                                                                                                                                                                                                                                                                                                                                                                                                                                                                                                                                                                                                                                                                                                                                                                                                                                                                                                                                                                                                                                                                                                                                                                                                                                                                                                                                                                                                                                                                                                                                                                                                                                                                                                                                                        | Grade                         |                                            |  |  |
|                       |                                                                                                                                                                                                                                                                                                                                                                                                                                                                                                                                                                                                                                                                                                                                                                                                                                                                                                                                                                                                                                                                                                                                                                                                                                                                                                                                                                                                                                                                                                                                                                                                                                                                                                                                                                                                                                                                                                                                                                                                                                                                                                                                | Use                           |                                            |  |  |
|                       |                                                                                                                                                                                                                                                                                                                                                                                                                                                                                                                                                                                                                                                                                                                                                                                                                                                                                                                                                                                                                                                                                                                                                                                                                                                                                                                                                                                                                                                                                                                                                                                                                                                                                                                                                                                                                                                                                                                                                                                                                                                                                                                                | Residential units (DOF)       | 7                                          |  |  |
|                       |                                                                                                                                                                                                                                                                                                                                                                                                                                                                                                                                                                                                                                                                                                                                                                                                                                                                                                                                                                                                                                                                                                                                                                                                                                                                                                                                                                                                                                                                                                                                                                                                                                                                                                                                                                                                                                                                                                                                                                                                                                                                                                                                | Residential sqft              | 9,100                                      |  |  |
|                       | THE RESERVE OF THE PARTY OF THE | Average residential unit size | 1,300                                      |  |  |
| Tax class             | 2B                                                                                                                                                                                                                                                                                                                                                                                                                                                                                                                                                                                                                                                                                                                                                                                                                                                                                                                                                                                                                                                                                                                                                                                                                                                                                                                                                                                                                                                                                                                                                                                                                                                                                                                                                                                                                                                                                                                                                                                                                                                                                                                             | Commercial units              | 3                                          |  |  |
| Property tax          | \$18,947                                                                                                                                                                                                                                                                                                                                                                                                                                                                                                                                                                                                                                                                                                                                                                                                                                                                                                                                                                                                                                                                                                                                                                                                                                                                                                                                                                                                                                                                                                                                                                                                                                                                                                                                                                                                                                                                                                                                                                                                                                                                                                                       | Retail sqft                   | 2,200                                      |  |  |
| Property tax          | 310,347                                                                                                                                                                                                                                                                                                                                                                                                                                                                                                                                                                                                                                                                                                                                                                                                                                                                                                                                                                                                                                                                                                                                                                                                                                                                                                                                                                                                                                                                                                                                                                                                                                                                                                                                                                                                                                                                                                                                                                                                                                                                                                                        | Certificate(s) of occupancy   | Click here 🕕                               |  |  |
| Lot                   |                                                                                                                                                                                                                                                                                                                                                                                                                                                                                                                                                                                                                                                                                                                                                                                                                                                                                                                                                                                                                                                                                                                                                                                                                                                                                                                                                                                                                                                                                                                                                                                                                                                                                                                                                                                                                                                                                                                                                                                                                                                                                                                                | Floor Area Ratio (FAR)        |                                            |  |  |
| Lot sqft              | 4,450                                                                                                                                                                                                                                                                                                                                                                                                                                                                                                                                                                                                                                                                                                                                                                                                                                                                                                                                                                                                                                                                                                                                                                                                                                                                                                                                                                                                                                                                                                                                                                                                                                                                                                                                                                                                                                                                                                                                                                                                                                                                                                                          |                               |                                            |  |  |
| Lot dimensions        | 15 ft x 116.08 ft                                                                                                                                                                                                                                                                                                                                                                                                                                                                                                                                                                                                                                                                                                                                                                                                                                                                                                                                                                                                                                                                                                                                                                                                                                                                                                                                                                                                                                                                                                                                                                                                                                                                                                                                                                                                                                                                                                                                                                                                                                                                                                              | Residential FAR               | 4                                          |  |  |
| Ground elevation      | 24 ft                                                                                                                                                                                                                                                                                                                                                                                                                                                                                                                                                                                                                                                                                                                                                                                                                                                                                                                                                                                                                                                                                                                                                                                                                                                                                                                                                                                                                                                                                                                                                                                                                                                                                                                                                                                                                                                                                                                                                                                                                                                                                                                          | Facility FAR                  | 4                                          |  |  |
| Corner lot            | SW                                                                                                                                                                                                                                                                                                                                                                                                                                                                                                                                                                                                                                                                                                                                                                                                                                                                                                                                                                                                                                                                                                                                                                                                                                                                                                                                                                                                                                                                                                                                                                                                                                                                                                                                                                                                                                                                                                                                                                                                                                                                                                                             | FAR as built                  | 2.54 1                                     |  |  |
|                       |                                                                                                                                                                                                                                                                                                                                                                                                                                                                                                                                                                                                                                                                                                                                                                                                                                                                                                                                                                                                                                                                                                                                                                                                                                                                                                                                                                                                                                                                                                                                                                                                                                                                                                                                                                                                                                                                                                                                                                                                                                                                                                                                | Allowed usable floor area     | 17,800                                     |  |  |
| Zoning                |                                                                                                                                                                                                                                                                                                                                                                                                                                                                                                                                                                                                                                                                                                                                                                                                                                                                                                                                                                                                                                                                                                                                                                                                                                                                                                                                                                                                                                                                                                                                                                                                                                                                                                                                                                                                                                                                                                                                                                                                                                                                                                                                | Usable floor area as built    | 11,303                                     |  |  |
|                       |                                                                                                                                                                                                                                                                                                                                                                                                                                                                                                                                                                                                                                                                                                                                                                                                                                                                                                                                                                                                                                                                                                                                                                                                                                                                                                                                                                                                                                                                                                                                                                                                                                                                                                                                                                                                                                                                                                                                                                                                                                                                                                                                | Unused FAR                    | 6,497                                      |  |  |
| Zoning districts      | R7A, C2-4 🕕                                                                                                                                                                                                                                                                                                                                                                                                                                                                                                                                                                                                                                                                                                                                                                                                                                                                                                                                                                                                                                                                                                                                                                                                                                                                                                                                                                                                                                                                                                                                                                                                                                                                                                                                                                                                                                                                                                                                                                                                                                                                                                                    |                               |                                            |  |  |
| Zoning map            | 23a                                                                                                                                                                                                                                                                                                                                                                                                                                                                                                                                                                                                                                                                                                                                                                                                                                                                                                                                                                                                                                                                                                                                                                                                                                                                                                                                                                                                                                                                                                                                                                                                                                                                                                                                                                                                                                                                                                                                                                                                                                                                                                                            |                               |                                            |  |  |

### **BUILDING AND ZONING OUTLINE**

**TAX MAP** 