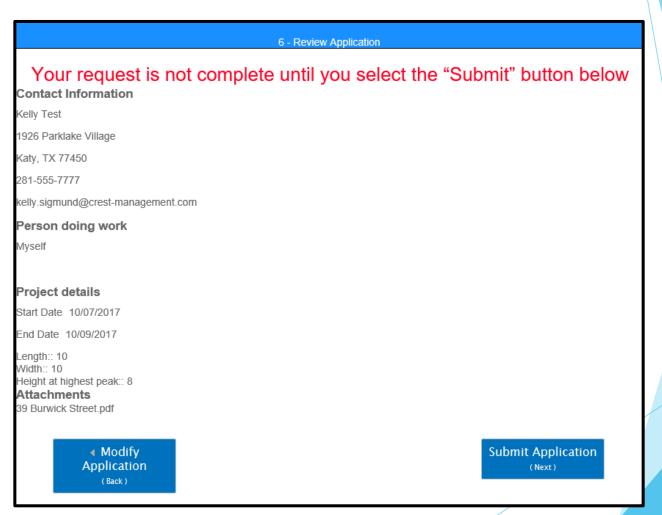

- ▶ All fields are required, including attachments.
- ▶ When complete, select Review Application.

- Review your application to ensure all details are correct and required documents are attached.
- ▶ If changes are needed, select Modify Application.
- ▶ If correct, select Submit Application to finalize your submission.

- You will receive a confirmation when your application has been successfully submitted.
- A confirmation email will also be sent within a few minutes. If you do not receive the email, please contact your Crest Management team.