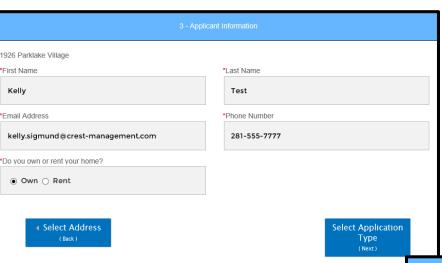

Select your address from the search results list.

 Complete all fields and click Select Application Type.

- If you rent, select rent and additional fields will appear.
- Complete all fields and click Select Application Type.