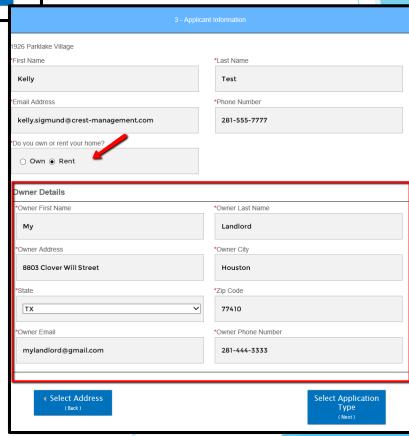

Select your address from the search results list.

 Complete all fields and click Select Application Type.

- If you rent, select rent and additional fields will appear.
- Complete all fields and click Select Application Type.