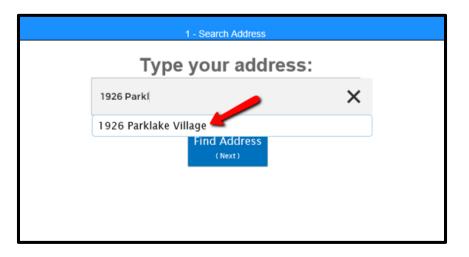

## Go to www.crest-management.com and select Exterior Modification Request Form

- Begin typing your address and a list of 10 matching options will populate. Continue typing until your address appears. Then select your address from the list.
- Click Find Address.