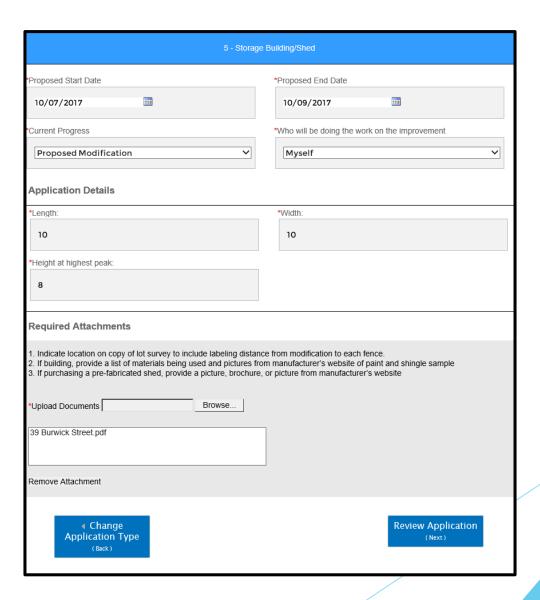

- ▶ All fields are required, including attachments.
- ▶ When complete, select Review Application.

- Review your application to ensure all details are correct and required documents are attached.
- ▶ If changes are needed, select Modify Application.
- ▶ If correct, select Submit Application to finalize your submission.