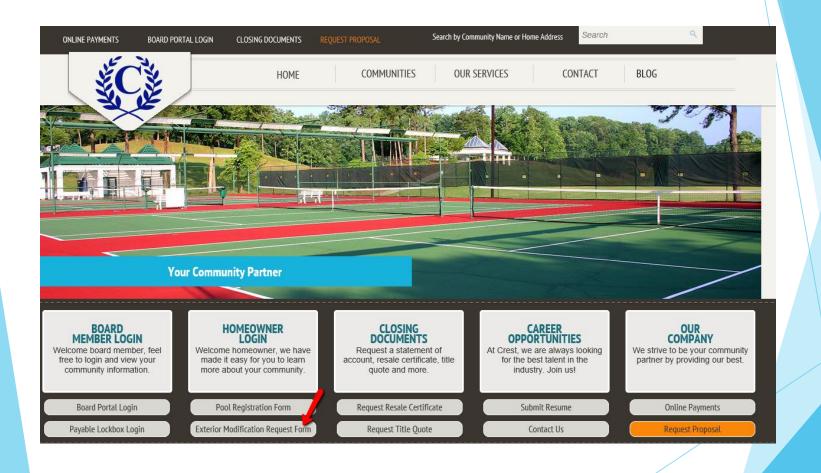

## Go to www.crest-management.com and select Exterior Modification Request Form

- Begin typing your address and a list of 10 matching options will populate. Continue typing until your address appears. Then select your address from the list.
- Click Find Address.