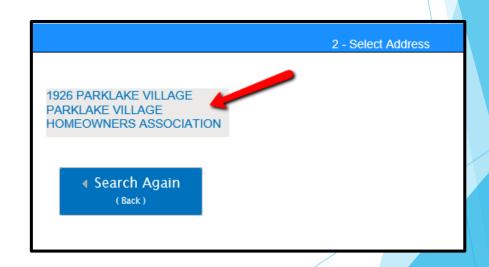

Select your address from the search results list.

 Complete all fields and click Select Application Type.

- If you rent, select rent and additional fields will appear.
- Complete all fields and click Select Application Type.